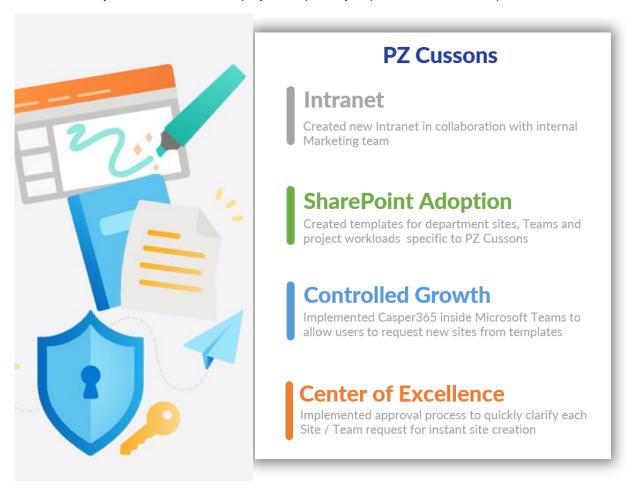

#### Microsoft Customer Story-PZ Cussons boosts deployment speed by 60 percent thanks to Casper365 SharePoint management