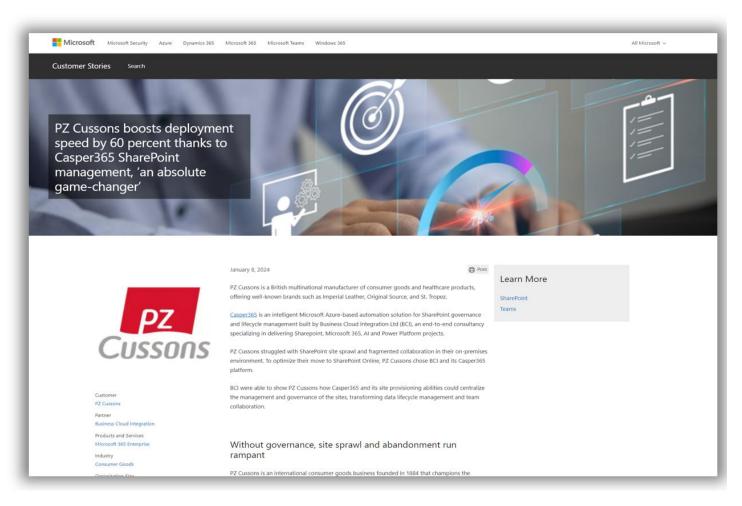

#### Microsoft Customer Story-PZ Cussons boosts deployment speed by 60 percent thanks to Casper365 SharePoint management