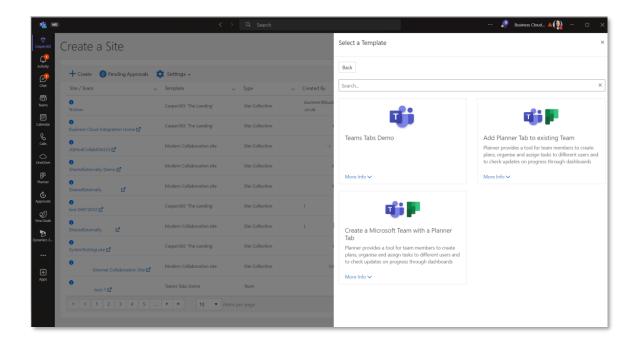

## Casper365™ Integrated within Teams allows fast, easy access to site requests

Create Fully Customisable Templates for how you do business

Give Permissions to users to request sites / Teams

Add Approvals step for Governance / IT