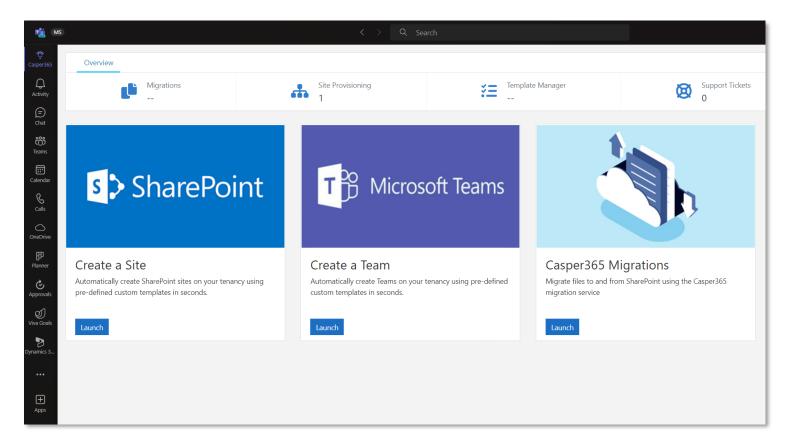

## Casper365™ Integrated within Teams allows fast, easy access to site requests

Create Fully Customisable Templates for how you do business

Give Permissions to users to request sites / Teams

Add Approvals step for Governance / IT