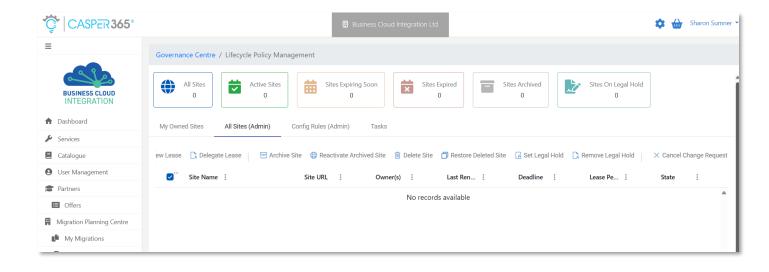

### Casper365™ Governance Centre Control Data Retention

Automate your Business Data Governance
Ensure Site Owners Extend, Archive or Delete
Keep your tenant sprawl free