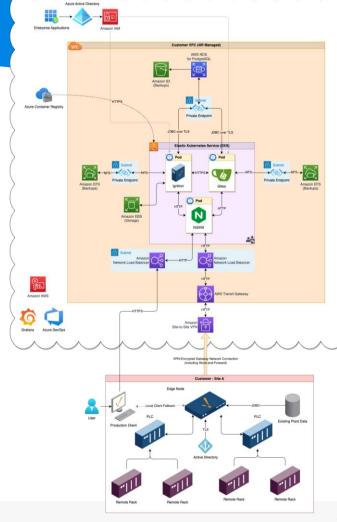

### Simple Cloud Deployment

- Single facility plan to grow to more
- Data collection from several systems (vision cameras, labelers, scanners, packaging equipment)
- Hosted by 4IR Proof of concept

### Justification

- Executives need data on mobile devices/outside of plant
- Needed to prove technology quickly before investing across network
- System deployed (including application) in less than 30 days