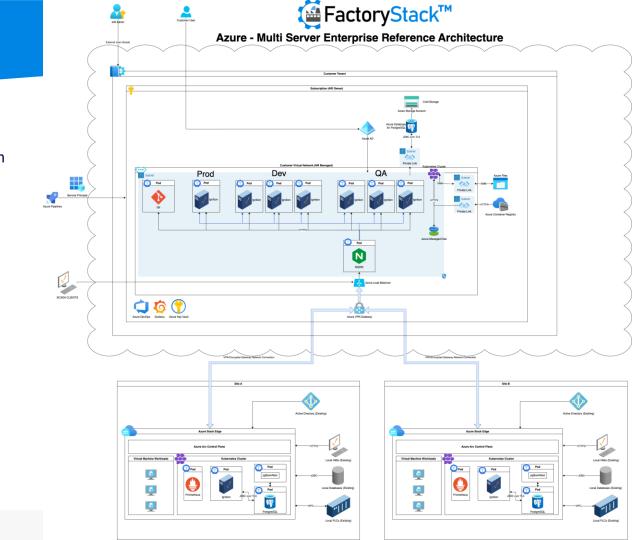

### Enterprise Cloud/Hybrid Deployment

- Existing facilities with Ignition
- OEE, Asset Management application (new)
- Single Server in cloud integrating with Microsoft Analytics tools
- Redundant HiveMQ Broker with connectors
- Customer's tenant

### Justification

- Simplifies UNS deployment, reduces internal IT and allows plant resources to focus on the applications.
- Standardizes deployment across many sites
- Decreased total cost of deployment and ownership
- Scalable for future growth