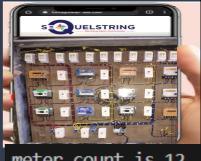

meter count is 12 Col Count is 4 Row Count is 3

Let our intelligent meter reading platform automate your meter operations while delivering actionable insights! Get in touch with us at info@sequelstring.com! <a href="https://www.sequelstring.com">www.sequelstring.com</a>! <a href="https://www.sequelstring.com">www.sequelstring.com</a>!