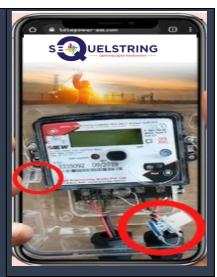

## Sequel Meter

Accurate Reading Platform, data ex traction and validation using AI