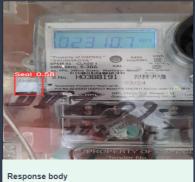

## **Key Features:**

- Automated extraction of meter readings from images captured by mobile devices.
- Advanced computer vision techniques to identify meters, pointers and digits with precision even under challenging conditions like poor lighting or angles
- Intelligent validation of extracted readings against expected consumption patterns to identify and flag anomalies
- Continuous self-learning to improve extraction accuracy based on validation feedback
- Flexible integration with metering infrastructure through APIs
- Scalable cloud-based platform to process millions of meter reads