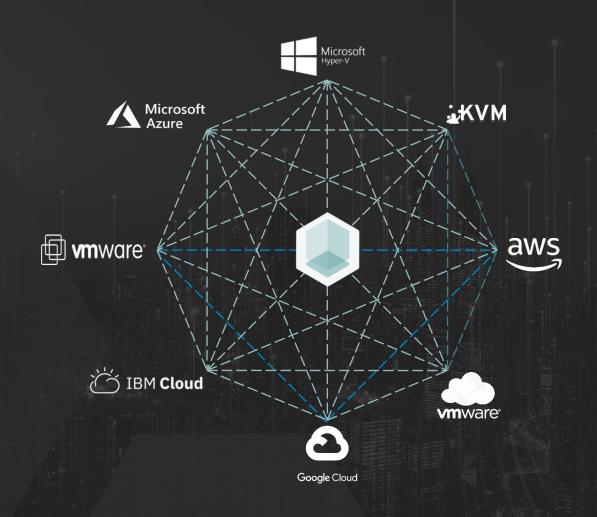

#### What We Do

We <u>SCALE, MIGRATE, RECOVER</u> workloads from any cloud to any cloud leveraging <u>target cloud infrastructure services</u>

### MIGRATION REFERENCE ARCHITECTURE

#### AGENTLESS, INCREMENTAL, CLOUD-NATIVE REPLICATION & RECOVERY

Software only solution, aligned with all required security validations like CIS images, NSA compliant replication, private IP and SSL based communication etc.