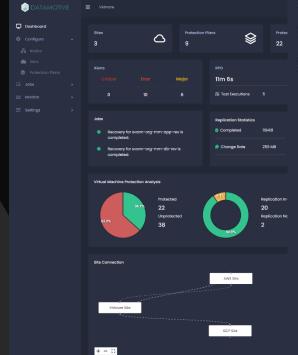

# OUR INTIUTIVE USER \*\* DATAMOTIVE

■ AWS us-east-2b

#### Home Page; a comprehe your hybrid cloud environ configure

mysql-loadgen

svann-fin-sap-srv-2

| Virtual Machines                 | Configuration | on            | Replication Jobs |          |                        |
|----------------------------------|---------------|---------------|------------------|----------|------------------------|
| Recovery                         |               |               |                  |          |                        |
| Protection Plan Virtual Machines |               |               |                  | Search   | Q <b>T</b>             |
| Virtual Machine                  | Duration      | Recovery Type | Job Status       |          | IP Address             |
| svann-lin-sap-srv-2              | 0 Seconds     | Full recovery | rack your cuto   | ver. rec | 172.31.18.249<br>OVELV |
| mysql-loadgen                    | 4m 4s         |               | process from a   |          | 3.138.244.160          |
| nodel-cls-win                    | 6m ls         |               | vindow Completed | _        | 52.14.123.19           |
| svann-fin-sap-srv-2              | 5m 50s        | Test recovery | Completed        |          | 3.129.68.82            |
| mysql-loadgen                    | 4m 54s        | Test recovery | Completed        |          | 3.17.142.225           |
| nodel-cls-win                    | 14m 49s       | Test recovery | Completed        |          | 13.58.53.222           |