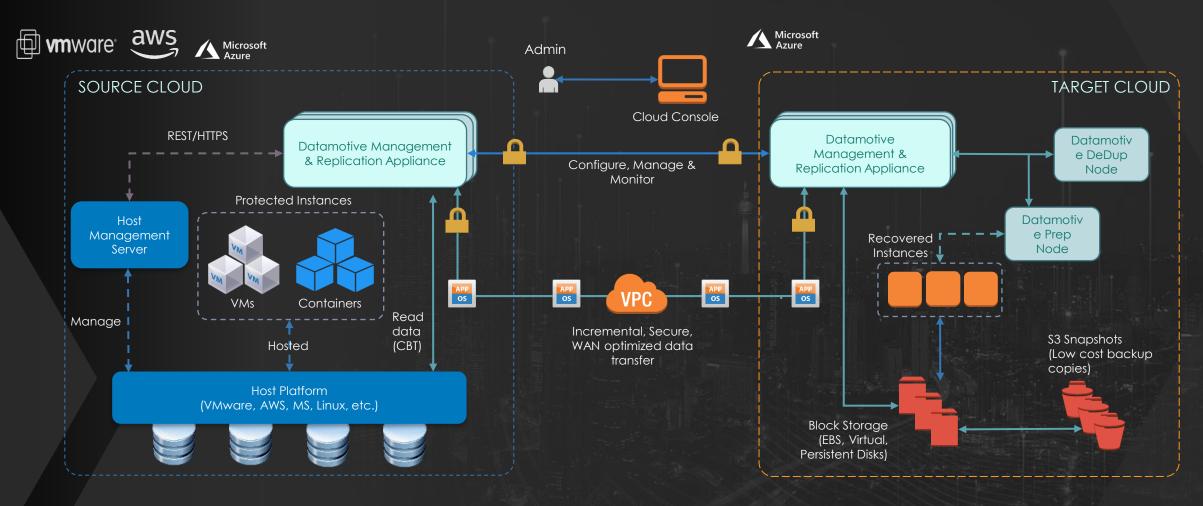

### MIGRATION REFERENCE ARCHITECTURE

#### AGENTLESS, INCREMENTAL, CLOUD-NATIVE REPLICATION & RECOVERY

Software only solution, aligned with all required security validations like CIS images, NSA compliant replication, private IP and SSL based communication etc.