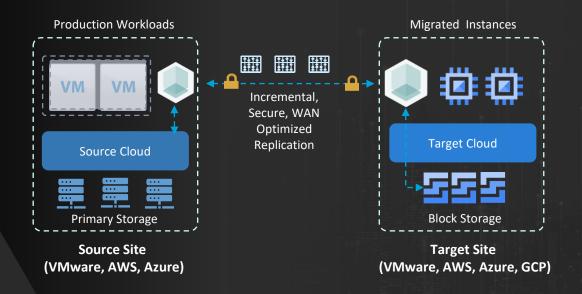

### MIGRATION REFERENCE ARCHITECTURE

#### AGENTLESS, INCREMENTAL, CLOUD-NATIVE REPLICATION & RECOVERY

Software only solution, aligned with all required security validations like CIS images, NSA compliant replication, private IP and SSL based communication etc.