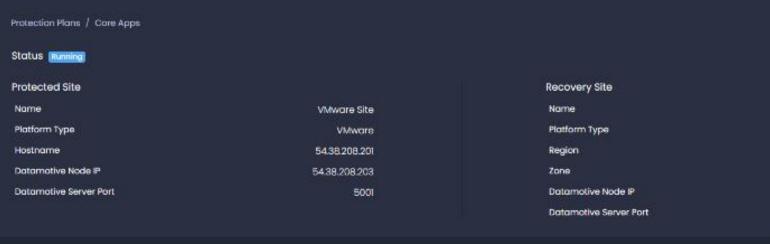

#### Home Page; a comprehe your hybrid cloud environ configure

mysql-loadgen

svann-fin-sap-srv-2

| Virtual Machines                 | Configuration | on            | Replication Jobs |          |                        |
|----------------------------------|---------------|---------------|------------------|----------|------------------------|
| Recovery                         |               |               |                  |          |                        |
| Protection Plan Virtual Machines |               |               |                  | Search   | Q <b>T</b>             |
| Virtual Machine                  | Duration      | Recovery Type | Job Status       |          | IP Address             |
| svann-lin-sap-srv-2              | 0 Seconds     | Full recovery | rack your cuto   | ver. rec | 172.31.18.249<br>OVELV |
| mysql-loadgen                    | 4m 4s         |               | process from a   |          | 3.138.244.160          |
| nodel-cls-win                    | 6m ls         |               | vindow Completed | _        | 52.14.123.19           |
| svann-fin-sap-srv-2              | 5m 50s        | Test recovery | Completed        |          | 3.129.68.82            |
| mysql-loadgen                    | 4m 54s        | Test recovery | Completed        |          | 3.17.142.225           |
| nodel-cls-win                    | 14m 49s       | Test recovery | Completed        |          | 13.58.53.222           |