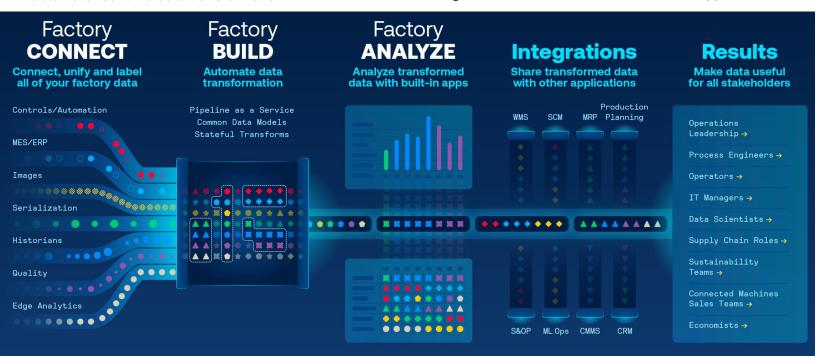

Sight Machine on Azure provides a common data foundation for operations and analysis. Our Manufacturing Data Platform continuously transforms OT data into useful information in real time, so that you can make better, faster decisions. With system-level visibility and dynamic, Al powered insights into production needs, operators, engineers and operations leaders can visualize, analyze and share transformed data, providing an engine for productivity enhancements.

### **Common Data Foundation for Agile Factories**

#### **Dynamic Data Modeling**

A unique data modeling foundation and single stream-processing pipeline automate real-time data transformation

## **Top Floor to Shop Floor Insights**

Single, trusted and dynamically updated view of production for every stakeholder to turn insights into action

#### **Supply Chain Resiliency**

Transformed data can be shared with enterprise applications to extend value chain opportunities