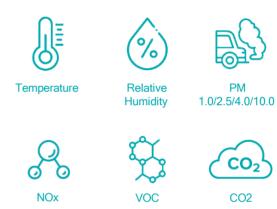

# Manage your IAQ device via smartphone, tablet or PC

- Receive complete picture of IAQ in user-friendly app
- Access real-time monitoring of air pollutants of chemical or biological nature
- Be notified when pollutants rise above normal levels
- Collect data and customize reports
- Involve multiple users for device management and control
- Integrate your smart devices with API

Contact us

www.embiodiagnostics.eu sales@embiodiagnostics.eu

xcellent

oogle Play

App Store

8B Athalassas, Nicosia, Cyprus

airbeld, with its powerful sensors and proprietary algorithm, provides real-time understanding of indoor pollutants and helps take informed decisions to sustain a healthy and comfortable environment.