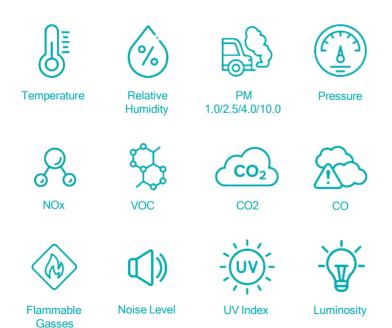

# Manage your IAQ device via smartphone, tablet or PC

- Receive complete picture of IAQ in user-friendly app
- Access real-time monitoring of air pollutants of chemical or biological nature
- Be notified when pollutants rise above normal levels
- Collect data and customize reports
- Involve multiple users for device management and control
- Integrate your smart devices with API

Contact us

www.embiodiagnostics.eu sales@embiodiagnostics.eu

xcellent

oogle Play

App Store

8B Athalassas, Nicosia, Cyprus

airbeld, with its powerful sensors and proprietary algorithm, provides real-time understanding of indoor pollutants and helps take informed decisions to sustain a healthy and comfortable environment.