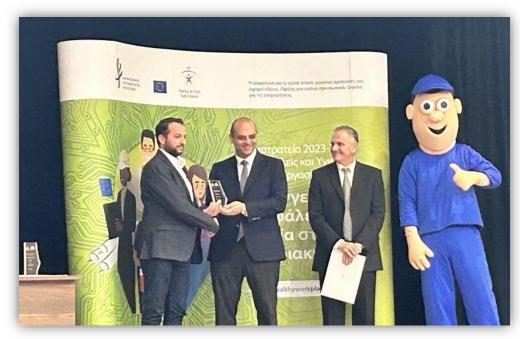

### **PPD Global**

Our client, **PPD Global**, a member of the **Photos Photiades Group** of Companies, has earned second prize at the 'Example of Good Practice Awards' of the Cyprus Health and Safety Committee for the Workplace as a result of their outstanding company practices! Their award-winning initiative titled **'Indoor Workplace Air Quality'** is reaching new heights of excellence. **BIRD AVIATION** 