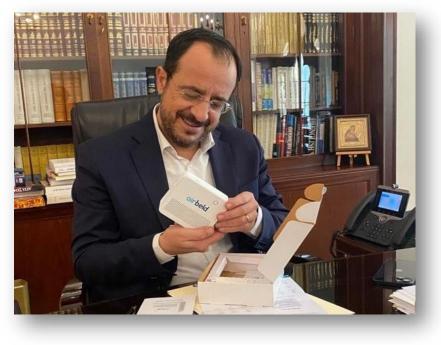

#### **Presidential Palace**

The airbeld installed at the Presidential Palace is shown here in the hands of Nikos Christodoulides, the President of the Republic of Cyprus.