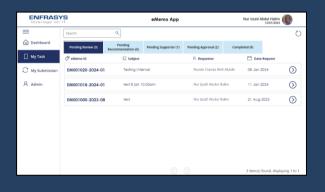

## My Task tab

- User can keep track on their task for approval purposes.
- This is where other users sent eMemo to get your approval