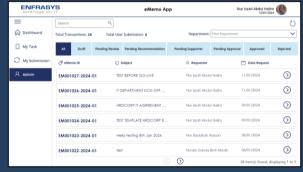

#### **Admin tab**

- Admin can view all contents eMemo of each members.
- Admin can filter by department or search by eMemo ID, subject or requestor's name.
- In admin screen also display the total transaction of eMemo and total user submission.