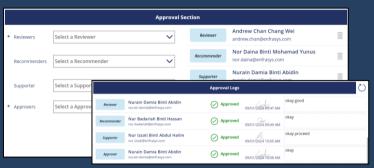

#### **Approval Section/Log**

- User can choose who to put as Reviewer(s), Recommender(s), Supporter(s) or Approver(s).
- After submit the memo, user able to keep track status on the approval process.