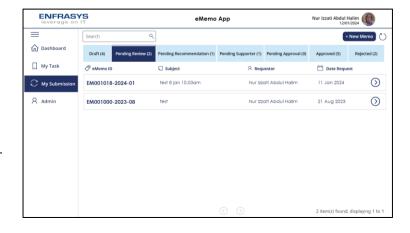

# My Submission tab

- User can keep track on their submission eMemo by going to the My Submission task. There are 6 level of status to keep track on: Draft, Pending Review, Pending Recommendation, Pending Supporter, Pending Approval, Rejected and Approved status.
- User can search their memo information by eMemo ID and subject