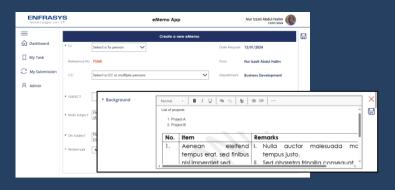

#### **Create New eMemo**

- User fill in the memo content.
- The eMemo App provide a rich text editor that allows user to create memos with formatting options, such as bullet points, numbering, bold, italics, underlining, and the ability to insert images for clear and expressive communication