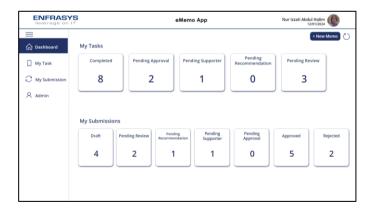

#### **Home Screen**

- Dashboard: Overview of how many memos (task & submission)
- My Task: Approval task eMemo
- My Submission: User's eMemo submissions
- Admin: Admin can view all memo content of each employee