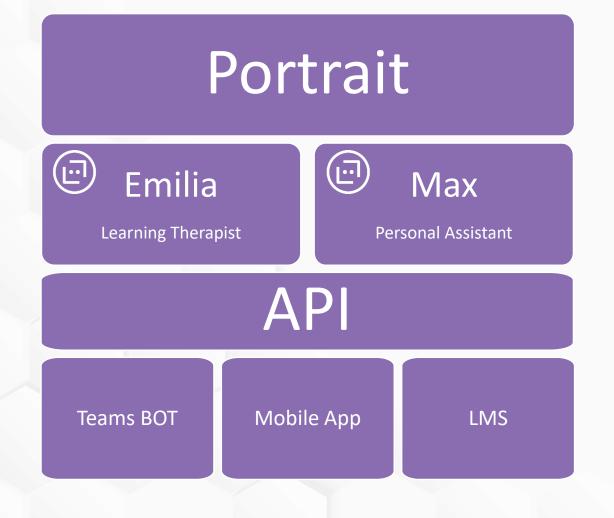

# Portrait

An AI Learning & Support Solution. Identifies key student variables and characteristics, simplifying personalized interventions and follow ups through nudges to maximize student success.

#### **Portrait Components**

**An AI Personal Learning Analytics Solution** 

LMS

Teams

API Managemen Services

### Meet Emilia 🖃

A virtual learning therapist that provides psycho-pedagogical support through nudges and concise messages in order to ensure students wellbeing.

#### Meet Max 回

An Organizational Assistant that provides administrative and academic personalized support to students.

Janalytikus