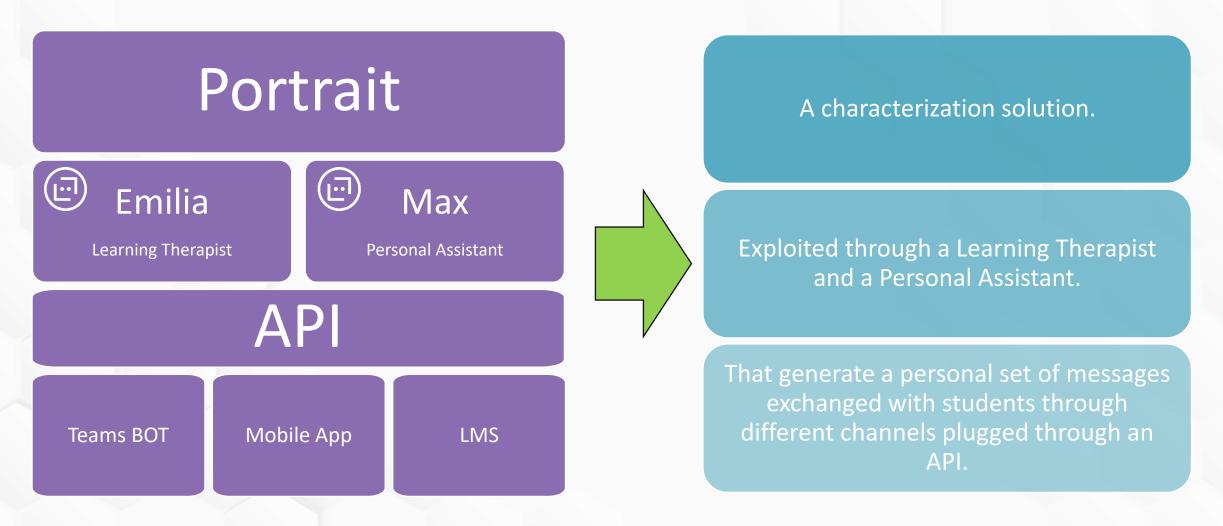

# Portrait

An AI Learning & Support Solution. Identifies key student variables and characteristics, simplifying personalized interventions and follow ups through nudges to maximize student success.

#### **Portrait Components**

**An AI Personal Learning Analytics Solution** 

LMS

Teams

API Managemen Services

### Meet Emilia 🖃

A virtual learning therapist that provides psycho-pedagogical support through nudges and concise messages in order to ensure students wellbeing.

#### Meet Max 回

An Organizational Assistant that provides administrative and academic personalized support to students.

Janalytikus