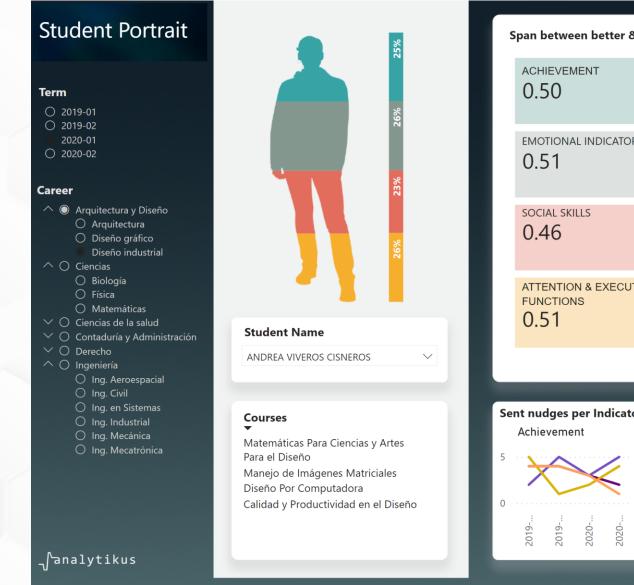

#### Portrait

**An AI Personal Learning Analytics Solution** 

- Full student portrait on emotions, attention, executive functions, achievement and social skills.
- Simplifies personalized interventions and follow ups.
- Uses nudges to maximize student success.
- Promotes metacognition.

# DEMO

Copyright © 2021 : Analytikus | All rights Reserved.

Term

○ 2019-01 0 2019-02 ○ 2020-01

2020-02

∧ ○ Ciencias O Biología

 $\checkmark$   $\bigcirc$  Derecho

∧ ⊙ Ingeniería

#### Career

^ ○ Arquitectura y Diseño O Arquitectura O Diseño gráfico O Diseño industrial

O Matemáticas  $\checkmark$   $\bigcirc$  Ciencias de la salud  $\checkmark$   $\bigcirc$  Contaduría y Administración

> O Ing. Aeroespacial 🔿 Ing. Civil Ing. en Sistemas O Ing. Industrial O Ing. Mecánica O Ing. Mecatrónica

- EMOTIONAL INDICATORS 0.50

0.50

ACHIEVEMENT

Course

All

SOCIAL SKILLS

ATTENTION &