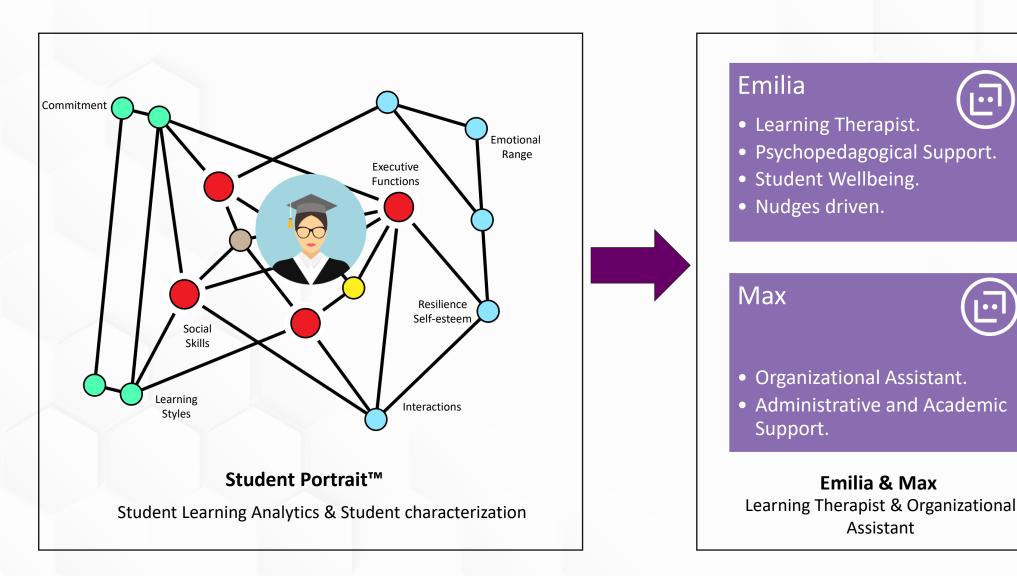

### Meet Emilia 🖃

A virtual learning therapist that provides psycho-pedagogical support through nudges and concise messages in order to ensure students wellbeing.

#### Meet Max 回

An Organizational Assistant that provides administrative and academic personalized support to students.

Janalytikus

### Max – How does it work?

Max integrates relevant operational information that support students on executive functions such as time management. Information comes from mostly from the courses stored on the LMS.

#### Portrait

**An AI Personal Learning Analytics Solution** 

- Full student portrait on emotions, attention, executive functions, achievement and social skills.
- Simplifies personalized interventions and follow ups.
- Uses nudges to maximize student success.
- Promotes metacognition.