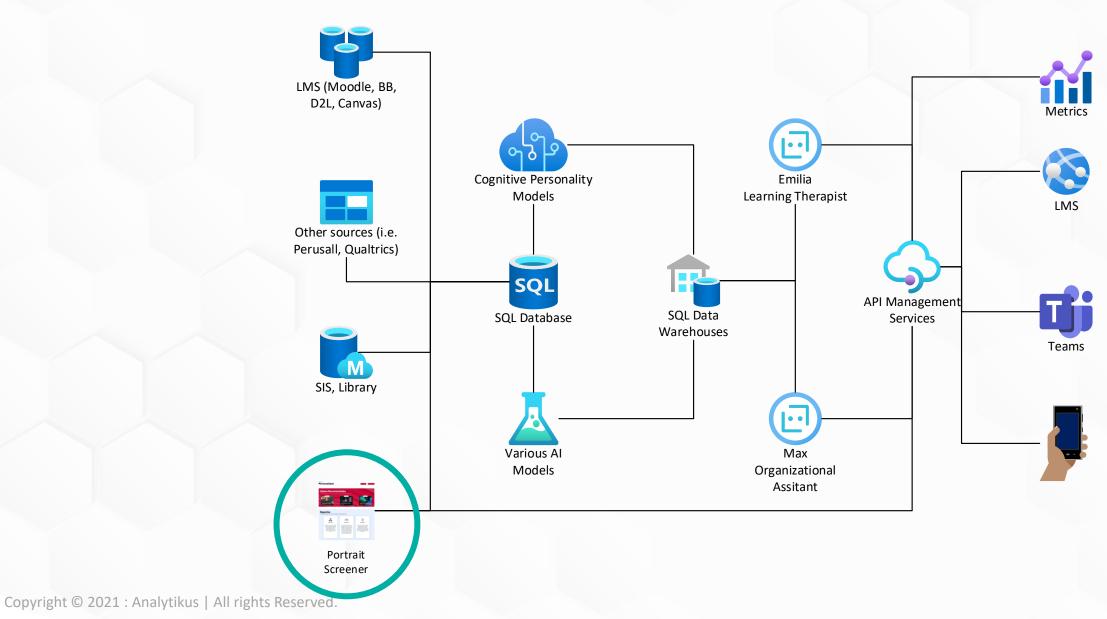

#### **Portrait Flow**

#### ✓ Portrait – Flow Diagram

Copyright © 2021 : Analytikus | All rights Reserved.

#### ✓ Portrait – Flow Diagram

Page | **25** 

0----

1,000 EXP | FEB 2021

1,000 EXP | FEB 2021

1,000 EXP | FEB 2021

|                                                                     |                                                           |                 | Herramie<br>Te avudamos potencializar tus                                                                                                                                                                                                                                                                                                                                                                                                                                                                                                                                                                                                                                                                                                                                                                                                                                                                                                                                                                                                                                                                                                                                                                                                                                                                                                                                                                                                                                                                                                                                                                                                                                                                                                                                                                                                                                                                                                                                                                                                                                                                                                                                                                                                                                                                                                                                                                                                                                                                                                                                                                                                                                                                                                                                                                     | <b>ntas</b><br>fortalezas y trabajar tus áreas de oportunidad.                                                                                    |                                                                                  | Muy bien Juan,<br>iVas por excelente camino!                                                                                           |
|---------------------------------------------------------------------|-----------------------------------------------------------|-----------------|---------------------------------------------------------------------------------------------------------------------------------------------------------------------------------------------------------------------------------------------------------------------------------------------------------------------------------------------------------------------------------------------------------------------------------------------------------------------------------------------------------------------------------------------------------------------------------------------------------------------------------------------------------------------------------------------------------------------------------------------------------------------------------------------------------------------------------------------------------------------------------------------------------------------------------------------------------------------------------------------------------------------------------------------------------------------------------------------------------------------------------------------------------------------------------------------------------------------------------------------------------------------------------------------------------------------------------------------------------------------------------------------------------------------------------------------------------------------------------------------------------------------------------------------------------------------------------------------------------------------------------------------------------------------------------------------------------------------------------------------------------------------------------------------------------------------------------------------------------------------------------------------------------------------------------------------------------------------------------------------------------------------------------------------------------------------------------------------------------------------------------------------------------------------------------------------------------------------------------------------------------------------------------------------------------------------------------------------------------------------------------------------------------------------------------------------------------------------------------------------------------------------------------------------------------------------------------------------------------------------------------------------------------------------------------------------------------------------------------------------------------------------------------------------------------------|---------------------------------------------------------------------------------------------------------------------------------------------------|----------------------------------------------------------------------------------|----------------------------------------------------------------------------------------------------------------------------------------|
| Videos Recome                                                       |                                                           |                 | te ayudamos potenciauzar tus<br>( 1000 Ep<br>TEST DE<br><b>Aptitudes</b><br>0 15-20 Minutos<br>Will screen, swipe down from top of screen or press<br>11<br>Fill<br>Fill<br>Fill<br>Fill<br>Fill<br>Fill<br>Fill<br>Fill<br>Fill<br>Fill<br>Fill<br>Fill<br>Fill<br>Fill<br>Fill<br>Fill<br>Fill<br>Fill<br>Fill<br>Fill<br>Fill<br>Fill<br>Fill<br>Fill<br>Fill<br>Fill<br>Fill<br>Fill<br>Fill<br>Fill<br>Fill<br>Fill<br>Fill<br>Fill<br>Fill<br>Fill<br>Fill<br>Fill<br>Fill<br>Fill<br>Fill<br>Fill<br>Fill<br>Fill<br>Fill<br>Fill<br>Fill<br>Fill<br>Fill<br>Fill<br>Fill<br>Fill<br>Fill<br>Fill<br>Fill<br>Fill<br>Fill<br>Fill<br>Fill<br>Fill<br>Fill<br>Fill<br>Fill<br>Fill<br>Fill<br>Fill<br>Fill<br>Fill<br>Fill<br>Fill<br>Fill<br>Fill<br>Fill<br>Fill<br>Fill<br>Fill<br>Fill<br>Fill<br>Fill<br>Fill<br>Fill<br>Fill<br>Fill<br>Fill<br>Fill<br>Fill<br>Fill<br>Fill<br>Fill<br>Fill<br>Fill<br>Fill<br>Fill<br>Fill<br>Fill<br>Fill<br>Fill<br>Fill<br>Fill<br>Fill<br>Fill<br>Fill<br>Fill<br>Fill<br>Fill<br>Fill<br>Fill<br>Fill<br>Fill<br>Fill<br>Fill<br>Fill<br>Fill<br>Fill<br>Fill<br>Fill<br>Fill<br>Fill<br>Fill<br>Fill<br>Fill<br>Fill<br>Fill<br>Fill<br>Fill<br>Fill<br>Fill<br>Fill<br>Fill<br>Fill<br>Fill<br>Fill<br>Fill<br>Fill<br>Fill<br>Fill<br>Fill<br>Fill<br>Fill<br>Fill<br>Fill<br>Fill<br>Fill<br>Fill<br>Fill<br>Fill<br>Fill<br>Fill<br>Fill<br>Fill<br>Fill<br>Fill<br>Fill<br>Fill<br>Fill<br>Fill<br>Fill<br>Fill<br>Fill<br>Fill<br>Fill<br>Fill<br>Fill<br>Fill<br>Fill<br>Fill<br>Fill<br>Fill<br>Fill<br>Fill<br>Fill<br>Fill<br>Fill<br>Fill<br>Fill<br>Fill<br>Fill<br>Fill<br>Fill<br>Fill<br>Fill<br>Fill<br>Fill<br>Fill<br>Fill<br>Fill<br>Fill<br>Fill<br>Fill<br>Fill<br>Fill<br>Fill<br>Fill<br>Fill<br>Fill<br>Fill<br>Fill<br>Fill<br>Fill<br>Fill<br>Fill<br>Fill<br>Fill<br>Fill<br>Fill<br>Fill<br>Fill<br>Fill<br>Fill<br>Fill<br>Fill<br>Fill<br>Fill<br>Fill<br>Fill<br>Fill<br>Fill<br>Fill<br>Fill<br>Fill<br>Fill<br>Fill<br>Fill<br>Fill<br>Fill<br>Fill<br>Fill<br>Fill<br>Fill<br>Fill<br>Fill<br>Fill<br>Fill<br>Fill<br>Fill<br>Fill<br>Fill<br>Fill<br>Fill<br>Fill<br>Fill<br>Fill<br>Fill<br>Fill<br>Fill<br>Fill<br>Fill<br>Fill<br>Fill<br>Fill<br>Fill<br>Fill<br>Fill<br>Fill<br>Fill<br>Fill<br>Fill<br>Fill<br>Fill<br>Fill<br>Fill<br>Fill<br>Fill<br>Fill<br>Fill<br>Fill<br>Fill<br>Fill<br>Fill<br>Fill<br>Fill<br>Fill<br>Fill<br>Fill<br>Fill<br>Fill<br>Fill<br>Fill<br>Fill<br>Fill<br>Fill<br>Fill<br>Fill<br>Fill<br>Fill<br>Fill<br>Fill<br>Fill<br>Fill<br>Fill<br>Fill<br>Fill<br>Fill<br>Fill<br>Fill<br>Fill<br>Fill<br>Fill<br>Fill<br>Fill<br>Fill<br>Fill<br>Fill<br>Fill<br>Fill<br>Fill<br>Fill<br>Fill<br>Fill<br>Fill<br>Fill<br>Fill<br>Fill<br>Fill<br>Fill<br>Fill<br>Fill<br>Fill<br>F | restatezas y trabajar tus areas de oportunidad.<br>(+ 1000 Exp)<br>TEST DE<br>Caracterización<br>0 15-20 Minutos<br>etado<br>a ayudarte a crecer. | + 1.000 Exp<br>TEST DE<br><b>Personalidad</b><br>(* 15-20 Minutos<br>NO INICIADO | Nivel   25   6,000/10,000 Exp Puntos 6,000/10,000 Exp Puntos Tus ultimos logros 100 Exp [FEB 2021 Noce Exp [FEB 2021 100 EXP [FEB 2021 |
| <b>Reportes</b><br>Te ayudamos potencializar tus fortalezas y traba | ar tus áreas de oportunidad.                              | Con             | nbre de Usuario<br>correopunab.cl<br>traseña<br>Recordar ¿Olvidaste tu contranseña?<br>Ingresar                                                                                                                                                                                                                                                                                                                                                                                                                                                                                                                                                                                                                                                                                                                                                                                                                                                                                                                                                                                                                                                                                                                                                                                                                                                                                                                                                                                                                                                                                                                                                                                                                                                                                                                                                                                                                                                                                                                                                                                                                                                                                                                                                                                                                                                                                                                                                                                                                                                                                                                                                                                                                                                                                                               | · 1.000 Exp                                                                                                                                       | + 1.000 Exp                                                                      | Compartir con Amigos<br>1.000 EXP   ENE 2021                                                                                           |
|                                                                     | Nivel 25<br>5,000/10,000 Exp Puntos<br>Cambiar Contraseña | © 2021 Univers  |                                                                                                                                                                                                                                                                                                                                                                                                                                                                                                                                                                                                                                                                                                                                                                                                                                                                                                                                                                                                                                                                                                                                                                                                                                                                                                                                                                                                                                                                                                                                                                                                                                                                                                                                                                                                                                                                                                                                                                                                                                                                                                                                                                                                                                                                                                                                                                                                                                                                                                                                                                                                                                                                                                                                                                                                               | es/años antes de entrar a la universi<br>6 meses, 12 meses, 18 meses)<br>tencia entre estudiantes                                                 | dad (por favor indicarnos el nume                                                | ro de meses que                                                                                                                        |
| Tus logros                                                          |                                                           |                 |                                                                                                                                                                                                                                                                                                                                                                                                                                                                                                                                                                                                                                                                                                                                                                                                                                                                                                                                                                                                                                                                                                                                                                                                                                                                                                                                                                                                                                                                                                                                                                                                                                                                                                                                                                                                                                                                                                                                                                                                                                                                                                                                                                                                                                                                                                                                                                                                                                                                                                                                                                                                                                                                                                                                                                                                               |                                                                                                                                                   |                                                                                  |                                                                                                                                        |
| Perfil Completo                                                     | Perfil Completo                                           | Perfil Completo | ← Anterior                                                                                                                                                                                                                                                                                                                                                                                                                                                                                                                                                                                                                                                                                                                                                                                                                                                                                                                                                                                                                                                                                                                                                                                                                                                                                                                                                                                                                                                                                                                                                                                                                                                                                                                                                                                                                                                                                                                                                                                                                                                                                                                                                                                                                                                                                                                                                                                                                                                                                                                                                                                                                                                                                                                                                                                                    |                                                                                                                                                   |                                                                                  | Siguiente                                                                                                                              |