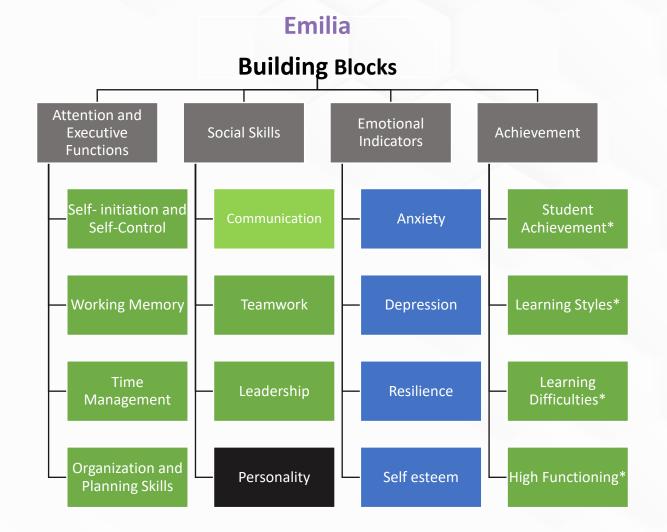

### Meet Emilia 🖃

A virtual learning therapist that provides psycho-pedagogical support through nudges and concise messages in order to ensure students wellbeing.

## Emilia - Building Blocks

LMS OT LMS B

Janalytikus