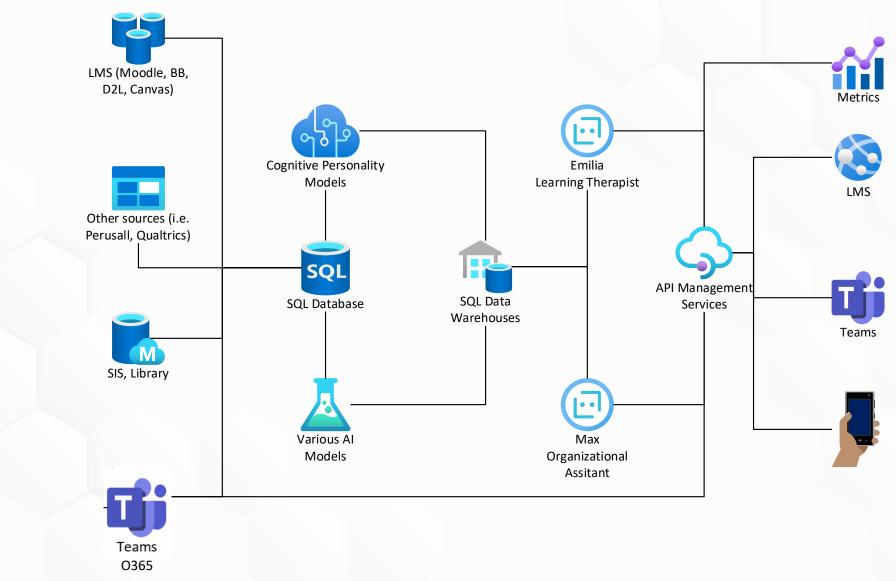

#### **Portrait Components**

**An AI Personal Learning Analytics Solution** 

LMS

Teams

API Managemen Services

#### **Portrait Flow**

#### ✓ Portrait – Flow Diagram

Copyright © 2021 : Analytikus | All rights Reserved.

#### ✓ Portrait – Flow Diagram

Page | **25** 

0----

1,000 EXP | FEB 2021

1,000 EXP | FEB 2021

1,000 EXP | FEB 2021

|                                                                     |                                                           |                 | Herramie<br>Te avudamos potencializar tus                                                                                                                                                                                                                                                                                                                                                                                                                                                                                                                                                                                                                                                                                                                                                                                                                                                                                                                                                                                                                                                                                                                                                                                                                                                                                                                                                                                                                                                                                                                                                                                                                                                                                                                                                                                                                                                                                                                                                                                                                                                                                                                                                                                                                                                                                                                                                                                                                                                                                                                                                                                                                                                                                                                                                                     | <b>ntas</b><br>fortalezas y trabajar tus áreas de oportunidad.                                                                                    |                                                                                  | Muy bien Juan,<br>iVas por excelente camino!                                                                                           |
|---------------------------------------------------------------------|-----------------------------------------------------------|-----------------|---------------------------------------------------------------------------------------------------------------------------------------------------------------------------------------------------------------------------------------------------------------------------------------------------------------------------------------------------------------------------------------------------------------------------------------------------------------------------------------------------------------------------------------------------------------------------------------------------------------------------------------------------------------------------------------------------------------------------------------------------------------------------------------------------------------------------------------------------------------------------------------------------------------------------------------------------------------------------------------------------------------------------------------------------------------------------------------------------------------------------------------------------------------------------------------------------------------------------------------------------------------------------------------------------------------------------------------------------------------------------------------------------------------------------------------------------------------------------------------------------------------------------------------------------------------------------------------------------------------------------------------------------------------------------------------------------------------------------------------------------------------------------------------------------------------------------------------------------------------------------------------------------------------------------------------------------------------------------------------------------------------------------------------------------------------------------------------------------------------------------------------------------------------------------------------------------------------------------------------------------------------------------------------------------------------------------------------------------------------------------------------------------------------------------------------------------------------------------------------------------------------------------------------------------------------------------------------------------------------------------------------------------------------------------------------------------------------------------------------------------------------------------------------------------------------|---------------------------------------------------------------------------------------------------------------------------------------------------|----------------------------------------------------------------------------------|----------------------------------------------------------------------------------------------------------------------------------------|
| Videos Recome                                                       |                                                           |                 | te ayudamos potenciauzar tus<br>( 1000 Ep<br>TEST DE<br><b>Aptitudes</b><br>0 15-20 Minutos<br>Will screen, swipe down from top of screen or press<br>11<br>Fill<br>Fill<br>Fill<br>Fill<br>Fill<br>Fill<br>Fill<br>Fill<br>Fill<br>Fill<br>Fill<br>Fill<br>Fill<br>Fill<br>Fill<br>Fill<br>Fill<br>Fill<br>Fill<br>Fill<br>Fill<br>Fill<br>Fill<br>Fill<br>Fill<br>Fill<br>Fill<br>Fill<br>Fill<br>Fill<br>Fill<br>Fill<br>Fill<br>Fill<br>Fill<br>Fill<br>Fill<br>Fill<br>Fill<br>Fill<br>Fill<br>Fill<br>Fill<br>Fill<br>Fill<br>Fill<br>Fill<br>Fill<br>Fill<br>Fill<br>Fill<br>Fill<br>Fill<br>Fill<br>Fill<br>Fill<br>Fill<br>Fill<br>Fill<br>Fill<br>Fill<br>Fill<br>Fill<br>Fill<br>Fill<br>Fill<br>Fill<br>Fill<br>Fill<br>Fill<br>Fill<br>Fill<br>Fill<br>Fill<br>Fill<br>Fill<br>Fill<br>Fill<br>Fill<br>Fill<br>Fill<br>Fill<br>Fill<br>Fill<br>Fill<br>Fill<br>Fill<br>Fill<br>Fill<br>Fill<br>Fill<br>Fill<br>Fill<br>Fill<br>Fill<br>Fill<br>Fill<br>Fill<br>Fill<br>Fill<br>Fill<br>Fill<br>Fill<br>Fill<br>Fill<br>Fill<br>Fill<br>Fill<br>Fill<br>Fill<br>Fill<br>Fill<br>Fill<br>Fill<br>Fill<br>Fill<br>Fill<br>Fill<br>Fill<br>Fill<br>Fill<br>Fill<br>Fill<br>Fill<br>Fill<br>Fill<br>Fill<br>Fill<br>Fill<br>Fill<br>Fill<br>Fill<br>Fill<br>Fill<br>Fill<br>Fill<br>Fill<br>Fill<br>Fill<br>Fill<br>Fill<br>Fill<br>Fill<br>Fill<br>Fill<br>Fill<br>Fill<br>Fill<br>Fill<br>Fill<br>Fill<br>Fill<br>Fill<br>Fill<br>Fill<br>Fill<br>Fill<br>Fill<br>Fill<br>Fill<br>Fill<br>Fill<br>Fill<br>Fill<br>Fill<br>Fill<br>Fill<br>Fill<br>Fill<br>Fill<br>Fill<br>Fill<br>Fill<br>Fill<br>Fill<br>Fill<br>Fill<br>Fill<br>Fill<br>Fill<br>Fill<br>Fill<br>Fill<br>Fill<br>Fill<br>Fill<br>Fill<br>Fill<br>Fill<br>Fill<br>Fill<br>Fill<br>Fill<br>Fill<br>Fill<br>Fill<br>Fill<br>Fill<br>Fill<br>Fill<br>Fill<br>Fill<br>Fill<br>Fill<br>Fill<br>Fill<br>Fill<br>Fill<br>Fill<br>Fill<br>Fill<br>Fill<br>Fill<br>Fill<br>Fill<br>Fill<br>Fill<br>Fill<br>Fill<br>Fill<br>Fill<br>Fill<br>Fill<br>Fill<br>Fill<br>Fill<br>Fill<br>Fill<br>Fill<br>Fill<br>Fill<br>Fill<br>Fill<br>Fill<br>Fill<br>Fill<br>Fill<br>Fill<br>Fill<br>Fill<br>Fill<br>Fill<br>Fill<br>Fill<br>Fill<br>Fill<br>Fill<br>Fill<br>Fill<br>Fill<br>Fill<br>Fill<br>Fill<br>Fill<br>Fill<br>Fill<br>Fill<br>Fill<br>Fill<br>Fill<br>Fill<br>Fill<br>Fill<br>Fill<br>Fill<br>Fill<br>Fill<br>Fill<br>Fill<br>Fill<br>Fill<br>Fill<br>Fill<br>Fill<br>Fill<br>Fill<br>Fill<br>Fill<br>Fill<br>Fill<br>Fill<br>Fill<br>Fill<br>Fill<br>Fill<br>Fill<br>Fill<br>Fill<br>Fill<br>Fill<br>Fill<br>Fill<br>Fill<br>Fill<br>Fill<br>Fill<br>Fill<br>Fill<br>Fill<br>Fill<br>Fill<br>Fill<br>Fill<br>Fill<br>Fill<br>Fill<br>Fill<br>Fill<br>Fill<br>Fill<br>Fill<br>Fill<br>Fill<br>Fill<br>Fill<br>Fill<br>Fill<br>Fill<br>F | restatezas y trabajar tus areas de oportunidad.<br>(+ 1000 Exp)<br>TEST DE<br>Caracterización<br>0 15-20 Minutos<br>etado<br>a ayudarte a crecer. | + 1.000 Exp<br>TEST DE<br><b>Personalidad</b><br>(* 15-20 Minutos<br>NO INICIADO | Nivel   25   6,000/10,000 Exp Puntos 6,000/10,000 Exp Puntos Tus ultimos logros 100 Exp [FEB 2021 Noce Exp [FEB 2021 100 EXP [FEB 2021 |
| <b>Reportes</b><br>Te ayudamos potencializar tus fortalezas y traba | ar tus áreas de oportunidad.                              | Con             | nbre de Usuario<br>correopunab.cl<br>traseña<br>Recordar ¿Olvidaste tu contranseña?<br>Ingresar                                                                                                                                                                                                                                                                                                                                                                                                                                                                                                                                                                                                                                                                                                                                                                                                                                                                                                                                                                                                                                                                                                                                                                                                                                                                                                                                                                                                                                                                                                                                                                                                                                                                                                                                                                                                                                                                                                                                                                                                                                                                                                                                                                                                                                                                                                                                                                                                                                                                                                                                                                                                                                                                                                               | · 1.000 Exp                                                                                                                                       | + 1.000 Exp                                                                      | Compartir con Amigos<br>1.000 EXP   ENE 2021                                                                                           |
|                                                                     | Nivel 25<br>5,000/10,000 Exp Puntos<br>Cambiar Contraseña | © 2021 Univers  |                                                                                                                                                                                                                                                                                                                                                                                                                                                                                                                                                                                                                                                                                                                                                                                                                                                                                                                                                                                                                                                                                                                                                                                                                                                                                                                                                                                                                                                                                                                                                                                                                                                                                                                                                                                                                                                                                                                                                                                                                                                                                                                                                                                                                                                                                                                                                                                                                                                                                                                                                                                                                                                                                                                                                                                                               | es/años antes de entrar a la universi<br>6 meses, 12 meses, 18 meses)<br>tencia entre estudiantes                                                 | dad (por favor indicarnos el nume                                                | ro de meses que                                                                                                                        |
| Tus logros                                                          |                                                           |                 |                                                                                                                                                                                                                                                                                                                                                                                                                                                                                                                                                                                                                                                                                                                                                                                                                                                                                                                                                                                                                                                                                                                                                                                                                                                                                                                                                                                                                                                                                                                                                                                                                                                                                                                                                                                                                                                                                                                                                                                                                                                                                                                                                                                                                                                                                                                                                                                                                                                                                                                                                                                                                                                                                                                                                                                                               |                                                                                                                                                   |                                                                                  |                                                                                                                                        |
| Perfil Completo                                                     | Perfil Completo                                           | Perfil Completo | ← Anterior                                                                                                                                                                                                                                                                                                                                                                                                                                                                                                                                                                                                                                                                                                                                                                                                                                                                                                                                                                                                                                                                                                                                                                                                                                                                                                                                                                                                                                                                                                                                                                                                                                                                                                                                                                                                                                                                                                                                                                                                                                                                                                                                                                                                                                                                                                                                                                                                                                                                                                                                                                                                                                                                                                                                                                                                    |                                                                                                                                                   |                                                                                  | Siguiente                                                                                                                              |