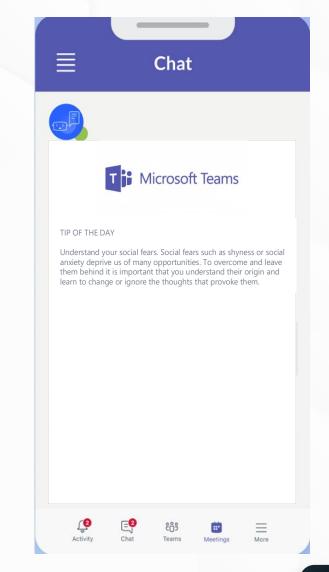

### Meet Emilia 🖃

A virtual learning therapist that provides psycho-pedagogical support through nudges and concise messages in order to ensure students wellbeing.

## Emilia – Nudges

- Messages that seek to guide behavior by incentivizing the selfawareness and rationality.
- Simple, attractive, engaging and at the right time.

#### Student Nudges -Examples

Breathing plays an important role in promoting calm. Although it seems simple and ineffective, it is very helpful. Control your breathing by making it deeper and slower. Inhale and exhale calmly and feel the air flow in and out of your lungs. Practice this exercise before any time you feel anxious.