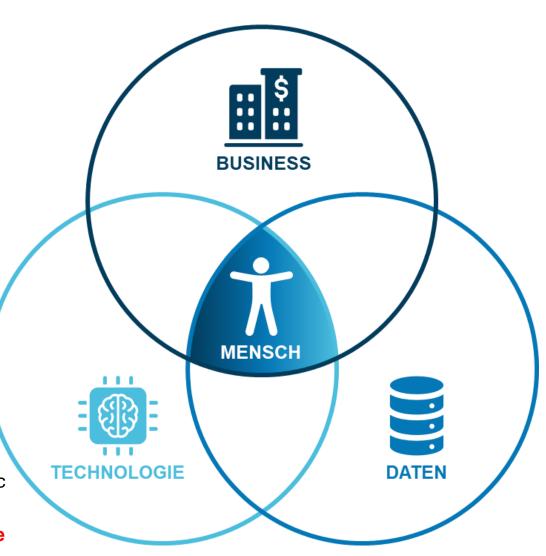

## **Unser Ansatz**

- ChatGPT/OpenAl use in closed & secure environments
- Humans remain at the centre of the action and are supported, not replaced, by Al
- Holistic approach from idea and strategy to implementation