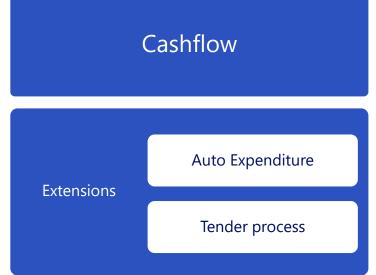

### MANUFACTURING

- Project Management And Budgeting
- Purchase Agreements and Acceptance Protocols
   Management
- Cashflow
- Extensions

### CONSTRUCTION

- Project Management And Budgeting
- Purchase Agreements and Acceptance Protocols
   Management
- Quantity Survey Agreements
- Sales Agreements and Acceptance
   Protocols ManagementQuantity Survey
   Agreements
- Cashflow
- Extensions