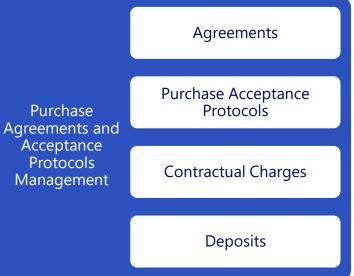

### MANUFACTURING

- Project Management And Budgeting
- Purchase Agreements and Acceptance Protocols
   Management
- Cashflow
- Extensions

### CONSTRUCTION

- Project Management And Budgeting
- Purchase Agreements and Acceptance Protocols
   Management
- Quantity Survey Agreements
- Sales Agreements and Acceptance
   Protocols ManagementQuantity Survey
   Agreements
- Cashflow
- Extensions