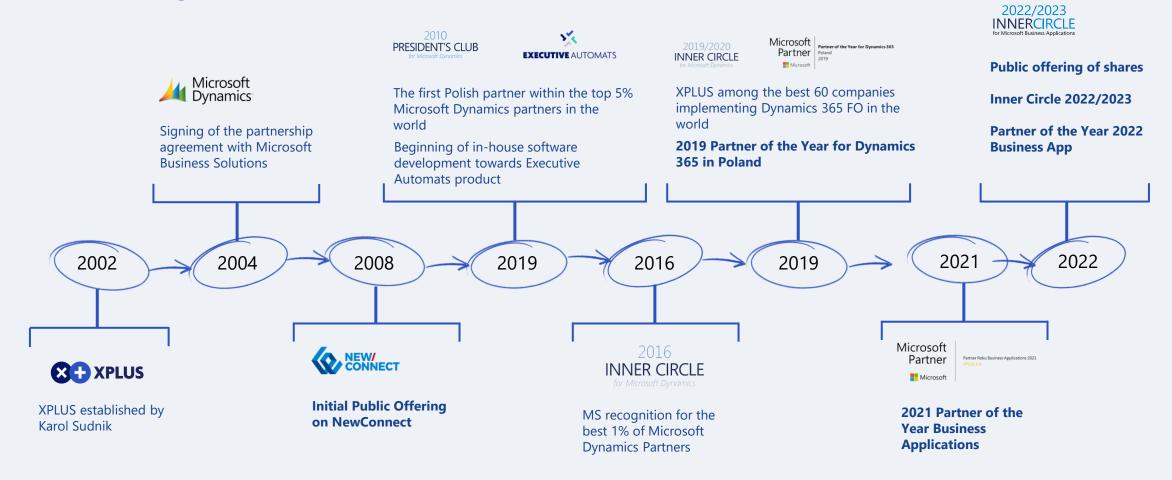

A PROUD THREE-TIME MICROSOFT GOLD PARTNER

INDUSTRY CLOUD FOR MANUFACTURING WITH DYNAMICS 365 FSCM (F&O)

## **History**







### **Awards**















Gold Enterprise Resource Planning Gold Application Development Gold Windows and Devices



Microsoft | Partner of the Year for Dynamics 365



Partner Roku Business Applications 2021



# **Facts and figures**



21 years on the market



Implementation in 30 countries



Over 100 000 working hours for our Clients



200+ Clients all over the world



Manufacturing and construction industry



Listed on NewConnect since 2008



5000+ supported users



Among the top 1% Microsoft partners around the world



200+ qualified workers and coworkers



### **Vertical solutions**





### MANUFACTURING

- Project Management And Budgeting
- Purchase Agreements and Acceptance Protocols
   Management
- Cashflow
- Extensions



### CONSTRUCTION

- Project Managemen