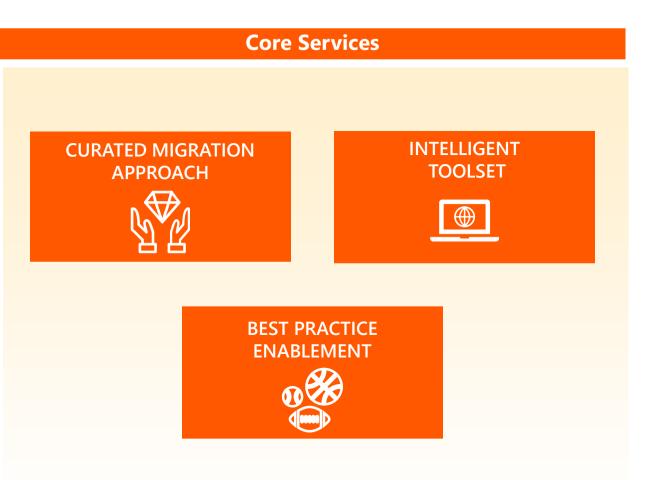

### **Solution Overview**

Applied experience, lessons learned, dedicated migration experts and automated tools

### CONSULTING SUPPORT

Migration Studio with technology and upgrade specialists to plan, execute and 'de-risk' the journey

### QUICK ANALYSIS & ESTIMATES

Automatic scan of existing code to understand the complexity involved and detect potential conflicts

### CODE MIGRATION

**Intelligent Upgrade Engine** to adopt best practices with quality output and lower costs

#### DATA MIGRATION

**Migration Experts** to drive master data migration and historic data upgrade activities

### REPORTS & INTEGRATIONS

**Certified experts** with a handson approach and provision of managed services