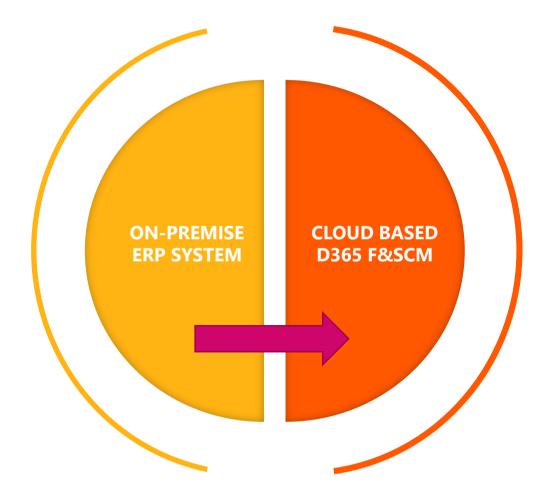

### Setting the Context – Migrating to D365 F&SCM

### **Solution Overview**

Applied experience, lessons learned, dedicated migration experts and automated tools