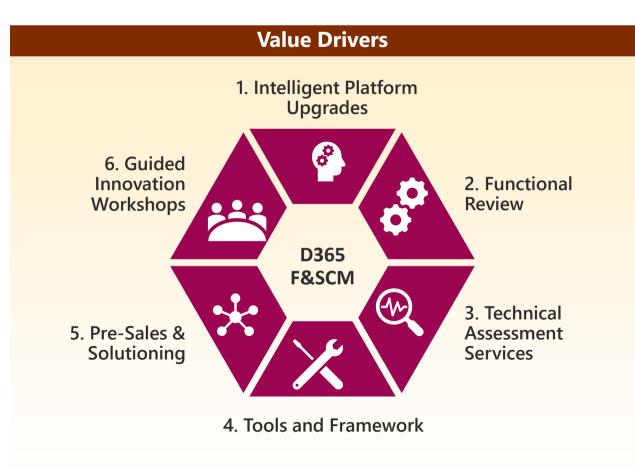

rem System** 

Understand full **complexity**, **specificities** and **readiness** for cloud journey



Accuracy in key findings & qualifying the list of upgradable components to D365 F&SCM

#### **Avanade D365 F&SCM Migration Framework**



### Solution highlight: Clear advantage



#### D365 F&SCM MIGRATION

Granular level with a detailed power BI report

AX2009, AX2012 RTM, R2 and R3

Object, module or process wise upgrade path possible

Intelligently handle business logic component to adhere to D365 F&SCM standards and extensions

Possible

**Partial Automation** 

Possible

#### LCS ENGINE

High level reporting with abstract details

AX 2012 R2 and R3

Not Possible

Not Possible

Not Possible

Manual

Not Possible

### D365 Migration Studio - One-stop shop for D365 F&SCM solutions





### Way Forward

Get Your Current On-Prem System Assessed



- Environment readiness
- Fetch client code base
- Framework Installation

- Assessment execution and extract outcomes
- Advanced technical assessment frameworks

- Consolidate outcomes, BI report
- Provide estimates and approach for version upgrades
- Effective transition framework
- Provide staffing and pricing plans

Technical assessment activities – 2 Weeks

# Thank You