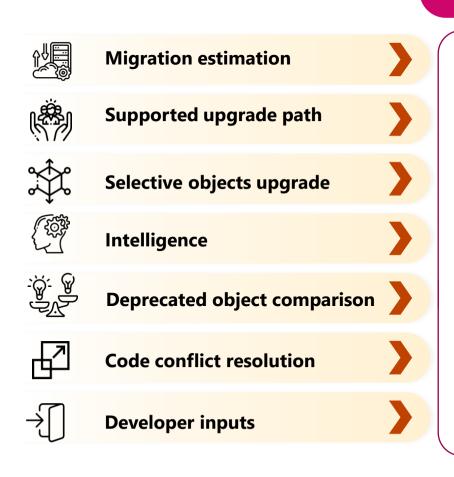

#### D365 F&SCM MIGRATION

Granular level with a detailed power BI report

AX2009, AX2012 RTM, R2 and R3

Object, module or process wise upgrade path possible

Intelligently handle business logic component to adhere to D365 F&SCM standards and extensions

Possible

**Partial Automation** 

Possible