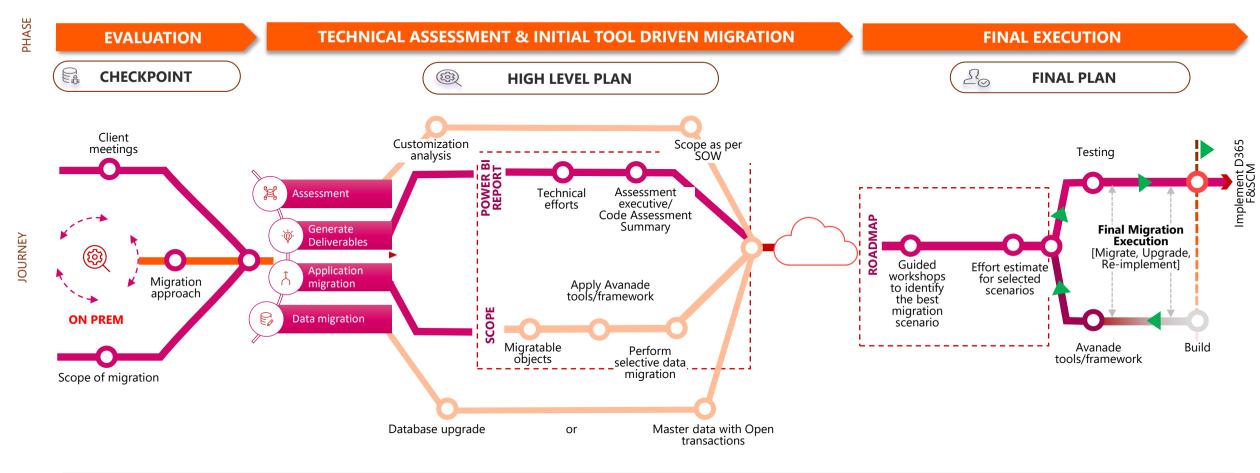

### Solution highlight: A structured migration approach

#### FINAL MIGRATION EXECUTION

#### **Build**

Re-design reports, integrations, existing and new functionalities

#### Avanade Tools/Framework

Migrate the directly migratable elements to D365 F&SCM elements

#### **Testing**

Unit and Functional testing and solve code conflicts

#### **Implement D365 F&SCM**

Project management, Solution Architecture, Workshops, Design, Develop and Deploy

FINAL EXECUTION