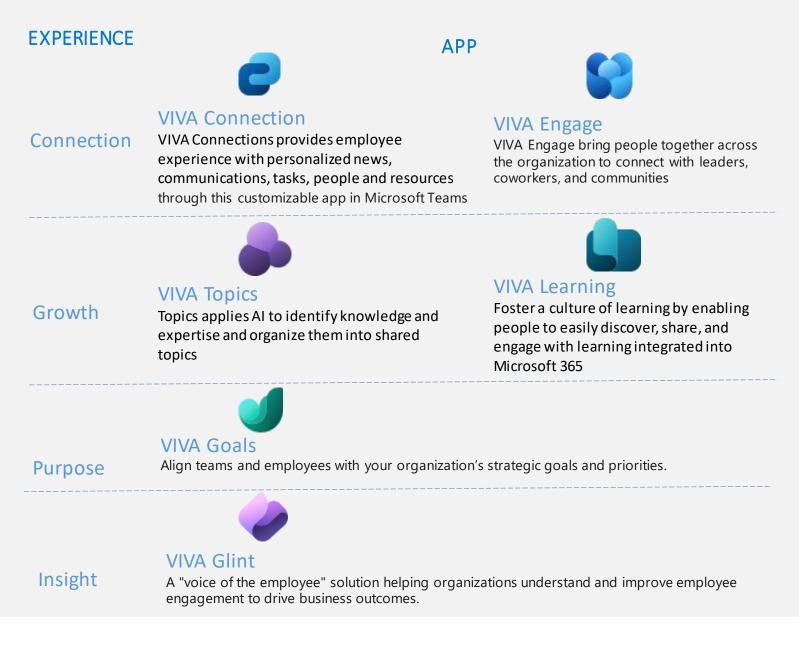

va Connections implementations in our environment. They provided good alternatives to close those gaps and demonstrated mastery of the subject matter, all working within an expected schedule. We would use Tech Mahindra again for a project of this nature."

- Mary Farmer, Sr IT Manager, Care Stream Dental

#### LEARN MORE

Tech Mahindra www.techmahindra.com chetanjayant.savalgi@techmahind ra.com +91 - 7448125309



## Microsoft VIVA

Viva is an employee experience platform that empowers people and teams to collaborate and give their best, from anywhere. Viva brings communications, knowledge, learning and insights together and represents an exciting Employee Experience Platform (EXP) on the foundation of Microsoft 365 focused on people development and success.



### MICROSOFT VIVA MODULES