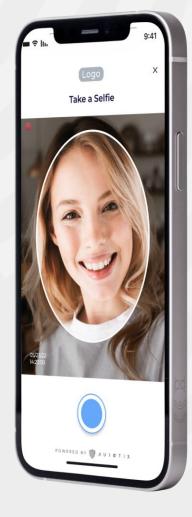

# **Advanced Liveness Detection**

## Low false positives:

Accurately identifies live users with minimal false alarms.

**User convenience**: User-friendly as it doesn't require specific actions like blinking or smiling, unlike active methods.

#### **Real-time verification:**

Fast, secure authentication, ideal for mobile and access control.