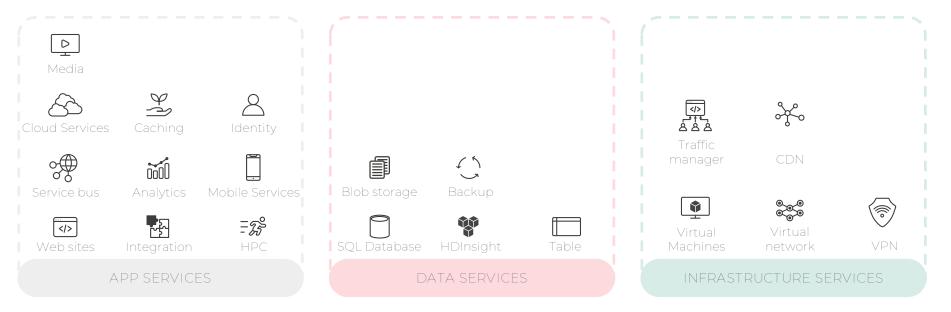

### Azure services

Access a wide range of integrated services that support multiple languages and operating systems. More than 200 services to meet your expectations!