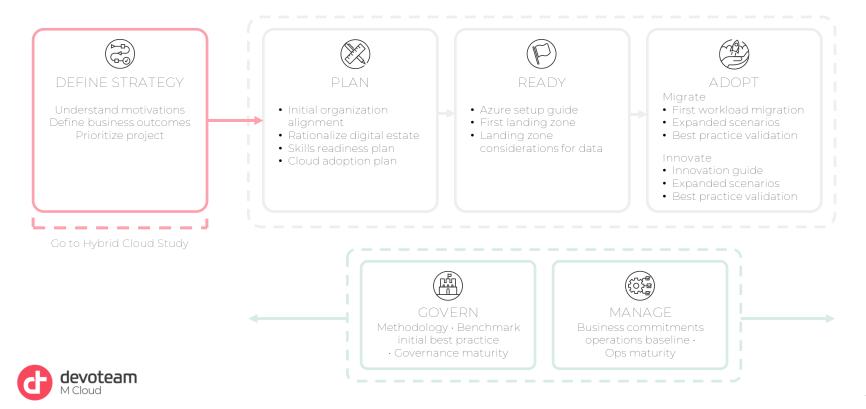

# A study in line with the Cloud Adoption Framework

# "GO TO HYBRID CLOUD" OFFER