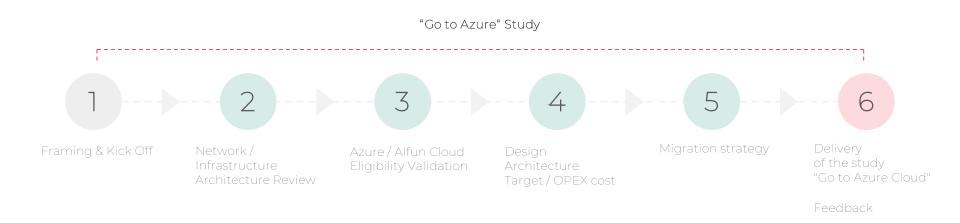

### "Go To Azure" Assessing the opportunity to benefit from Azure!

# A study in line with the Cloud Adoption Framework