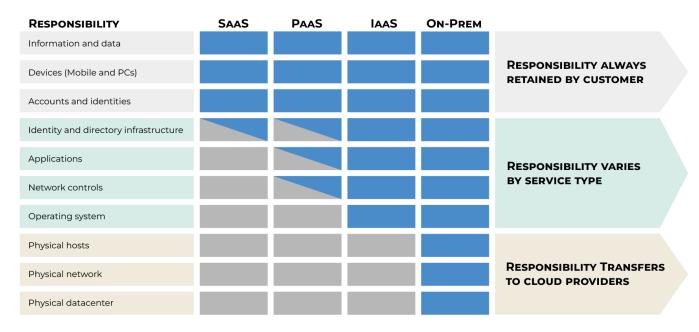

rous compliance certifications, making Azure a leader in security. Azure provides enhanced protection, such as multi-factor authentication and application password requirements.



#### SCALABILITY

Microsoft Azure makes it easy to increase or decrease computing power with a click. With this scalability framework, businesses have the ability to pay only for what they use.



#### COST EFFICIENCY

Azure's pay-per-use pricing allows SMBs to better manage their IT budgets, buying only what they need. In addition, the cloud environment allows companies to run both customer and internal applications in the cloud, reducing infrastructure costs while reducing maintenance costs associated with internal IT management.



# Azure regions



# Focus on your business

#### SHARED REPONSIBILITY MODEL



### "Go To Azure" Assessing the opportunity to benefit from Azure!





# A study in line with the Cloud Adoption Framework



# "GO TO HYBRID CLOUD" OFFER

#### OVERVIEW OF THE EXISTING SYSTEM

- Audit of the existing technical system
- Consideration of the organization and functional issues
- Identification of improvement areas

### PRESENTATION OF AZURE SERVICES AND TECHNICAL-FUNCTIONAL ALIGNMENT WITH THE EXISTING SYSTEM

#### AZURE TARGET DEFINITION

- Technical solution
- Benefits
- Evaluation of Azure consumption by type of use

#### SERVICE DELIVERY

- Definition of the migration method
- Evaluation of the cost of the migration
- Evaluation of the management costs of the target solution (MSP)

#### MIGRATION MACRO-PLANNING

#### "GO TO AZURE "OFFER: From 3,000 € HT

#### PREREQUIS