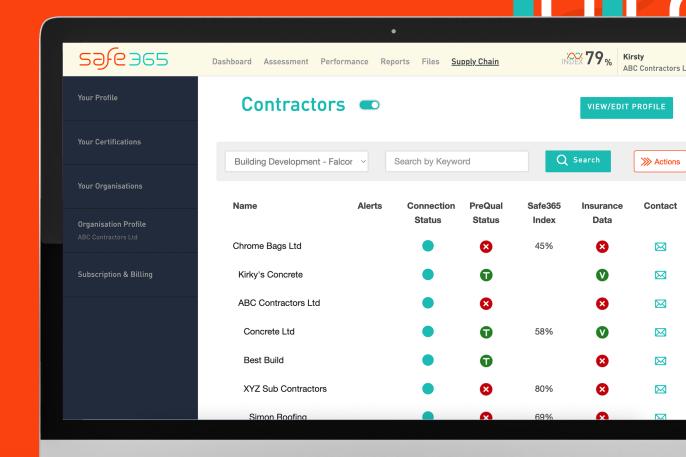

#### Streamline processes

Manage all contractors in one easy-to-use portal. Review and approve documentation, and create a digital handshake between you and your contractor.

#### Real-time insights

Access the latest contractor health, safety and compliance documentation and certifications at any time. Instantly see what's missing, expired, or out-of-date.

#### Safety & risk leadership

Demonstrate due diligence for supply chain health and safety management and gather business intelligence to inform decision making.