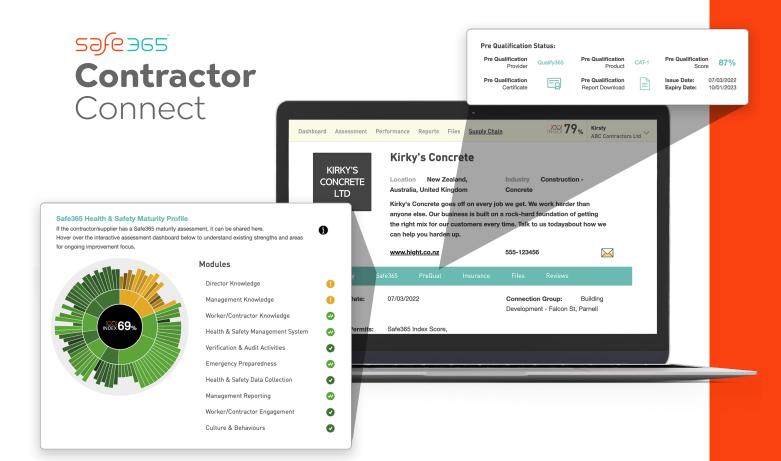

# Supply chain visibility, process alignment and assurance like never before!

Contractor Connect is a world-class digital supply chain management system, driving safety leadership, improving legal compliance, and generating safer behaviours across your supply chain.

#### Real-time insights

Access the latest contractor health, safety and compliance documentation and certifications at any time. Instantly see what's missing, expired, or out-of-date.

#### Safety & risk leadership

Demonstrate due diligence for supply chain health and safety management and gather business intelligence to inform decision making.