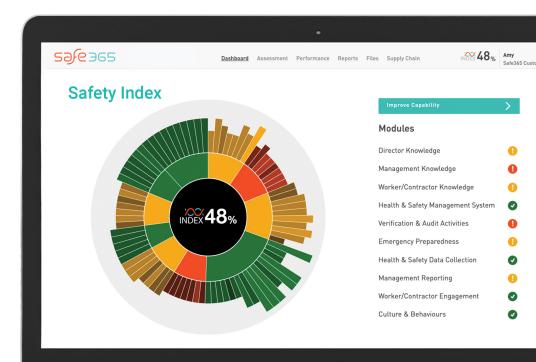

#### Smartphone App

A user-friendly, intuitive app that enables employees to capture important work health and safety data on the go and in real time.

#### Performance Dashboard

A centralised view - monitor risks, report on progress and provide Board and C-suite visibility on health and safety performance.