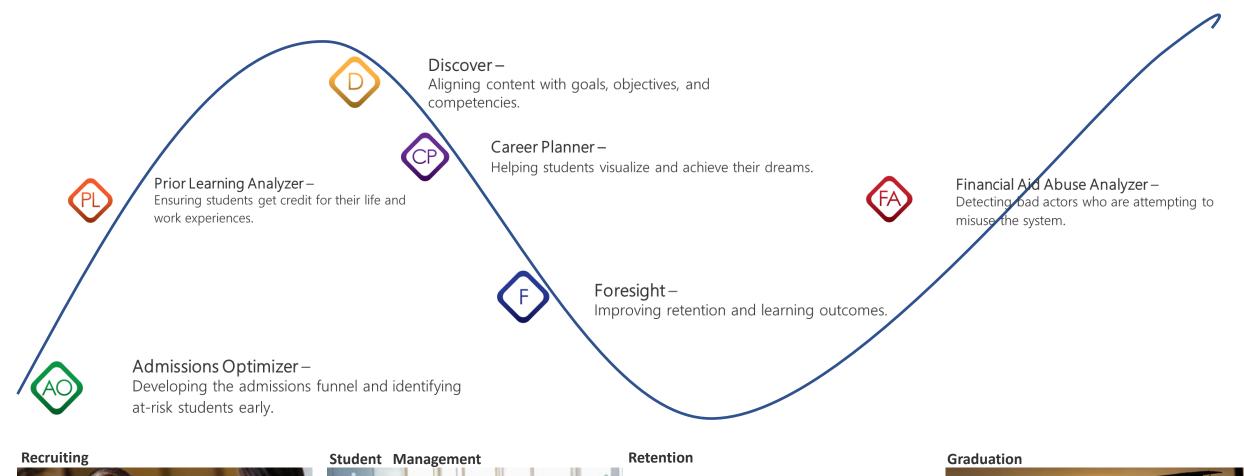

# analytikus

Creating Academic
Pathways
to Success

Using Machine Learning and AI to Build Futures





Through Machine Learning and Al Solutions we empower educational institutions to increase their students' success rate.

RETENTION - ATTRACTION - STUDENT SUCCESS

#### Some of our References

































#### Our Products provide Intelligence throughout the students' journey







## Career Planner®

Creating Academic Pathways to Success

## Beginning the Journey



While students may have a career in mind, seldom if ever do they understand the nuances of the path they will need to take to be successful, nor do they have an understanding of the options available to them.



## College vs. Career



Earning a certificate or degree is just one step toward securing career goals.

Academic pathways focus on a relatively limited number of requirements.

Employers spend considerable sums helping new employees acquire necessary skills.

Successful employees have numerous hard and soft skills beyond degree requirements.



#### Career Planner



Customized mapping to meet career goals and objectives.

Aligned with industry expectations related to hard and soft skills.