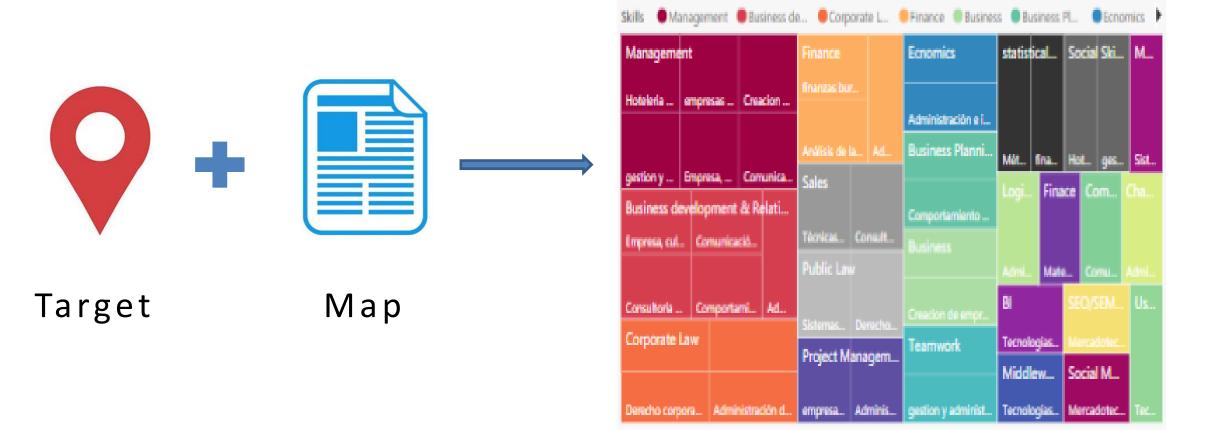

to be successful, nor do they have an understanding of the options available to them.



## College vs. Career



Earning a certificate or degree is just one step toward securing career goals.

Academic pathways focus on a relatively limited number of requirements.

Employers spend considerable sums helping new employees acquire necessary skills.

Successful employees have numerous hard and soft skills beyond degree requirements.



#### Career Planner



Customized mapping to meet career goals and objectives.

Aligned with industry expectations related to hard and soft skills.

Provides options that can be explored for both narrowing focus and expanding options.



## How it Works - Target Creation



## How it Works - Course Mapping



#### How it Works - Career Plan

#### Career Plan





### It's Simple

• By combining Machine Learning, AI, Cognitive Science, and decades of experience in Higher Education, we provide the solutions that make students and institutions successful.



Thank you, we look forward to further discuss this presentation with you.

Phil Ice

phil.ice@analytikus.com

Miguel Molina-Cosculluela

mmolina@analytikus.com

Armando Alvarez

<u>aalvarez@analytikus.com</u>