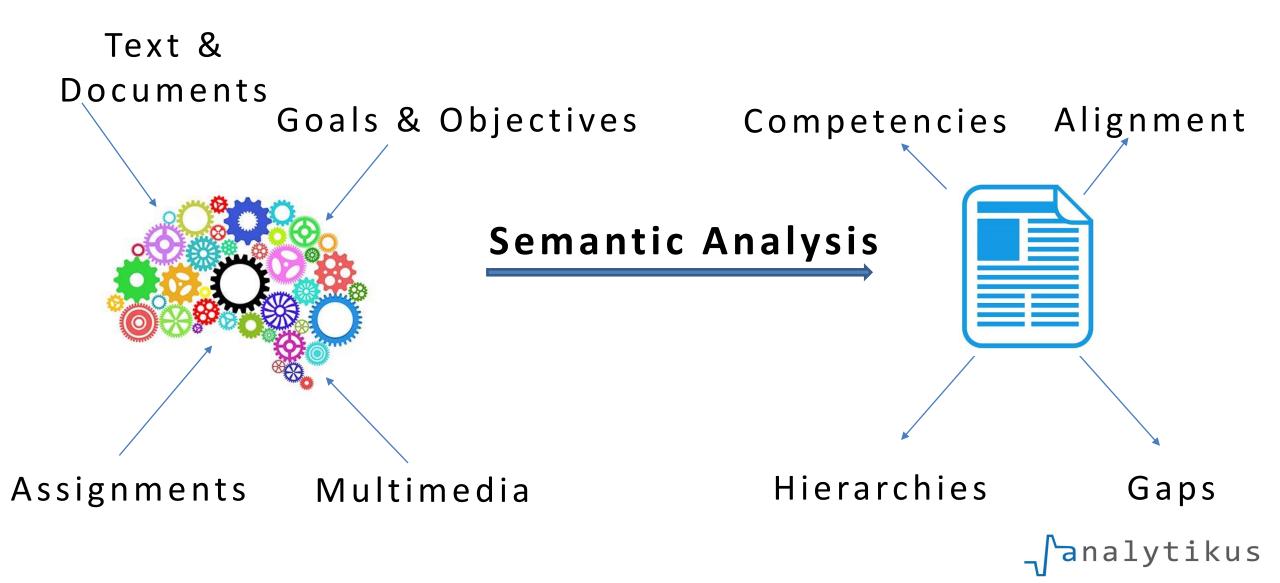

rstand the nuances of the path they will need to take to be successful, nor do they have an understanding of the options available to them.



## College vs. Career



Earning a certificate or degree is just one step toward securing career goals.

Academic pathways focus on a relatively limited number of requirements.

Employers spend considerable sums helping new employees acquire necessary skills.

Successful employees have numerous hard and soft skills beyond degree requirements.



#### Career Planner



Customized mapping to meet career goals and objectives.

Aligned with industry expectations related to hard and soft skills.

Provides options that can be explored for both narrowing focus and expanding options.



## How it Works - Target Creation



## How it Works - Course Mapping



#### How it Works - Career Plan

#### Career Plan





### It's Simple

• By combining Machine Learning, AI, Cognitive Science, and decades of experience in Higher Education, we provide the solutions that make students and institutions successful.



Thank you, we look forward to further discuss this presentation with you.

Phil Ice

phil.ice@analytikus.com

Miguel Molina-Cosculluela

mmolina@analytikus.com

Armando Alvarez

<u>aalvarez@analytikus.com</u>