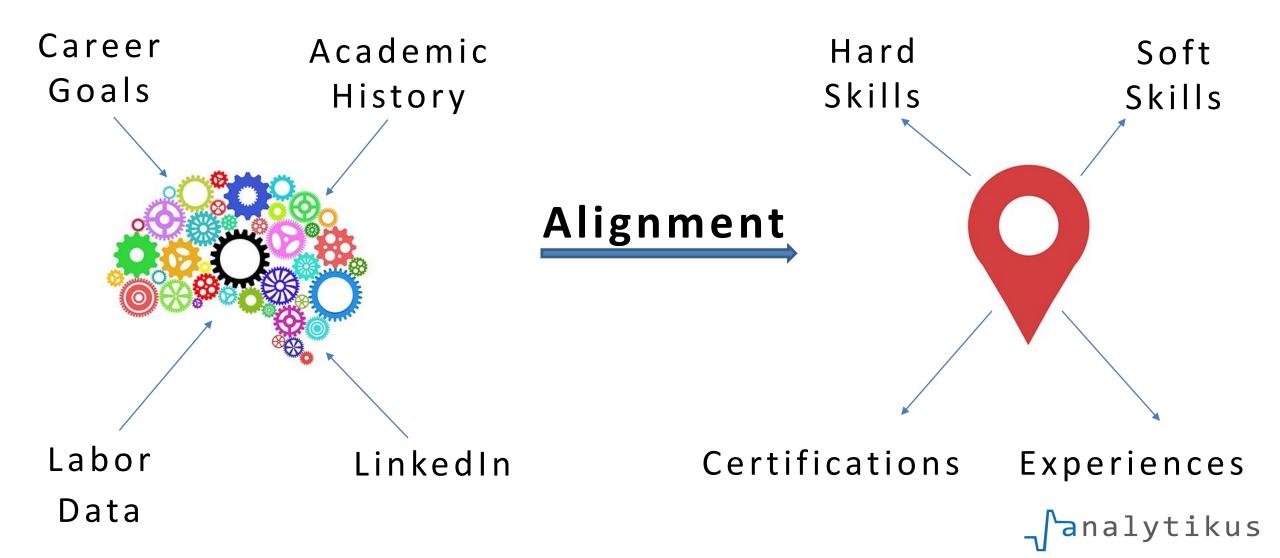

#### Career Planner

Customized mapping to meet career goals and objectives.

Aligned with industry expectations related to hard and soft skills.

Provides options that can be explored for both narrowing focus and expanding options.

## How it Works - Target Creation