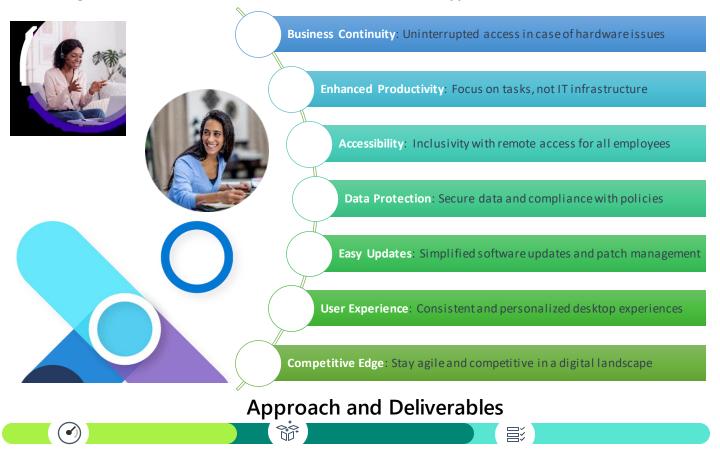

## PC Solution's Microsoft Windows 365 Pilot

1-8 Weeks Microsoft 365 Pilot Program with Windows 365 brings the new Cloud PC hybrid personal computing category to life, using the power of the cloud and the capabilities of the device to provide a full, personalized Windows experience. With Windows 365, you can leverage your existing infrastructure. Windows 365 delivers native integration across Azure AD, Microsoft Defender, Microsoft 365 applications, and Microsoft Intune.