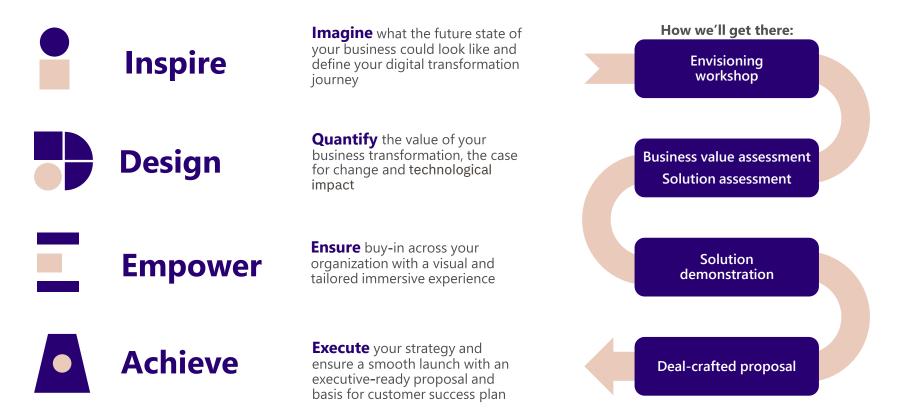

## Microsoft Catalyst with Tietoevry

**Build, plan, and execute** business transformation strategies with a proven, innovative approach from Microsoft.

Microsoft Catalyst is an **envisioning and planning program** that employs Microsoft Dynamics 365, the Microsoft Power Platform, and the Microsoft Cloud.

We will help you navigate the program and create a **tailored digital transformation plan**, addressing the unique needs of your business.

INSPIRE Start by finding the transformation strategy that's right for you. Define and prioritize your strategies using development activities, then foster ideation and drive decision making.

#### DESIGN

Quantify the value of your business transformation with an executive-ready proposal including business and technological impact

Help others across your organization see the value in your business transformation story by creating visual assets and immersive experiences

#### ACHIEVE

Execute your strategy and ensure a smooth launch with the right resources – and then measure its success.

#### Microsoft Catalyst: Transformation through the IDEA framework