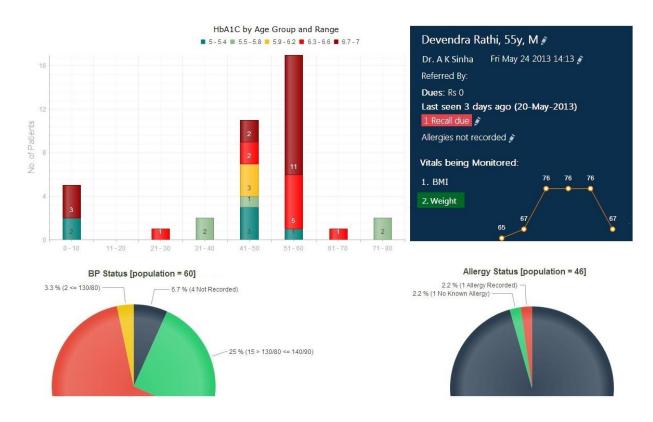

# Stunning Design

Design is a feature at Clinicea. Every User interface has to pass through rigorous testing focused solely on aesthetics before it is considered downright intuitive. Only then, is the feature considered complete and approved internally for release. Our Clinics enjoy benefits of minimalistic UX design, that is clutter-Free and cuts through noise.