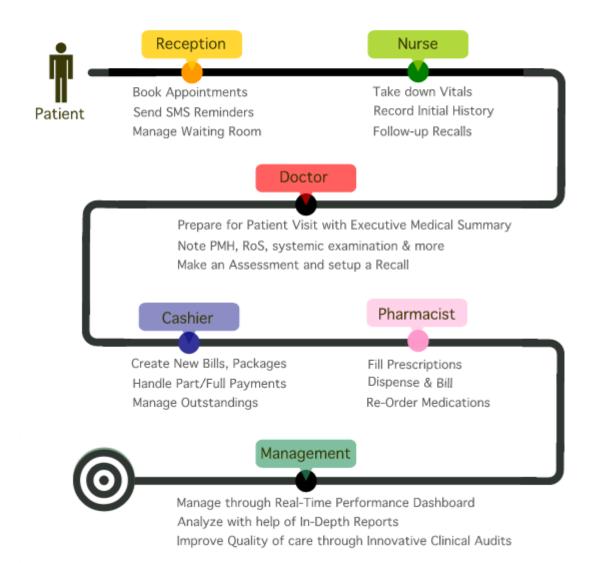

#### Clinicea – The Solution

Clinicea is a comprehensive solution for management of Clinic Chains. What differentiates Clinicea is its deliberate focus on Workflows, instead of Features. This paradigm to designing, eliminates feature-bloat and delivers a clutter-free, intuitive experience for all Users.

This is also why instead of the listing Features by Module, we map features to Users Roles. Focus is on how productivity of each Role can be substantially increased by making use of Clinicea.

# Clinicea - Patient Flow

Easiest EMR on Cloud