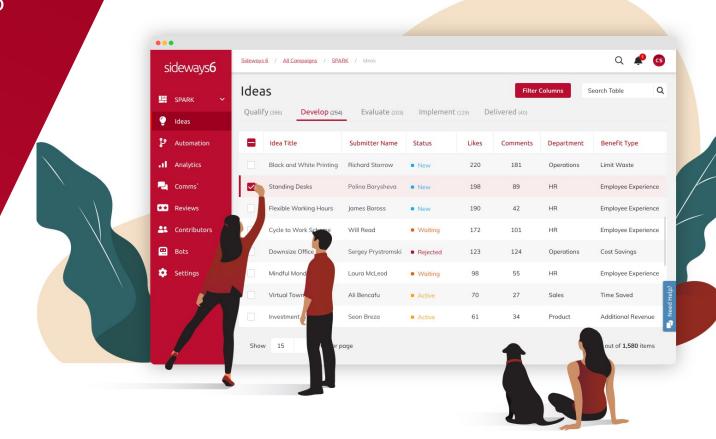

Idea Management for Microsoft 365







IDEAS FROM ANYWHERE

**OUR APPROACH** 

**OUR MISSION** 

MICROSOFT PARTNER

**HOW IT WORKS** 

RioTinto





**Since 2014**,

Our mission



**BRITISH AIRWAYS** 

To help bring good ideas to life everyday, everywhere, from everyone

DIAGEO

IKEA





**OXFAM** 





IDEAS FROM ANYWHERE

**OUR APPROACH** 

**OUR MISSION** 

MICROSOFT PARTNER

**HOW IT WORKS** 

### Capture.

Yammer

Employees share ideas on Teams, Yammer or SharePoint















IDEAS FROM ANYWHERE

**OUR APPROACH** 

**OUR MISSION** 

MICROSOFT PARTNER

**HOW IT WORKS** 

### Manage.

Ideas feed into Sideways 6 to be developed & reviewed

36



# Engage everyone in change through employee ideas

#### **Ownership**

Create shared ownership in your transformation goals



#### **Solutions**

Find & implement the b