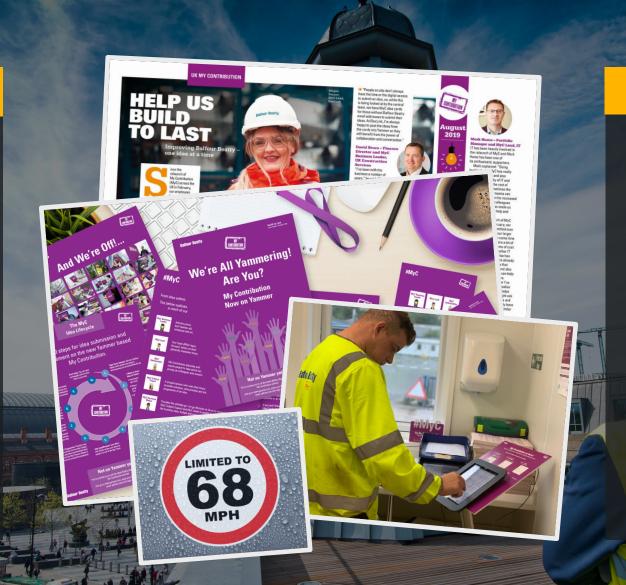

#### **Balfour Beatty**

CHALLENGE

#### Beyond Net Zero

Engage frontline employees in the sustainability mission

**RESULTS** 

46%

reduction in CO<sup>2</sup> emissions

7,000 +

ideas, likes & comments

IdeasFromAnywhere