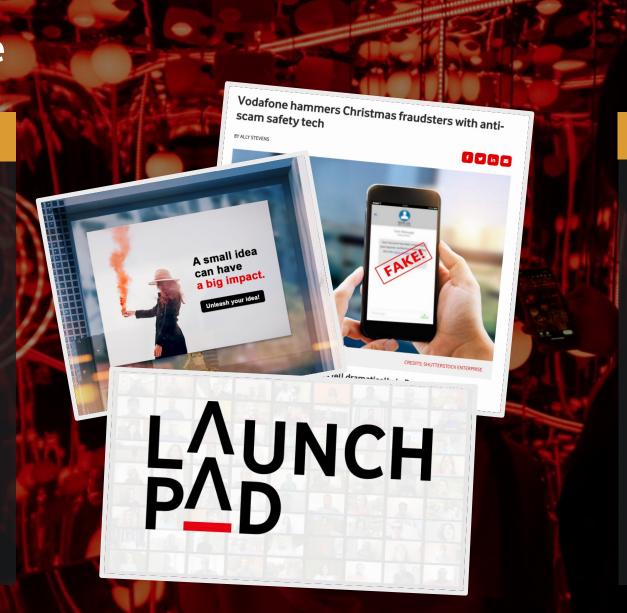

### Vodafone

CHALLENGE

# Annual Challenge

To find disruptive ideas to improve the customer experience

**RESULTS** 

€ 22.5 million

in new revenue

sideways6

IdeasFromAnywhere