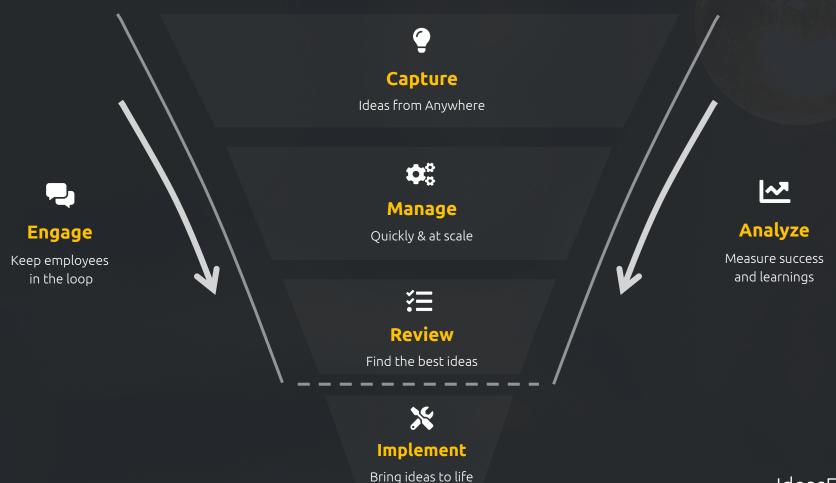

### Capture.

Yammer

Employees share ideas on Teams, Yammer or SharePoint

IDEAS FROM ANYWHERE

**OUR APPROACH** 

**OUR MISSION** 

MICROSOFT PARTNER

**HOW IT WORKS** 

### Manage.

Ideas feed into Sideways 6 to be developed & reviewed

36