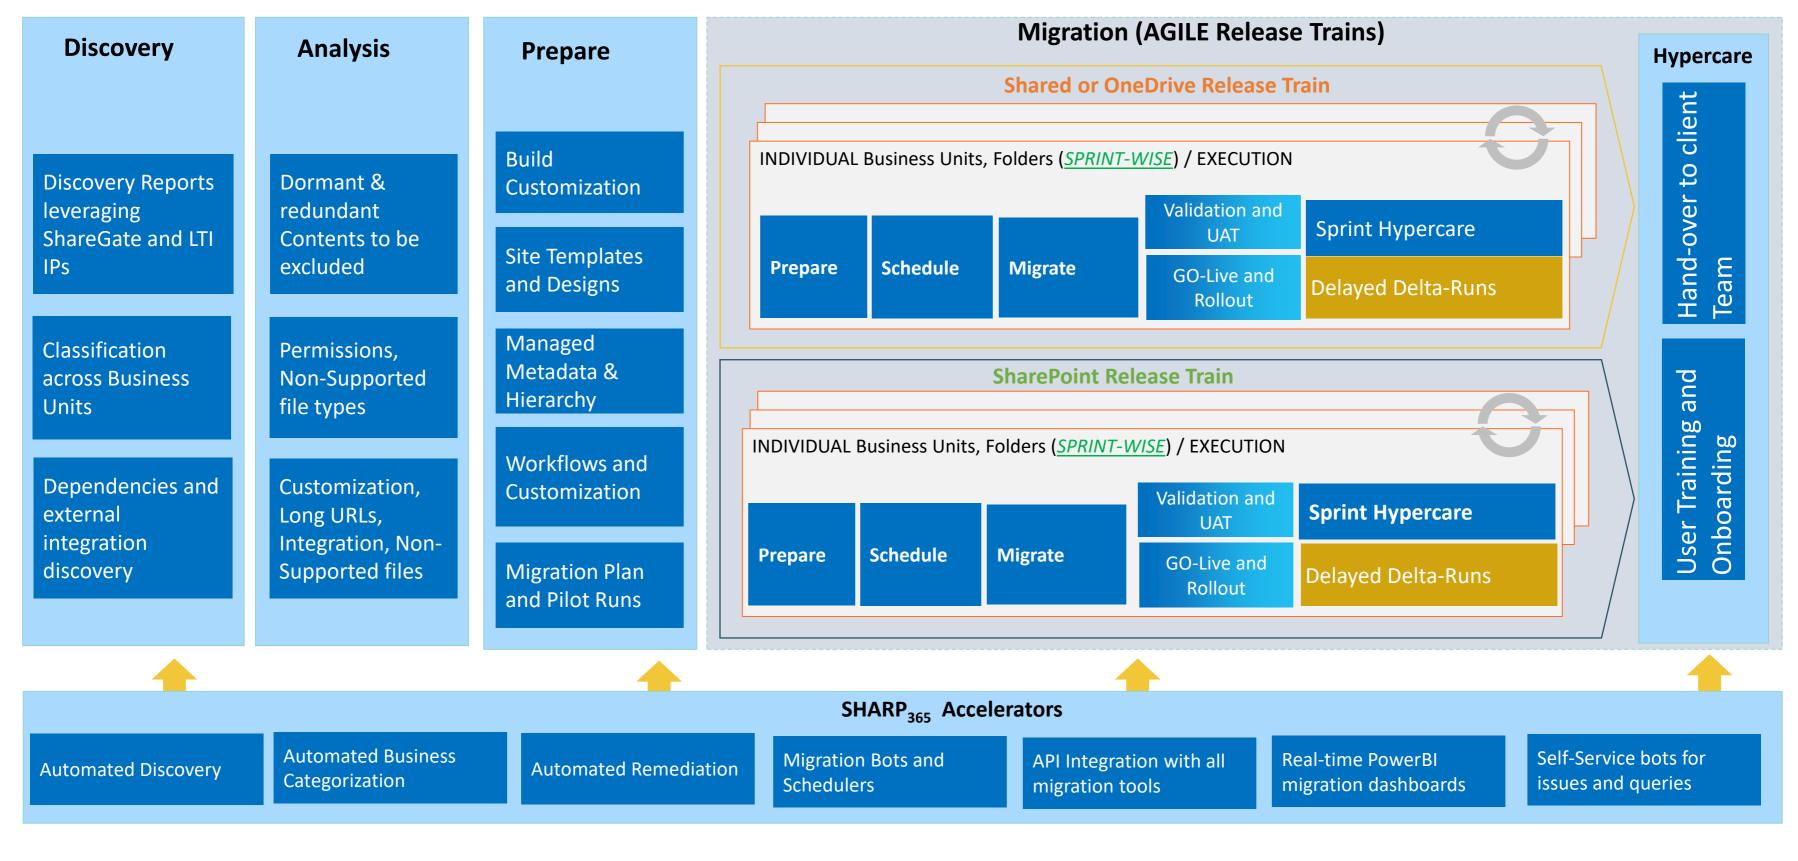

#### Our Accelerated Migration Framework based on SHARP 365

#### Accelerated Migration and Adoption

Identifying and mitigating gaps to proactively resolve issues that could affect migration process and user adoption of new content management ecosystem.

Analyze Phase

#### Study As-Is Phase

<----- 8 Days ----->

<----- 12 Days ----->

10 Days

## Study current SharePoint (SP) environment w.r.t.

- SharePoint Architecture,
   Configuration, Connectivity
   Model, Application functionality
- Current Operations Procedures
- Performance and configuration issues
- Existing storage, database and security capabilities
- Existing Portal/Site
   configuration and capabilities
   WAF/Authentication, Mobility
   settings, Farm searching

#### Analyze data gather in Study As-is which includes:

- Issues/Gaps in existing
   SharePoint Environment
- Existing SharePoint environment capability to scale and support future planned needs
- Compliance to Industry Best practices

#### Provide Report and Recommendation for:

- Address gaps in existing environment for current and planned needs
- Best practices for SharePoint environment(WAF, authentication, mobility, farm searching etc.)
- Additional infrastructure, if required for scalability
- Action plan to remediate the gaps identified in SharePoint Environment to align to best