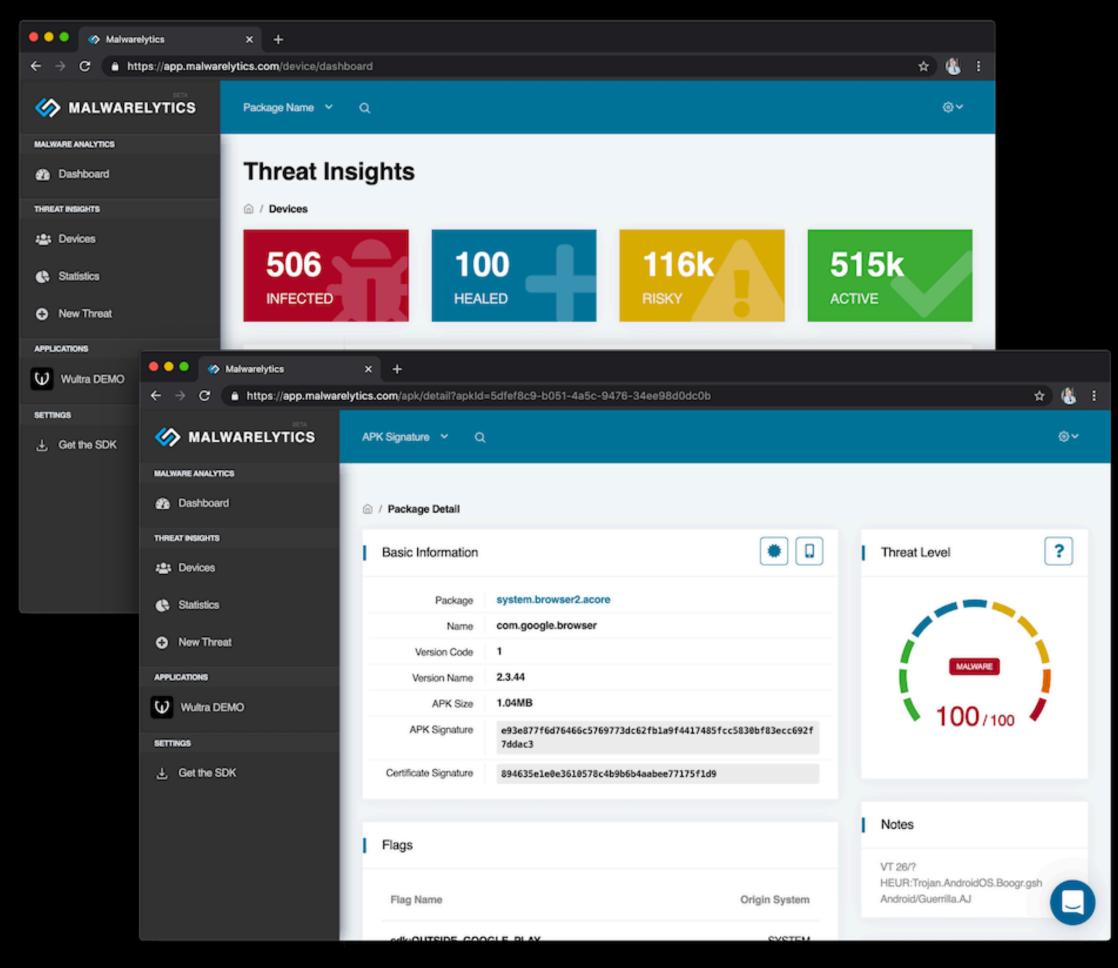

#### See analytical dashboard with mobile threats

2

Mobile security landscape

- Detailed threat insight
- Drill down to individual mobile device

# Online Analytical Console for Mobile Security.