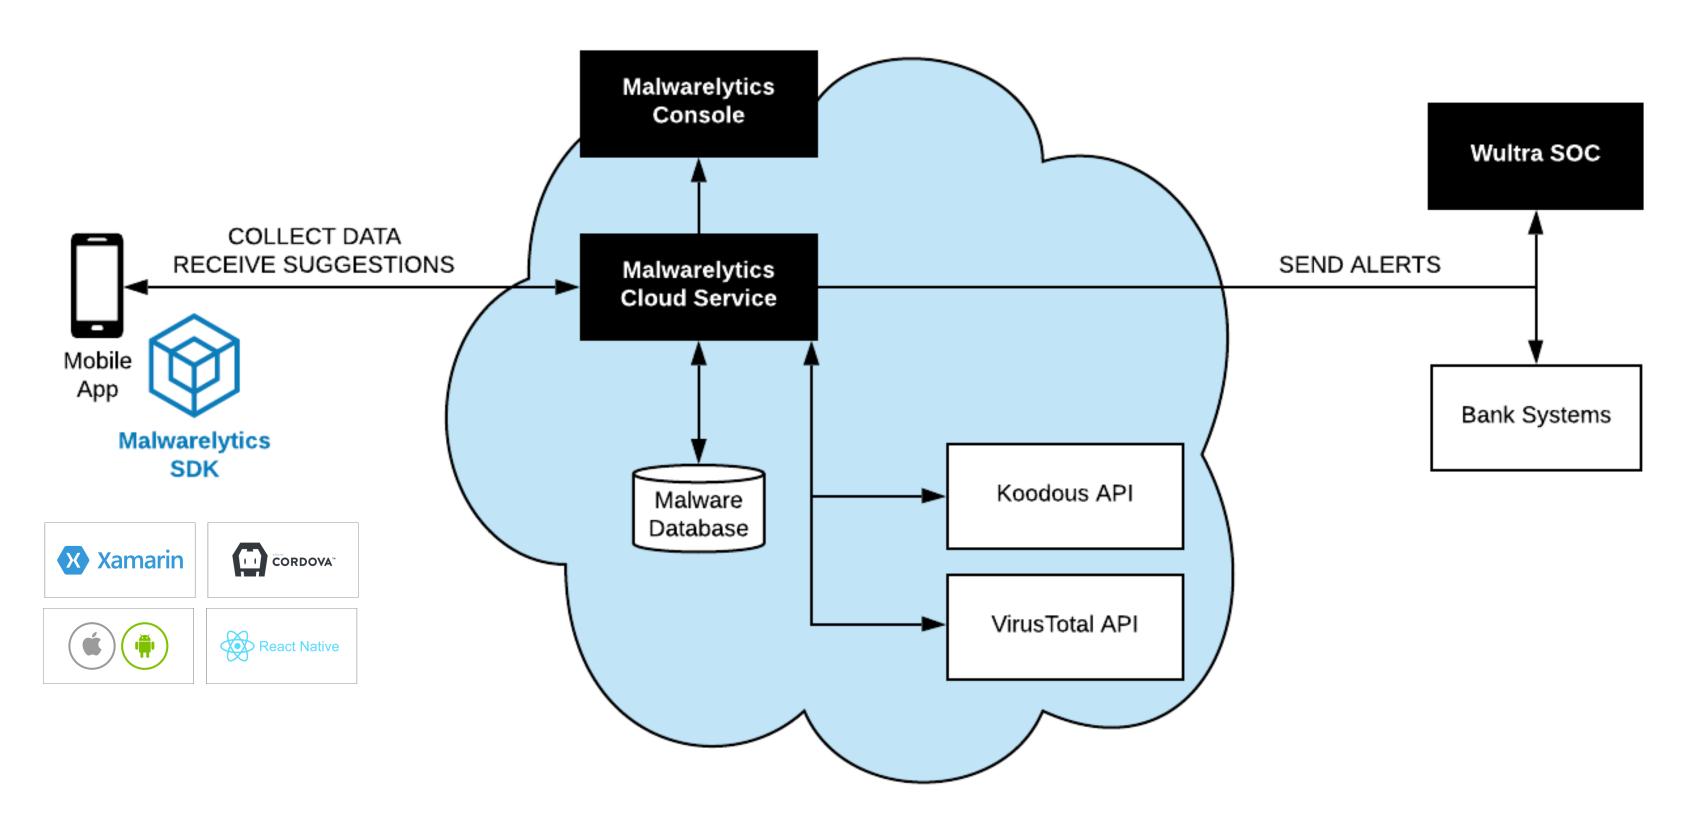

#### Integrate with your systems via API

3

Fraud detection system SIEM or incident tracker Stop unintended payments