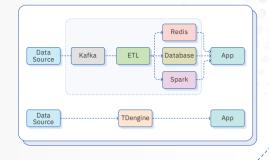

### **Simplified Time-Series Data Management**

TDengine Cloud dramatically reduces the tools needed to start, operate, and manage your time-series database at scale:

- Built-in caching, stream processing, and data subscription
- Automated clustering, backup, and data retention
- Supertables templates for table creation that enable multi-table aggregation operations