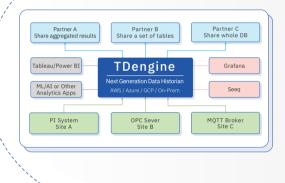

### Simple and Secure Data Sharing

With TDengine Cloud, sharing your data with internal and external stakeholders is as easy as Google Docs:

- Data sharing and role-based access with just an email address
- Fine-grained access controls to fit any business scenario
- Precise data access from individual data subscription topics to entire databases or organizations