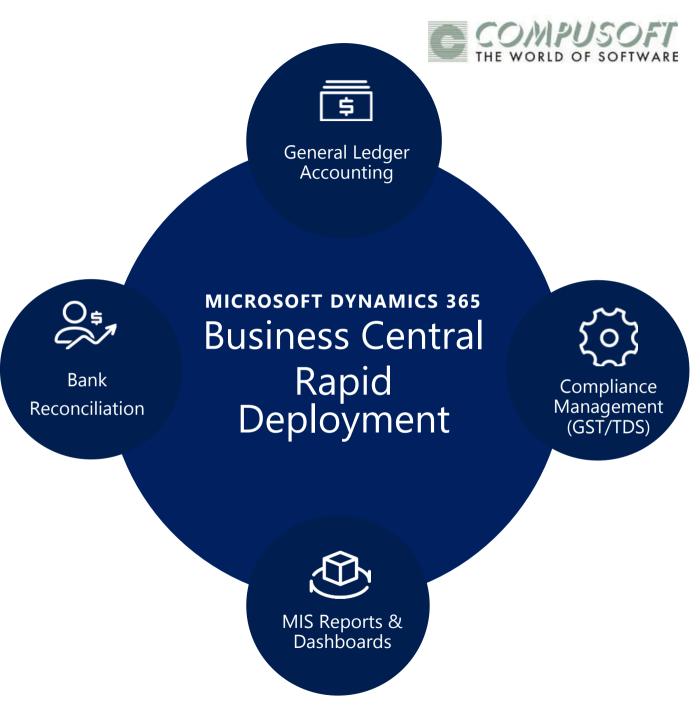

#### Business Central Rapid Deployment Basic Finance Scope

Get operational in a few days / weeks with full access from anywhere at a very affordable cost.

Automatically pull systems and processes together to manage financials, sales, service, and operations.

Connect with 3<sup>rd</sup> party applications like pay-roll, banking, CRM, or industry-specific systems.

\*Note : Fixed Scope Terms and conditions shall be shared as per request.