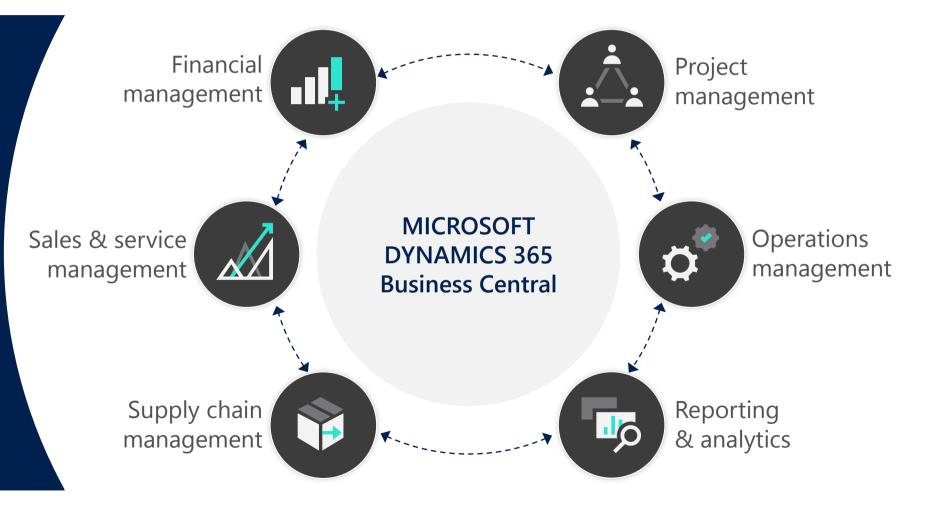

#### Microsoft Dynamics 365 Business Central - Core Capabilities

| Financial management       | General Ledger                      | Account receivables/      | Bank                      | Fixed asset                       |
|----------------------------|-------------------------------------|---------------------------|---------------------------|-----------------------------------|
|                            | Accounting                          | payables                  | reconciliation            | management                        |
| Sales & service management | Quote                               | Contact                   | Sales                     | Payment                           |
|                            | generation                          | management                | invoicing                 | processing                        |
| Project management         | Capacity                            | Budgets and               | Job and                   | Resource                          |
|                            | planning                            | estimates                 | process costing           | management                        |
| Supply chain management    | Inventory and<br>Purchasing control | Shipment and distribution | Returns and cancellations | Procurement and vendor management |
| Operations management      | Forecasting                         | Production<br>planning    | Manufacturing<br>capacity | Warehouse<br>management           |
| Reporting & analytics      | Customer                            | Self-serve                | Interactive               | Built-in                          |
|                            | insights                            | reports                   | dashboards                | intelligence                      |