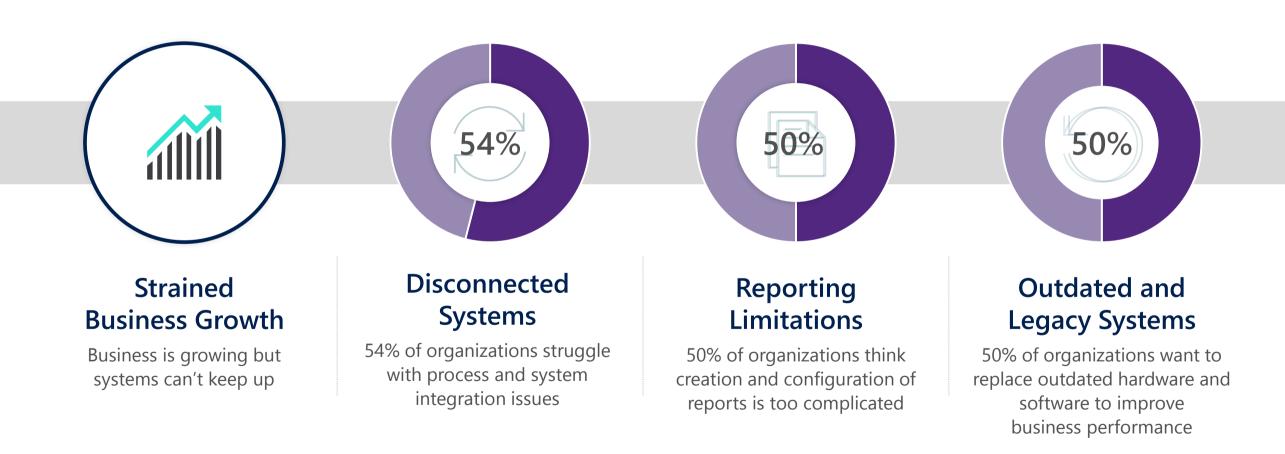

#### Need for a unified business management solution?

#### With Microsoft Dynamics 365 Business Central...

Start and grow easily