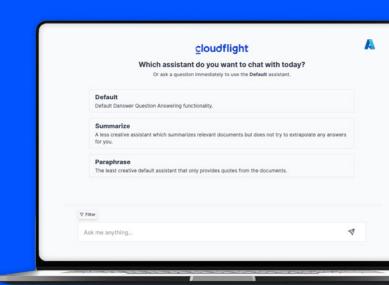

#### **Your Customized GPT**

CompanyGPT on Azure is designed specifically to your needs to ensure seamless integration with existing processes. It understands and responds to your company-specific data, policies, and challenges.

#### Full AP

Link all of your company knowledge to CompanyGPT, be knowledge management systems, Sharepoint, CRM, ERP or any other source.