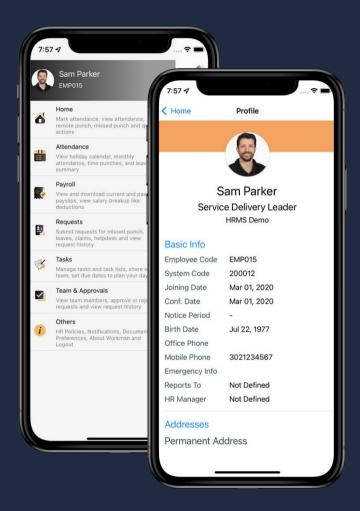

### EMPLOYEE SELF-SERVICE APPS FOR ANDROID AND IOS

**Remote Attendance** 

Leave Requests & Approvals

**Claim Submission** 

**Custom Approval Workflows** 

Pay-slip Download

20+ Tasks on the go