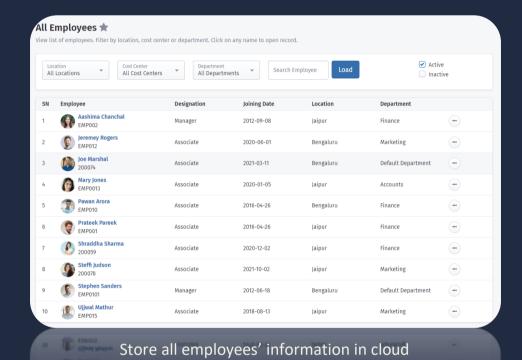

### **EMPLOYEE INFORMATION & DOCUMENT STORAGE**

Employees > C >

Steffi Judson

Addresses Personal Family & Work Profile Salary Documents Options

First Name Steffi Mobile Phone

Last Name Judson Home Phone

Last Name Joining Date 2021-10-02 Emergency Info

Employee Code 200078

Biometric Code

Gender Male Female Transgender

Comprehensive employee database with custom fields