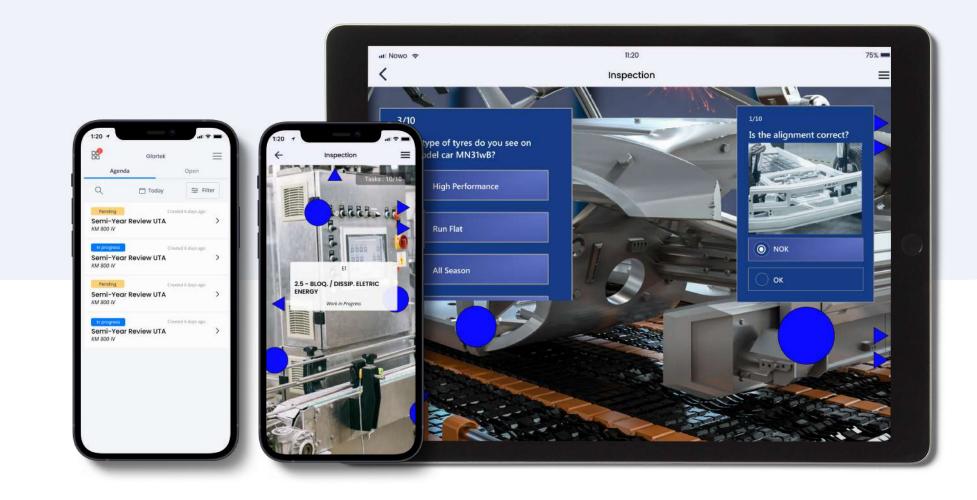

## THE AUGMENTED & CONNECTED WORKER (ACW)

**HOW DOES THE SOLUTION WORKS?** 

Glartek is focused on the intersection between the Augmented Worker and the Connected Worker to create digital products that improve the work of frontline workers as well as their managers and executives.

#### **ADMIN BACKOFFICE PLATFORM**

Customized digital instructions and checklists through a no-code platform

Data tracking to identify opportunities across teams, sites, regions, and more

In-app digital workflows and work instructions

2D and Augmented Reality-based digital checklists

Remote collaboration between front-line workers and experts

A connected system that fully integrates with ERP, MES, CMS, and more

Automated reports, dashboard & analytics generated using work records to access the exact information needed