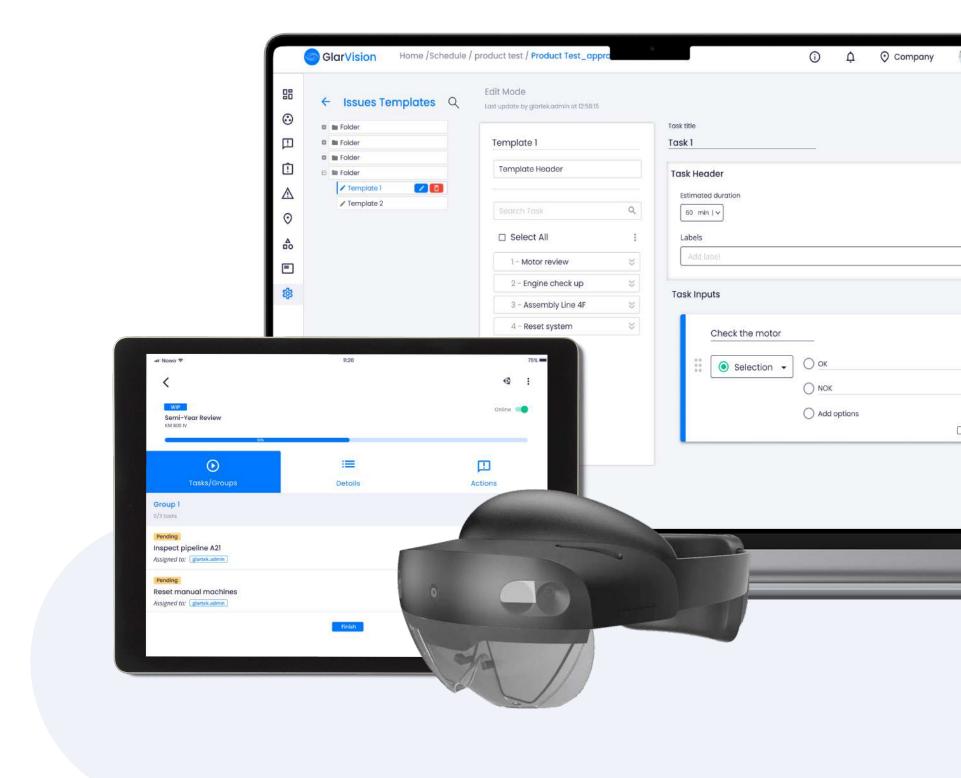

#### **ADMIN BACKOFFICE PLATFORM**

Customized digital instructions and checklists through a no-code platform

Data tracking to identify opportunities across teams, sites, regions, and more

In-app digital workflows and work instructions

2D and Augmented Reality-based digital checklists

Remote collaboration between front-line workers and experts

A connected system that fully integrates with ERP, MES, CMS, and more

Automated reports, dashboard & analytics generated using work records to access the exact information needed