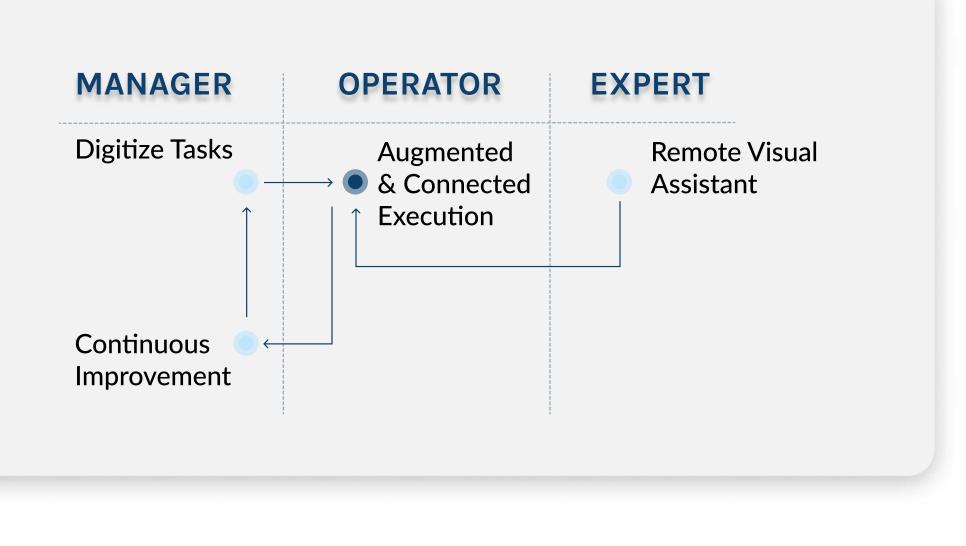

## THE AUGMENTED & CONNECTED WORKER (ACW)

**HOW DOES THE SOLUTION WORKS?** 

Glartek is focused on the intersection between the Augmented Worker and the Connected Worker to create digital products that improve the work of frontline workers as well as their managers and executives.

#### **CONNECT YOUR TEAM** | Digitize & Manage Operations

Digitize procedures and manage tasks, people and procedures in a nocode backoffice, supported by an agenda, notification system and alerts.

#### **AUGMENT SKILLS** | Support An Efficient And Safe Execution

Make mobility intuitive with the support of digital work instructions and checklists on your frontline team devices.

#### **IMPROVE CONTINOUSLY** | Access Analytics In Real-Time

Access operational data in real-time to ensure that continuous improvement is key in your industry.

#### THE ACW BY TEAM ...

The Augmented & connected Worker platform enables a collaborative team where all departments benefit from. Either you are in operations, IT, Continuous Improvement or the company CEO, the ACW will enable a better work environment and tools.

#### ... AND BY ROLE

As a director, manager or frontline worker, the platform impacts everyone. With the **Glartek Augmented & Connected Worker**, industrial companies can create a future-proof cycle of digitization, connected, and augmented execution with a continuous improvement mindset.