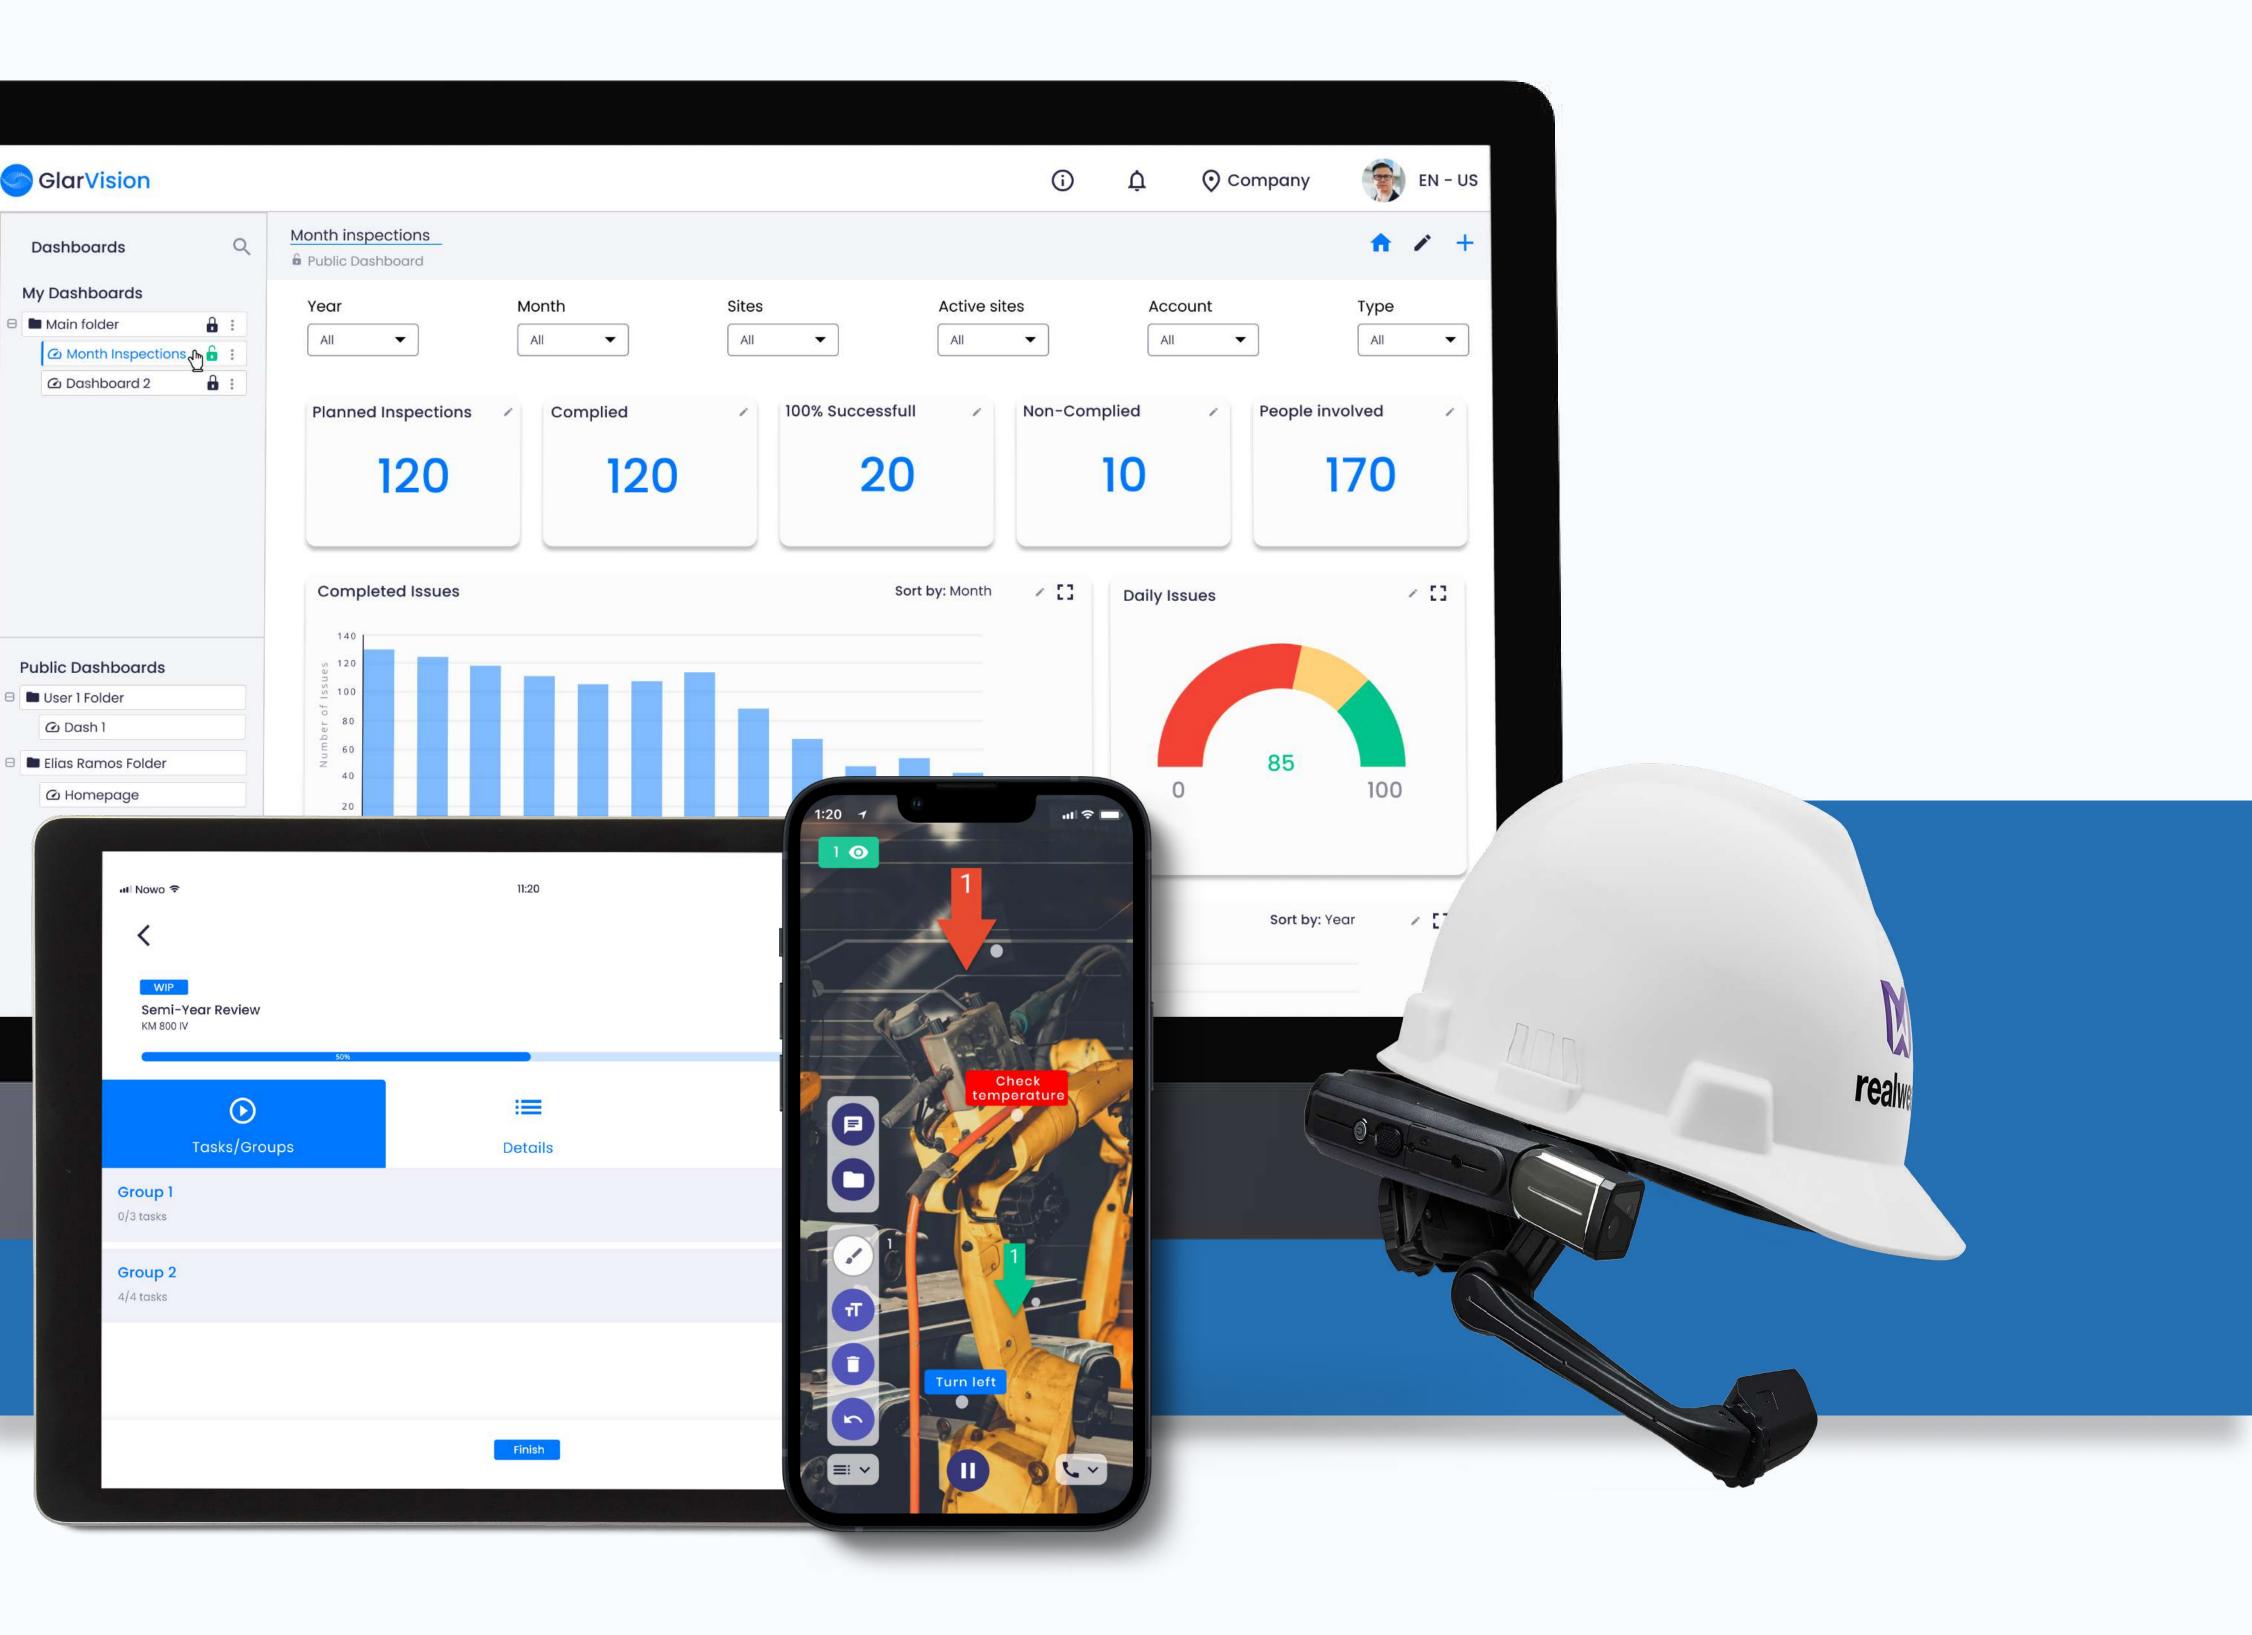

## THE AUGMENTED & CONNECTED WORKER (ACW)

**HOW DOES THE SOLUTION WORKS?** 

Glartek is focused on the intersection between the Augmented Worker and the Connected Worker to create digital products that improve the work of frontline workers as well as their managers and executives.

#### **FEATURES OVERVIEW**

#### MOBILE APP

Direct collaboration between frontline workers & remote experts

#### **ADMIN BACKOFFICE PLATFORM**

Customized digital instructions and checklists through a no-code platform

Data tracking to identify opportunities across teams, sites, regions, and more

In-app digital workflows and work instructions

2D and Augmented Reality-based digital checklists

Remote collaboration between front-line workers and experts

A connected system that fully integrates with ERP, MES, CMS, and more

Automated reports, dashboard & analytics generated using work records to access the exact information needed