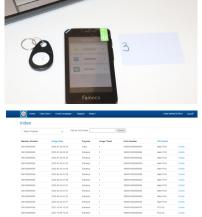

## Service Information

•••••

Member Cards Management System is Service for attendance tracking and access control. It is designed for: Fitness Club, Gym, Hotel, School, Restaurant, Amusement Park, Waterpark, Museum, etc.

It is used for: entrance control, attendance tracking, door lock opening, Air conditioner switching on.

Implemented with: personalized members tool (card, key fob or wristband), accepting device (contactless POS, mobile phone), online membership management tool and connected device (optional) door lock, air conditioner, other smart