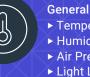

### **Measuring:**

▶ Temperature Humidity ► Air Pressure Light Levels

▶ PM2.5 ▶ PM5.0 ► PM1.0 ▶ PM10.0

**Odour Gases** ► NH<sub>3</sub> ► H<sub>2</sub>S