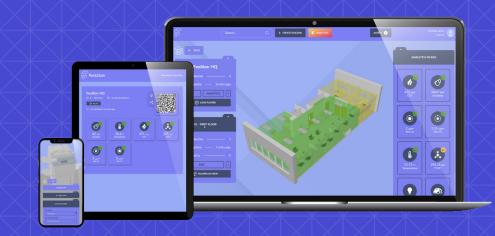

#### A complete digital twin solution

A data integrator that combines rich and complex data from a wide variety of sources into a consistent model. The ambient intelligence of the Fexillon Twin enables the building services to adapt to the needs and requirement of the people using it, as well improving the building operation & maintenance processes whilst reducing the building running costs.

#### Powered by:

Microsoft Azure Digital Twins Elastacloud Intelligent Spaces

- ▶ Reaching ESG and Sustainability goals
- Advanced Data Visualisation and Analytics
- ► RESET® accredited continuous commissioning of environmental factors
- Realtime reflection of operational requirements and predictive asset maintenance
- Track the past and current building performance, as well as predicting the future maintenance needs