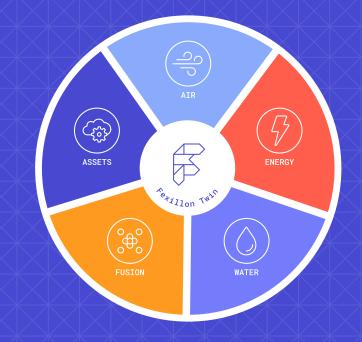

# fexillon.twin

#### A complete digital twin solution

A data integrator that combines rich and complex data from a wide variety of sources into a consistent model. The ambient intelligence of the Fexillon Twin enables the building services to adapt to the needs and requirement of the people using it, as well improving the building operation & maintenance processes whilst reducing the building running costs.

#### Powered by:

Microsoft Azure Digital Twins Elastacloud Intelligent Spaces

- ▶ Reaching ESG and Sustainability goals
- Advanced Data Visualisation and Analytics
- ► RESET® accredited continuous commissioning of environmental factors
- Realtime reflection of operational requirements and predictive asset maintenance
- Track the past and current building performance, as well as predicting the future maintenance needs

### Applicable to:

Commercial

**Real Estate** 

Data

Centres

Office

spaces

Campuses

Healthcare

**Stadiums** 

Airports

Construction