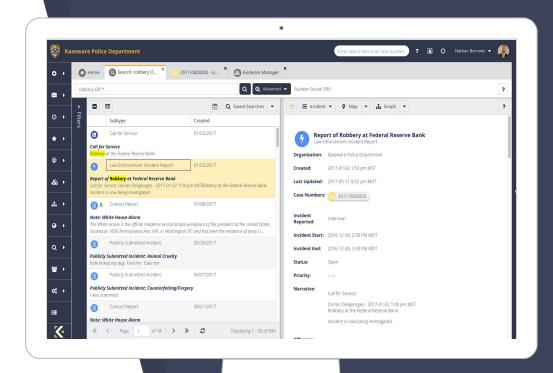

## INCIDENT REPORTING

- Intuitive web-based forms
- Foolproof validation as reports are entered
- Capture data from any device, including mobile
- Instant connection feedback as data is entered

## INVESTIGATION MANAGEMENT

- Track documents, entities, and evidence all in one place
- Integrated map/graph analytics
- Export investigations for discovery or presentation