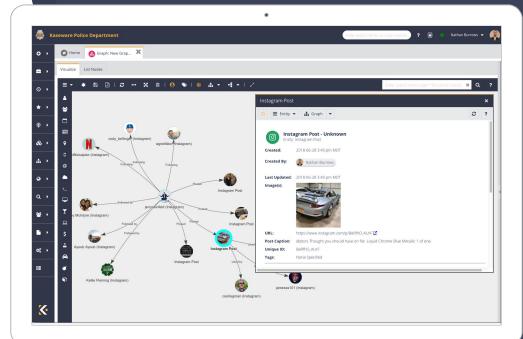

## ZERO-EFFORT GRAPH ANALYSIS

- Link charts auto-generated from system data
- Connect the dots and see connections you didn't know existed
- Explore, view node details, present, and share

## SOCIAL MEDIA TARGETING

- Search 75+ social media providers by name, account, email, or phone
- Import account, friends, followers, posts, likes, etc. directly into Kaseware

- Conduct searches in a geographic area
- Visualize your investigations on a map
- ▶ Pin items to a map
- Add custom Esri map layers
- ► Save, print, and share