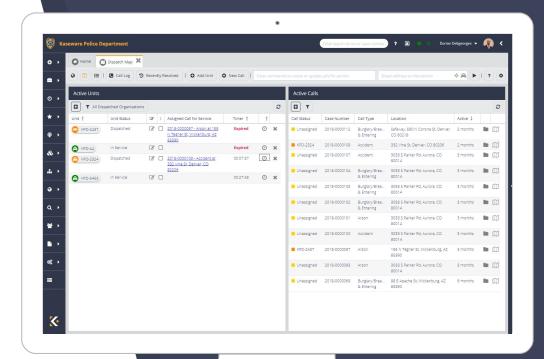

## COMPUTER-AIDED DISPATCH

- View/track calls and mobile units on a map
- Assign units to incidents and provide real-time updates
- ► Turn-by-turn directions to incident locations
- Generate reports directly from call notes

### CUSTOMIZABLE OPS CENTER

- Customize call, unit, and map views
- Drag-and-drop to assign units
- Dispatch for multiple organizations and filter views by group/team