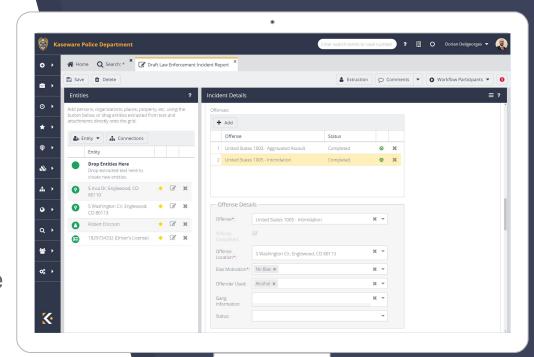

## INCIDENT REPORTING

- Intuitive web-based forms
- Foolproof validation as reports are entered
- Capture data from any device, including mobile
- Instant connection feedback as data is entered

## INVESTIGATION MANAGEMENT

- Track documents, entities, and evidence all in one place
- Integrated map/graph analytics
- Export investigations for discovery or presentation