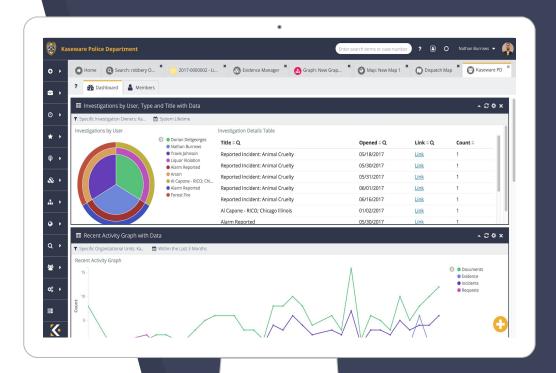

#### **SUPERVISORY SUPERPOWERS**

- ► At-a-glance insight into the workloads and performance of your subordinates
- ► Easily drill-down to individual cases, tasks, and reports

## INVESTIGATION MANAGEMENT

- Track documents, entities, and evidence all in one place
- Integrated map/graph analytics
- Export investigations for discovery or presentation