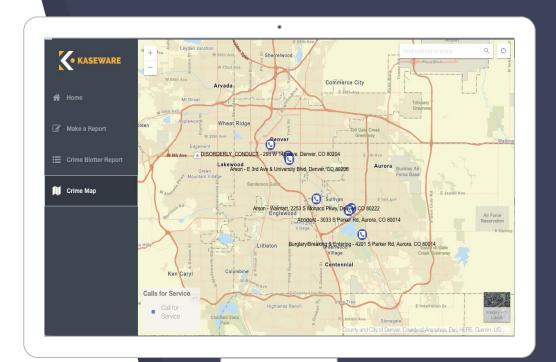

#### PUBLIC ACCESS PORTAL

- Customize the content of your public portal
- ► Take tips and reports directly from the public
- Provide your citizens with a configurable crime map/report