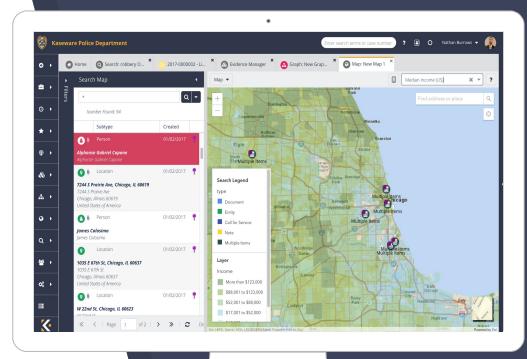

## SOCIAL MEDIA TARGETING

- Search 75+ social media providers by name, account, email, or phone
- Import account, friends, followers, posts, likes, etc. directly into Kaseware

- Conduct searches in a geographic area
- Visualize your investigations on a map
- ▶ Pin items to a map
- Add custom Esri map layers
- ► Save, print, and share