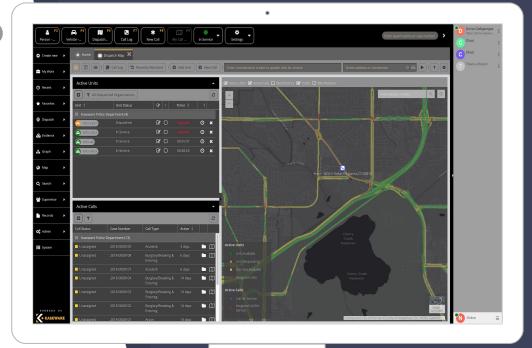

## COMPUTER-AIDED DISPATCH

- View/track calls and mobile units on a map
- Assign units to incidents and provide real-time updates
- ► Turn-by-turn directions to incident locations
- Generate reports directly from call notes

### CUSTOMIZABLE OPS CENTER

- Customize call, unit, and map views
- Drag-and-drop to assign units
- Dispatch for multiple organizations and filter views by group/team