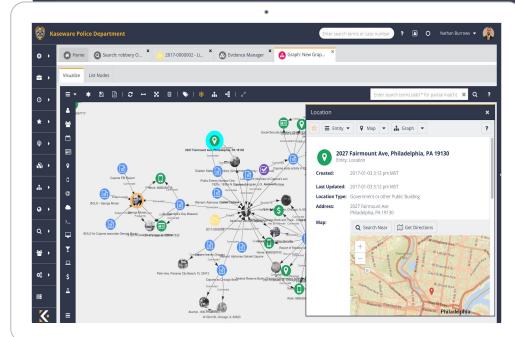

## ZERO-EFFORT GRAPH ANALYSIS

- Link charts auto-generated from system data
- Connect the dots and see connections you didn't know existed
- Explore, view node details, present, and share

## SOCIAL MEDIA TARGETING

- Search 75+ social media providers by name, account, email, or phone
- Import account, friends, followers, posts, likes, etc. directly into Kaseware

- Conduct searches in a geographic area
- Visualize your investigations on a map
- ▶ Pin items to a map
- Add custom Esri map layers
- ► Save, print, and share