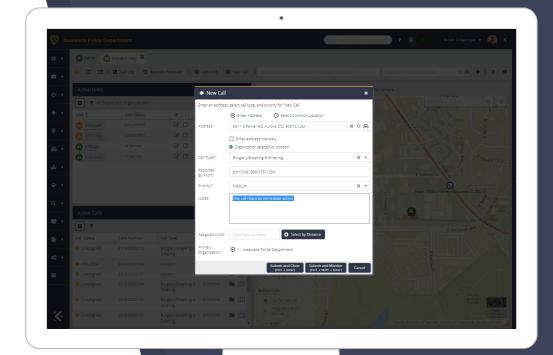

## COMPUTER-AIDED DISPATCH

- View/track calls and mobile units on a map
- Assign units to incidents and provide real-time updates
- ► Turn-by-turn directions to incident locations
- Generate reports directly from call notes

- Enter call information via UI or command line
- Auto-fill call info from caller ID/location\*
- Assign available units by call proximity
- Send immediate notifications to officers in the field

<sup>\*</sup> Requires API integration with emergency phone system