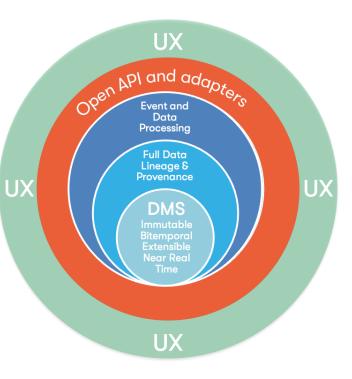

# Key Benefits

**Microsoft Partner** 2021

| Azure                                | Leading cloud platform with world class security             |
|--------------------------------------|--------------------------------------------------------------|
| Immutable                            | One data store serving operational and reporting needs       |
| Globally bitemporal                  | Explain change at any point in the past in an instant        |
| Agile, flexible,<br>extensible       | Technology keeps pace with business needs                    |
| Lineage, provenance,<br>traceability | Discard flush & fill and realise the highest audit standards |
| Open API                             | Easy surfacing of data, enables self-service reporting       |
| Self Service                         | Reduced reliance on external vendors                         |

#### The core problems in the industry - solved