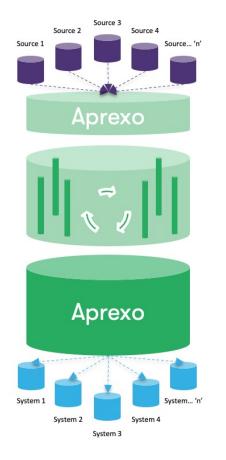

The Leading Edge of Financial Data Management Microsoft Partner 2021

FOR FUND MANAGERS BY FUND MANAGERS

- Aggregates dispersed data to centralise it in a single authoritative store
- Creates new ways to augment, control and use data through a unique paradigm
- Supports operational and reporting requirements from a single data store
- Explains change in an instant scroll back and forth through time to bitemporally reproduce the state of the data world
- Designed for self service with an extensible data model

## Asset Managers' Pain Points

- Dispersed, incomplete and inconsistent data
- No data lineage nor data provenance
- High operating risks from manual processes
- Choices limited to high cost legacy technology
- Technology which painfully lags changing business needs

## Aprexo's DMS Use Cases

Microsoft Partner 2021

Enterprise Data Hub Data Clone

Centralised & authoritative source of investment data serving downstream users – data is mastered in other systems. Replaces incumbent / legacy Enterprise Data Management solutions Lite Data Hybrid

**IBOR** 

Augments start of day positions received from custodian banks with intraday updates from Execution Management Systems IBOR Data Master

Full

Full & independent Investment Book of Record (IBOR). Replaces legacy in house data stores & proxy-IBOR solutions from third parties