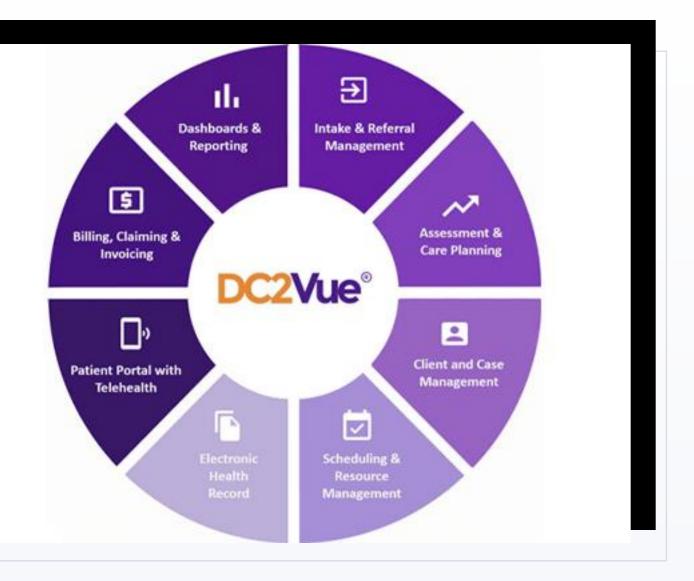

# 6 fit-for-purpose solution templates to organise your care team.

DC2Vue® automates workflows and communications to integrate interactions, intake and assessment, care planning, roster and scheduling, service delivery, billing, and reporting.