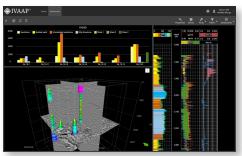

#### SEARCH & VISUALIZE UPSTREAM DATA

- Upstream Domain Visualization
- Seismic, Well Log, Schematics
- Navigational map exploration
- Access any data (doc, images, LAS, DLIS, LIS, SEG-Y)

WellLog WellSchematic Contour 2D/3D Seismic 2D/3D Multi-Well Well Correlation Core Images **Time Series** Histogram Cross-Plot Pie Chart **Statistics 3D** Views Gauges Tables BHA Maps

To learn more, visit **int.com/** IVAAP/.