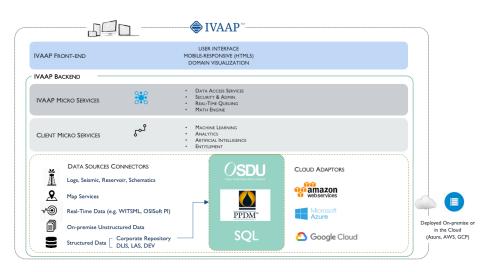

## VERSATILE ARCHITECTURE

IVAAP's lightweight, modular microservices back end is **secure**, **cloud-friendly**, and **completely scalable** so you can add features and workflows as needed.

Access, Search, and Visualize Your G&G & Petrophysical Data in the cloud:

#### BUILD WITH A SCALABLE FRAMEWORK

- Performant O&G visualizations for large data sets
- Customize via SDK, Rest API
- Standard connectors: WITSML, PPDM, PI
- Support high security standards
- Simplify and scale deployment with Docker
- Plug your science, analytics via microservices