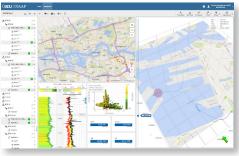

#### VISUAL-BASED E&P DATA DISCOVERY

- Aggregate views from multiple sources in a single dashboard
- User managed dashboards
- · Collaborate/Share/Publish views
- Interact with and interpret data
- Compare and mashup historical and real-time data

#### SEARCH & VISUALIZE UPSTREAM DATA

- Upstream Domain Visualization
- Seismic, Well Log, Schematics
- Navigational map exploration
- Access any data (doc, images, LAS, DLIS, LIS, SEG-Y)