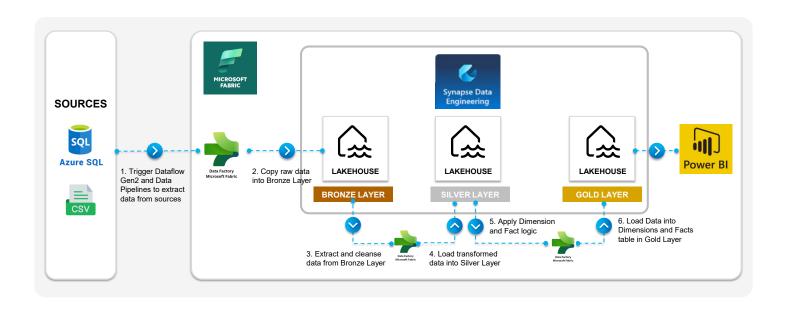

ric



#### **AGENDA**

#### Day 1

Kick-off meeting to review current data engineering & BI architecture, understand success criteria, discuss POV outcomes, and review scope of POV implementation. Introduction to Microsoft Fabric components.

# Day 2

Fabric Workspace setup, One Lakehouse creation, and data source configuration.

# Day 3

Data Model setup, Ingest data into lakehouse using Data Factory, transforming data into delta tables using Synapse Notebooks.

# Day 4

Dashboards and Reports setup in Power BI using your data, demonstrating Power BI copilot capabilities within Fabric.

#### Day 5

Demo, Final walkthrough, Proof of Value closure, comprehensive tech talk on Fabric Administration, Copilot, Security and Governance

#### MICROSOFT FABRIC **POV IMPLEMENTATION ARCHITECTURE**