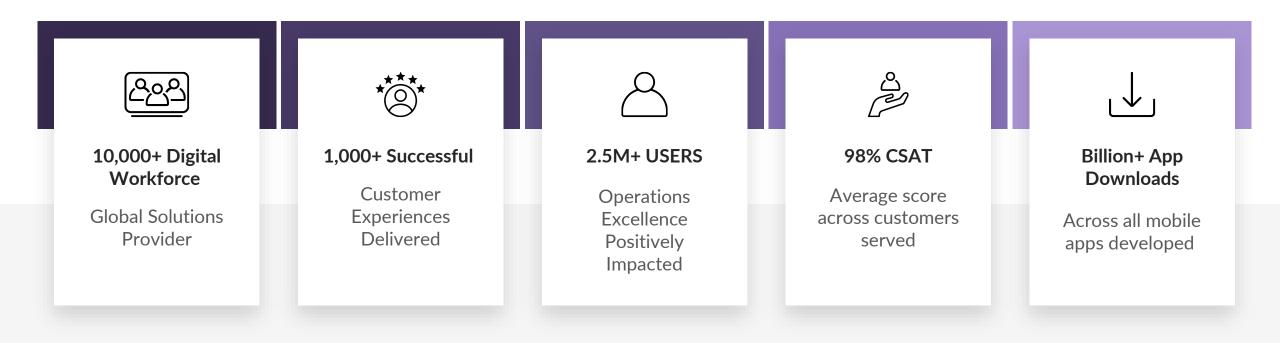

#### **Quick facts**

### 10,000+ digital workforce

& global solutions provider

#### 1,000 + successful

customer experiences delivered

#### 2.5M+ users

positively impacted for operational excellence

#### **98% CSAT**

average score across customers served

#### Billion+ app downloads

across all mobile apps developed