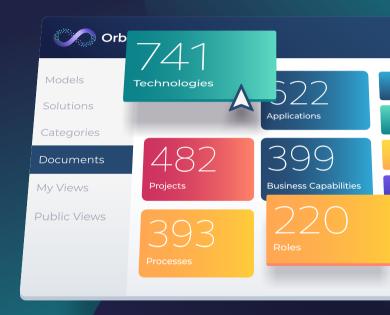

## Repository

A web-based, central repository manages all your enterprise content, providing a single source of truth for collaboration and strategic decision-making.