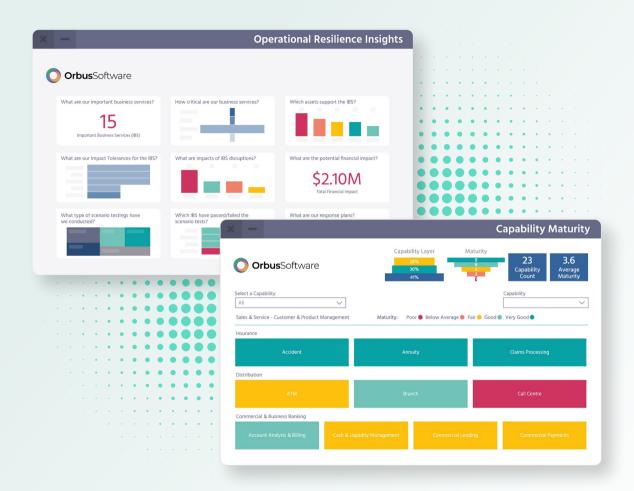

# Reporting

A set of Power BI dashboards and visualizations that can be easily published to the OrbusInfinity SharePoint site for rapid stakeholder involvement.

Accelerated Resiliency Planning

Controlled
Investment &
Cost Savings
across IT
Portfolio

Applications Sunsetted

#### **Business Capability Management**

Manage the maturity of business capabilities to realize your strategic goals.