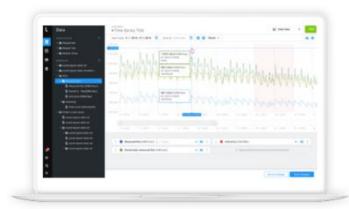

## Position Monitoring

- Position evaluation
- Positions recalculations
- Timestamps in various charts and tables
- Position optimization

Lancelot provides all in one solution for all our daily tasks in a efficient, easy to understand forms. It has significantly improved the overall effectiveness of our staff which had a positive influence on the overall improvement of the decision making process and significantly impacted our cost model.