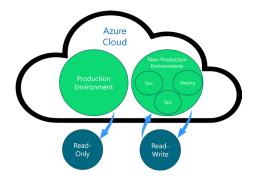

### Direct data access gives you the security and compliance of a hosted solution while maintaining control and development velocity

- CRM Cloud Portal where you can deploy customizations, deploy service
  packs, and refresh environments on your schedule without filing a support
  ticket, using the same automated processes as the Blackbaud Cloud
  operations team.
- Read-Only access to your production environments and data warehouse – for real-time reporting (SQL, Power BI, Tableau) and supporting high-speed data extracts to enable reporting with minimal impact on your production environment.
- Read-Write access to your non-production environments enables
  faster development because you can iterate quickly, and do testing and
  troubleshooting, so that you can build customizations faster.