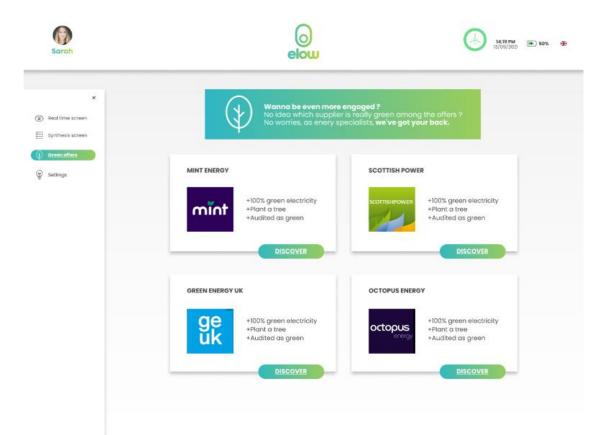

### COVER DEVICE'S ELECTRICITY CONSUMPTION WITH GREEN ELECTRICITY AND SUPPORT LOCAL GREEN ELECTRICITY PRODUCERS

#### ACCESS TO LOCAL GREEN ELECTRICITY PRODUCERS

- The App will provide your employees with relevant information about green electricity offerings and what makes them different so that they can better make their choice
- All offers available on our marketplace are carefully checked, so that users can be sure that they contribute to carbon neutrality
- An opportunity to support local green
  electricity producers