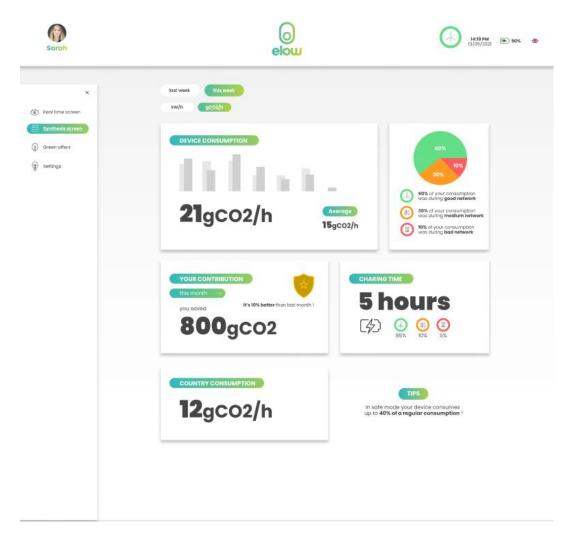

## **BENEFIT FROM A REPORT ON YOUR COMPANY DIGITAL CARBON FOOTPRINT**

#### A MONTHLY REPORT TO MEASURE PROGRESS

- Follow up your digital carbon footprint thanks to our monthly report
- Identify good practices of your employees
- Be informed of the total quantity of avoided emissions of your IT park