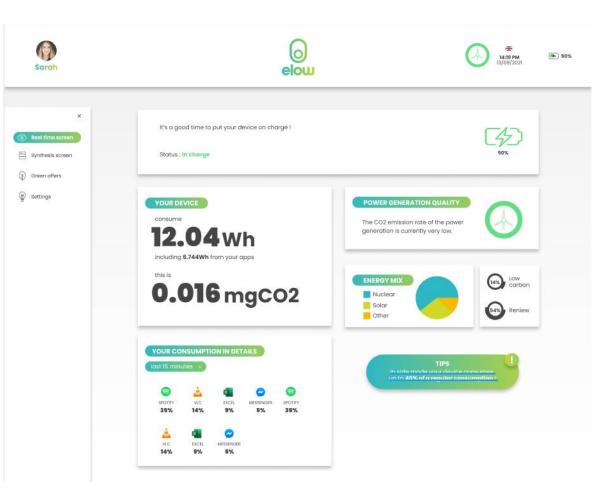

## MONITOR AND REDUCE CO2 EMISSIONS OF YOUR IT FLEET

#### **MEASURABLE RESULTS**

- The App helps monitoring digital CO<sub>2</sub> emissions in real time and understand what cause it
- Our electricity quality indicator helps users to adopt the right behaviors, like knowing when it is the right time to charge the battery of a laptop
- Employees will be able to follow the quantities of CO<sub>2</sub> avoided thanks to the use of the App