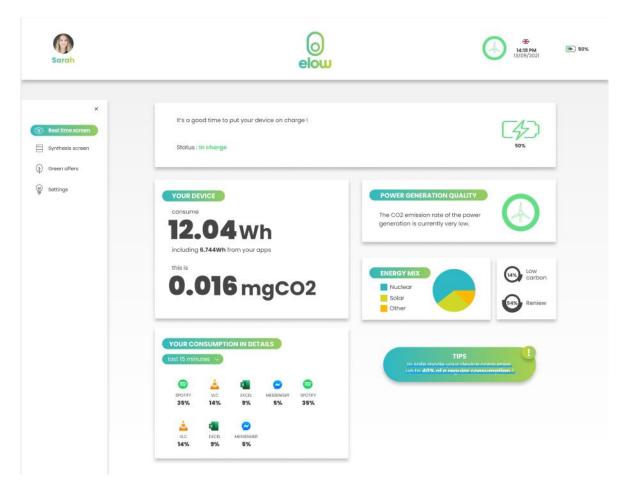

#### **MEASURABLE RESULTS**

- The App helps monitoring digital CO<sub>2</sub> emissions in real time and understand what cause it
- Our electricity quality indicator helps users to adopt the right behaviors, like knowing when it is the right time to charge the battery of a laptop
- Employees will be able to follow the quantities of CO<sub>2</sub> avoided thanks to the use of the App

## Reliable and measurable data

Digital electricity consumptions are measured in real time by the App

CO<sub>2</sub> emissions data are collected from the TSO in real time

« Our calculations are made using real time data, both for electricity consumption of IT equipment and for CO2 emissions»