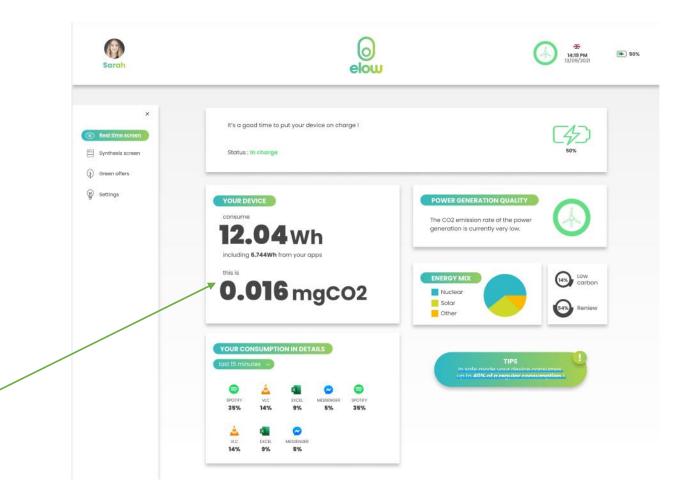

#### **MEASURABLE RESULTS**

- The App helps monitoring digital CO<sub>2</sub> emissions in real time and understand what cause it
- Our electricity quality indicator helps users to adopt the right behaviors, like knowing when it is the right time to charge the battery of a laptop
- Employees will be able to follow the quantities of CO<sub>2</sub> avoided thanks to the use of the App

## Reliable and measurable data

Digital electricity consumptions are measured in real time by the App

CO<sub>2</sub> emissions data are collected from the TSO in real time

« Our calculations are made using real time data, both for electricity consumption of IT equipment and for CO2 emissions»