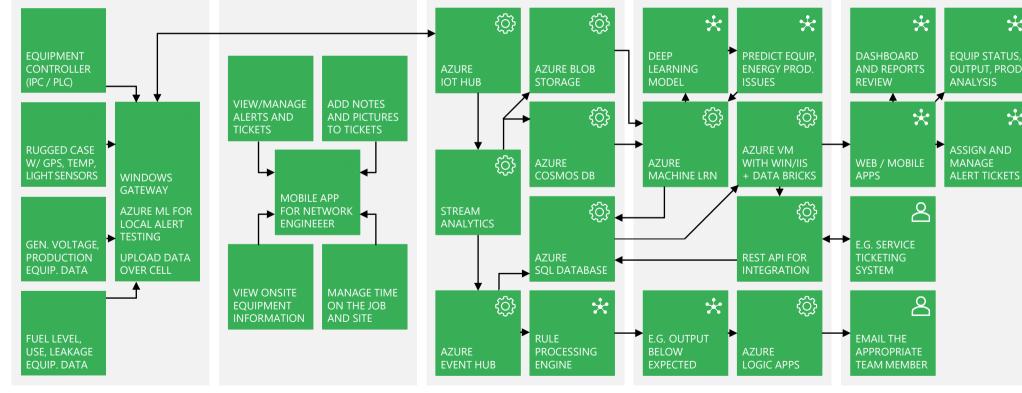

#### **Edge Intelligence**

production, and maximize ROI.

Avnet's solution helps your team manage remote generators to increase uptime, optimize

#### **Engineer Experience**

Service engineers working on tickets use a mobile app to help them guickly diagnose, document and address issues on-site.

#### **Cloud Services**

Microsoft's Azure provides the solution with a scalable and secure back-end for all your data and for our cloud solution components.

### **Cloud Intelligence**

Avnet's Al-as-a-Service analyzes equipment and energy production to deliver predictions on possible areas to address or improve.

## Mgmt. Experience

Your team is notified of issues on the fly and can use the built-in reporting and analysis to improve execution and optimize results.

 $\star$ 