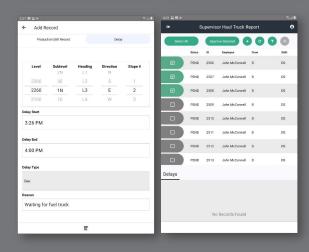

## **Reporting and Management**

Speed up the reporting process with digital integration in a cloud framework.

- Real-time PowerBI dashboards are automatically generated and reports are sent to key stakeholders
- Productivity and performance tracking across multiple time frames (shifts, days, weeks, quarters, etc.)
- Enable control and scheduling integrations through data exchange pipelines
- Integrate scheduling information with resource data to enable short interval control
- Send alerts to key leaders to make near real-time decisions
- Seamlessly connect remote team members to improve operational planning and productivity
- Continued support from DataCloud to remotely and quickly update forms to your needs

#### **Automate Reporting**

Data is organized in the cloud and dispersed into various workflow systems. PowerBl dashboards can be generated immediately with incoming data.