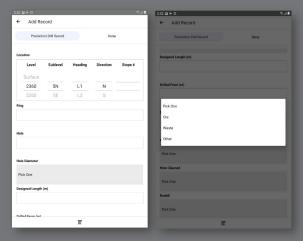

### **Digitize Data Capture**

Increase confidence in reports by digitally collecting shift data. No more handwritten forms or wasted time transcribing when our application is deployed at your mine site on tablets and phones.