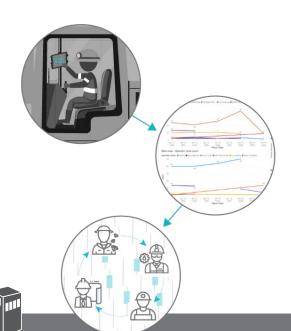

**FieldPortal** is a simple step towards digitization that enables data-driven decision making.

### **Digitize Data Capture**

Increase confidence in reports by digitally collecting shift data. No more handwritten forms or wasted time transcribing when our application is deployed at your mine site on tablets and phones.

#### **Automate Reporting**

Data is organized in the cloud and dispersed into various workflow systems. PowerBl dashboards can be generated immediately with incoming data.

#### **Data-Driven Decisions**

Reports and insights are sent to key stakeholders at the right time to make faster decisions. Even remote team members can collaborate to improve operational planning and productivity.