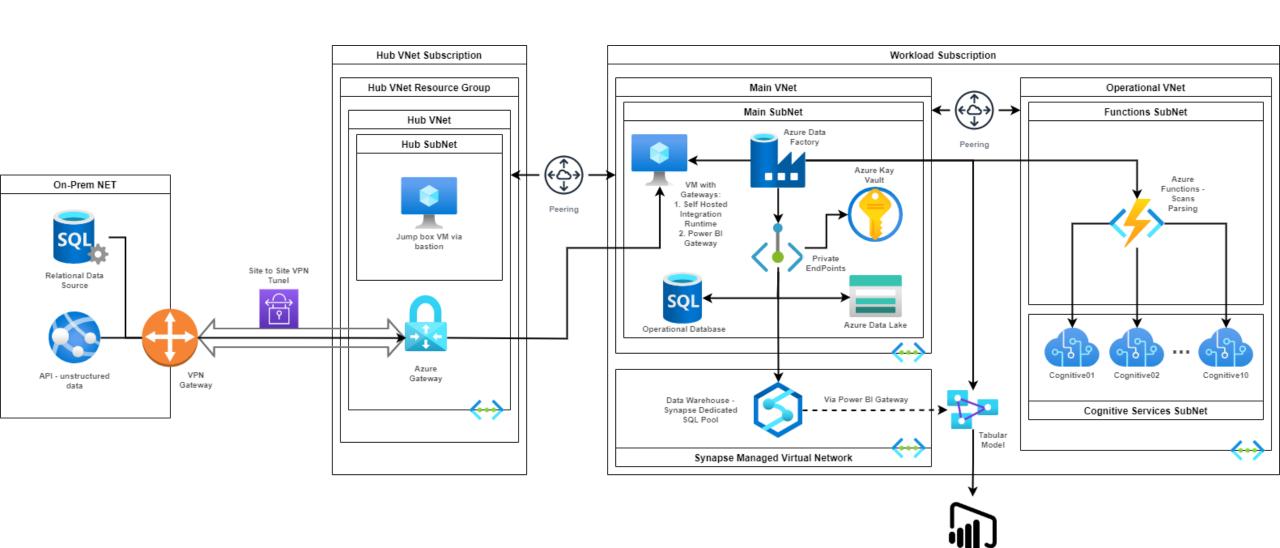

## **Smart Audit Platform Architecture**

Gold

Microsoft Partner

Advanced Specialization
Analytics on Microsoft Azure

Gold

Microsoft Partner

Advanced Specialization

Al and Machine Learning