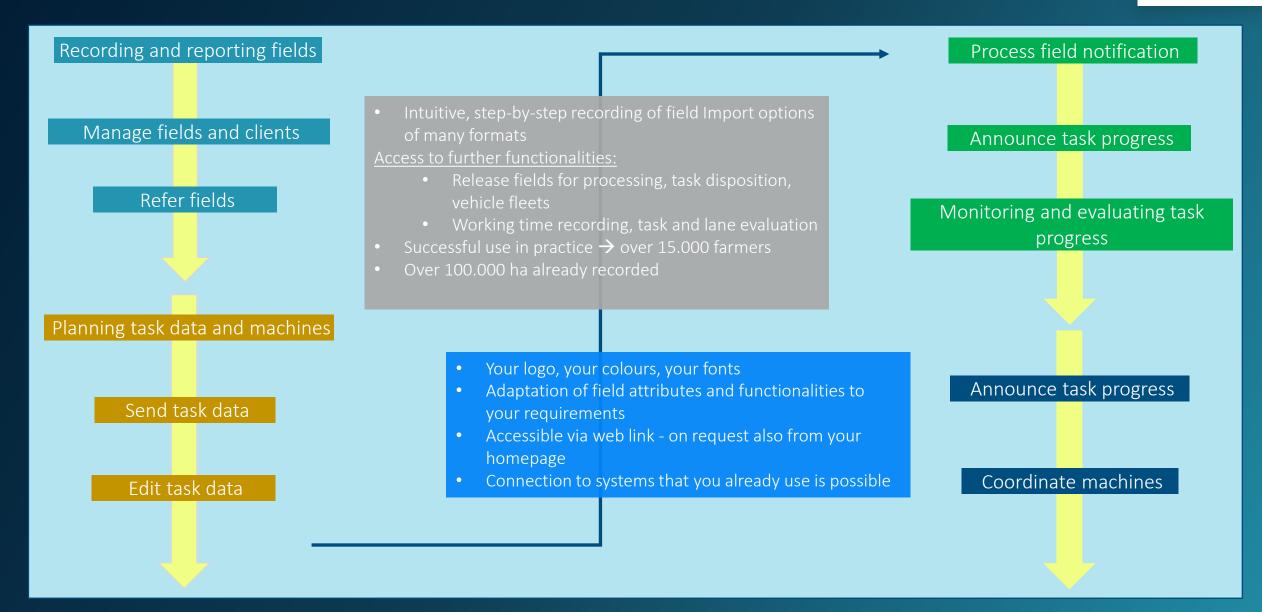

#### Overview farmpilot

backend systems

Interfaces (FMIS)

ERP systems

ISOBUS

Connection to machine data and transmission to the portal

#### farmpilot App on Android Tab or CCI Terminal

Link to navigation systems

The digital solution for farm management and transport logistics

#### Dispatcher: Planning

The digital solution for farm management and transport logistics

- Intuitive, step-by-step planning of measures, machines and fields
- Fields can be planned directly from a campaign or selected according to the grower
- You can also select fields from the map view
- The disposition of the fields can be filtered by keywords and fruit types
- Routes and rents can be displayed for better disposition
- Import of task data in XML and ISOBUS format possible

#### Dispatcher: Reporting

- Evaluation of tasks, measure forms and working time
- For example, the processed task sets can be viewed in detail
- Information is available here:
  - Duration of task
  - Driving distance in Km
  - Driving route shown on a map
  - Standstills (in time and position on the map)
  - When certain machine terminals are connected: machine values such as diesel consumption, worked area, and much more. (Which values are supplied is different for each manufacturer)
- In addition, various statistics
- Import possibilities (e.g.: measure forms as PDF files)