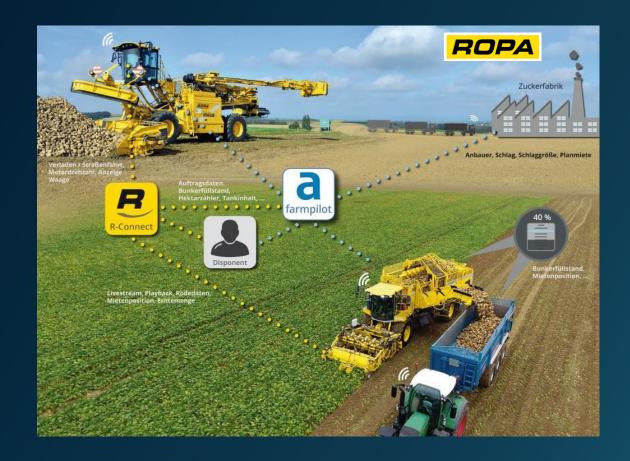

## Cooperation with Ropa R-Connect

Connection between farmpilot App and Ropa R Touch Terminal

Connection between task data of the farmpilot App and machine data of Ropa-Terminal

Reporting in the farmpilot Portal