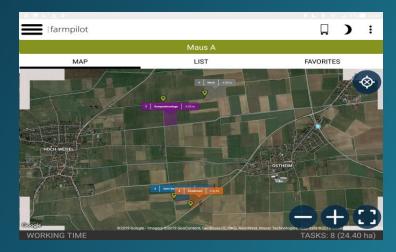

#### farmpilot App overview

→ List view with order details

Map view with strokes

→ Display vehicle group (fleet)