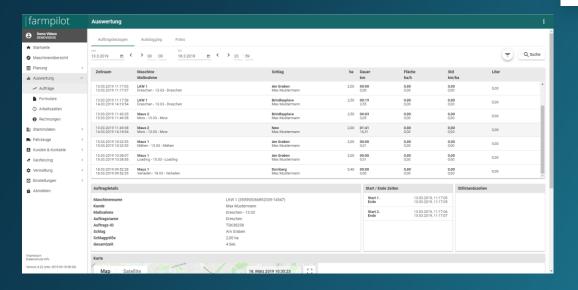

#### Disposition

- Planning of orders, employees and machines and changes at any time
- Live overview of order status, positions and lanes

#### Evaluation / Documentation

- Order-related and machine-related evaluation
- Overview of the documented activities of your employees
- invoicing

#### Dispatcher: Reporting

- Evaluation of tasks, measure forms and working time
- For example, the processed task sets can be viewed in detail
- Information is available here:
  - Duration of task
  - Driving distance in Km
  - Driving route shown on a map
  - Standstills (in time and position on the map)
  - When certain machine terminals are connected: machine values such as diesel consumption, worked area, and much more. (Which values are supplied is different for each manufacturer)
- In addition, various statistics
- Import possibilities (e.g.: measure forms as PDF files)