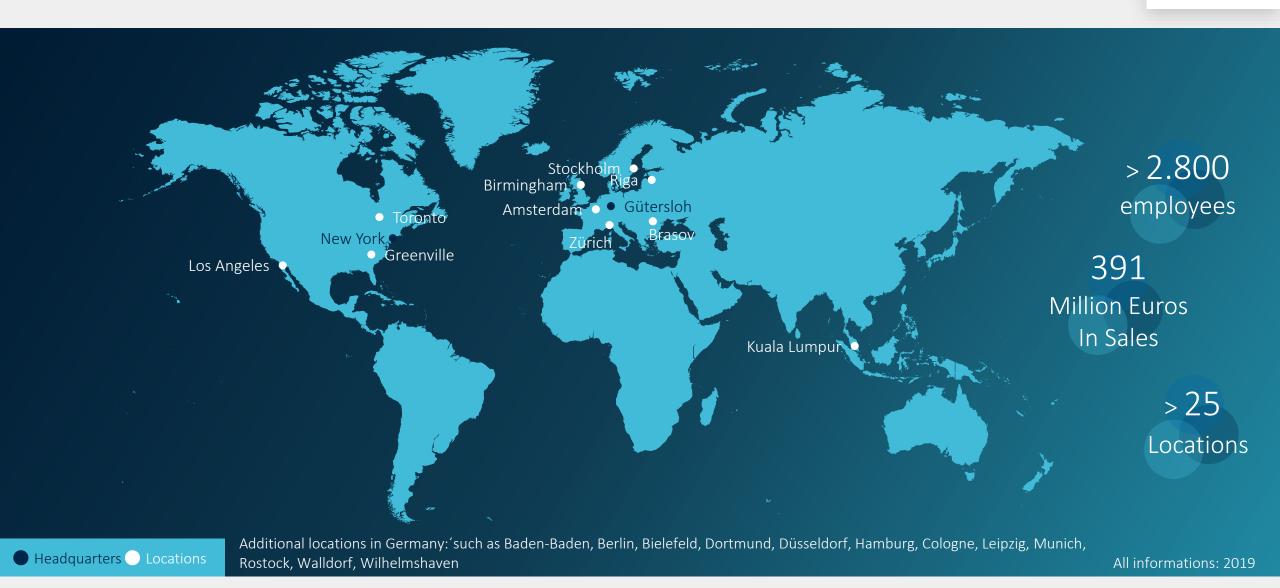

### Arvato Systems Locations Across the Globe

## Arvato Systems: Headquarters in Germany