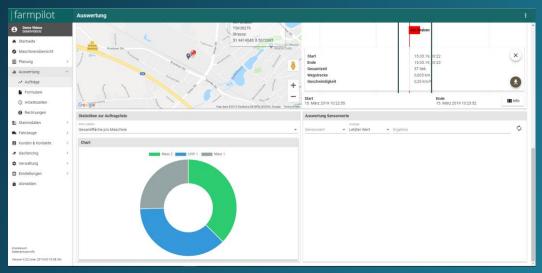

#### farmpilot App overview

→ List view with order details

Map view with strokes

→ Display vehicle group (fleet)

#### Dispatcher: Reporting

- Evaluation of tasks, measure forms and working time
- For example, the processed task sets can be viewed in detail
- Information is available here:
  - Duration of task
  - Driving distance in Km
  - Driving route shown on a map
  - Standstills (in time and position on the map)
  - When certain machine terminals are connected: machine values such as diesel consumption, worked area, and much more. (Which values are supplied is different for each manufacturer)
- In addition, various statistics
- Import possibilities (e.g.: measure forms as PDF files)