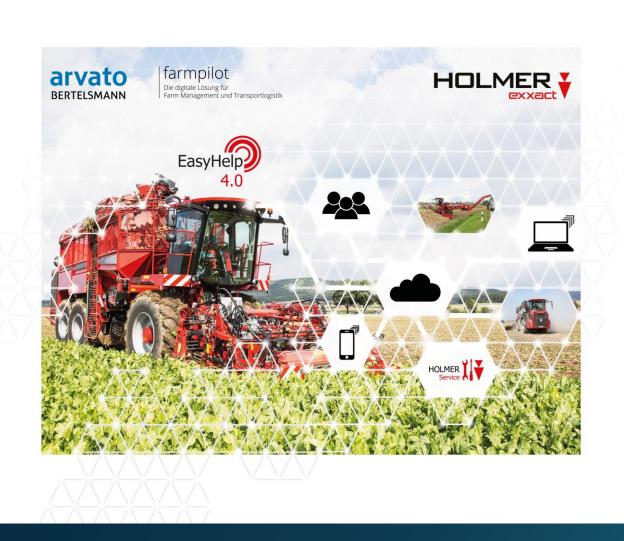

## Cooperation with Holmer EasyHelp 4.0

Transmission of task data

Connection between terminal and farmpilot

Linking up between machines and task data

Detailed driving lanes with RTK Connection

Display of machine data in the farmpilot reporting