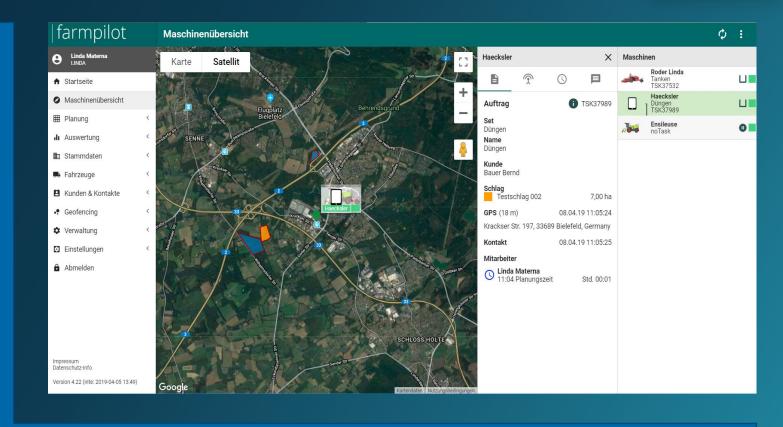

#### Dispatcher: Planning

The digital solution for farm management and transport logistics

- Intuitive, step-by-step planning of measures, machines and fields
- Fields can be planned directly from a campaign or selected according to the grower
- You can also select fields from the map view
- The disposition of the fields can be filtered by keywords and fruit types
- Routes and rents can be displayed for better disposition
- Import of task data in XML and ISOBUS format possible

#### Disposition

- Planning of orders, employees and machines and changes at any time
- Live overview of order status, positions and lanes