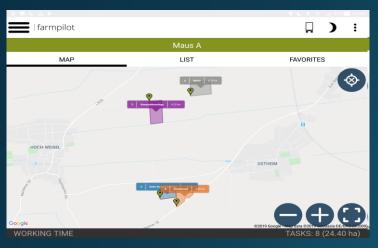

#### farmpilot App overview

→ List view with order details

Map view with strokes

→ Display vehicle group (fleet)