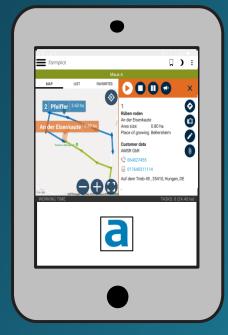

#### farmpilot App overview

→ List view with order details

Map view with strokes

→ Display vehicle group (fleet)

#### Excerpt of a customer voice:

"The navigation software is very popular with drivers. The computer can be used to determine driving routes and field access roads, which then guide the driver during navigation. This safe navigation has proven its worth especially during night shifts.

With Farmpilot, Arvato Systems also offers a platform for data transmission. In the area of sub-area-specific application of farm fertilizers and limes, we use Farmpilot to transfer application maps to the machine and to return the generated distribution map to the office."