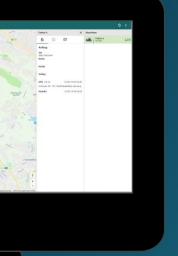

#### farmpilot App overview

→ List view with order details

Map view with strokes

→ Display vehicle group (fleet)