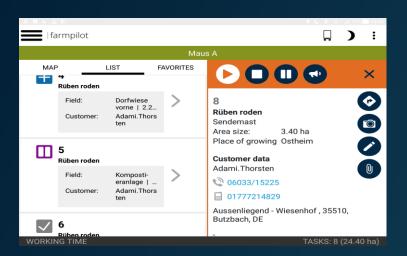

#### farmpilot App overview

→ List view with order details

Map view with strokes

→ Display vehicle group (fleet)

#### Excerpt of a customer voice:

"The navigation software is very popular with drivers. The computer can be used to determine driving routes and field access roads, which then guide the driver during navigation. This safe navigation has proven its worth especially during night shifts.

With Farmpilot, Arvato Systems also offers a platform for data transmission. In the area of sub-area-specific application of farm fertilizers and limes, we use Farmpilot to transfer application maps to the machine and to return the generated distribution map to the office."