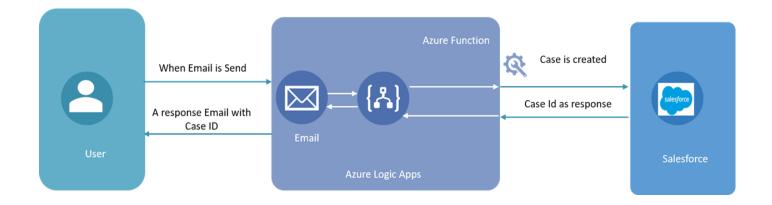

## Solution

MOURI Tech's unique solution to Automate Salesforce Case creations

Through this framework, whenever an email is triggered, it creates a case in salesforce and as a response, used received an email with the salesforce case id created. Attachments are also handled for that respective cases

#### Description

- Whenever email is triggered, content is read and parsed using logic apps
- The email connection in Azure logic apps will be used for sending the email body details to a salesforce case
- Salesforce cases will only be triggered if its subject matches certain keyword
- Connection details and Subject Key words need to be updated according to organization need
- Response as Case Id is received from Salesforce and Azure Logic apps trigger the email with Response
- Azure Services used:
  - Azure Logic Apps
- Prerequisite