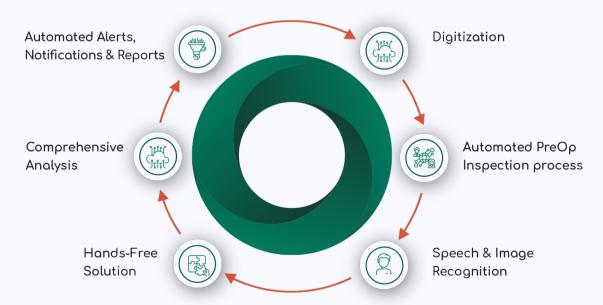

## THE ALINSPECTION LOOP

aiOla's Al Inspection Loop sits on top of **existing critical processes**, producing instant quantifiable value & ROI, allowing your team to **do more with less by impacting efficiency, safety, and minimizing waste, in any language, accent, or industrial jargon.** 

30%

Reduced **Inspection** time

**75**%

Reduced "Paperwork" time

>25%

Increased **Production** time

Hands-free Inspection. aiOla's unique ability to collect unstructured data by voice, helps improve our NLU models, generating significant value by decreasing inspection time and increasing production uptime.

Knowledge Gathering. The Inspection Loop Application collects data, turning it into super-rich material allowing the aiOla platform to detect trends before they form.

Digitize and Automate. Collect and automate the Inspection process with auto-scoring capabilities, pre-populated default values, quickly assess defects and corrective actions, and sort and search options.

Real-time Collaboration. With aiOla's easy to use interface, Inspectors, Sanitizers, Engineers and Supervisors can collaborate real-time with one source of truth.

## THE SOLUTION

Enjoy the power of hands-free, state-of-the-art voice and image recognition combined with advanced AI models to digitize, automate and streamline inspection processes; dramatically reduce operational costs, increase production time, automate trend reporting & minimize downtime.