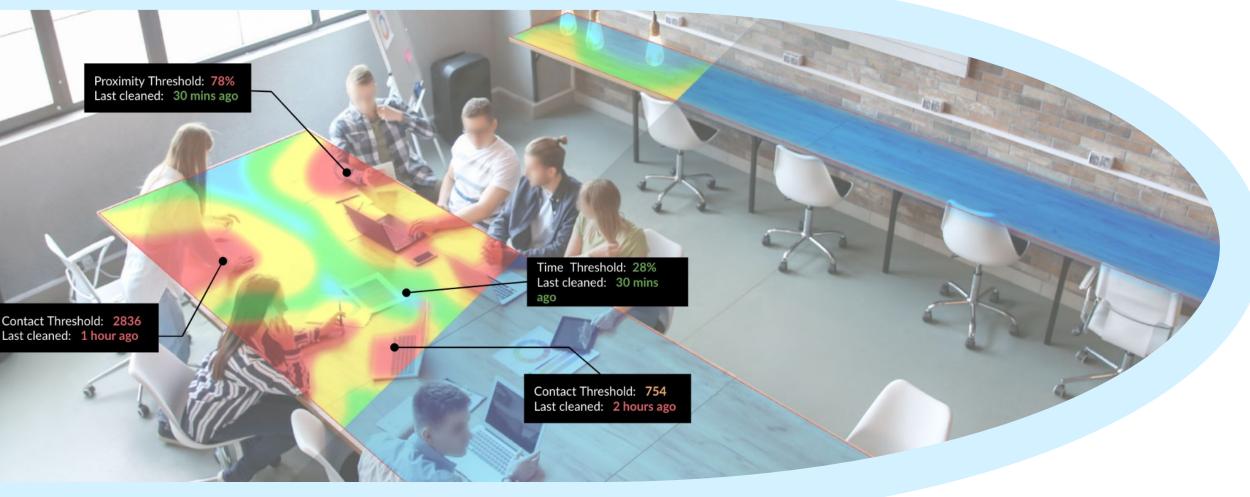

#### **Surface Tracking**

Surface Awareness Management Intelligence for Environments (SAMiE™) is a patented feature of Viana, which tracks hand-to-surface interactions and sends alerts once the threshold is reached.