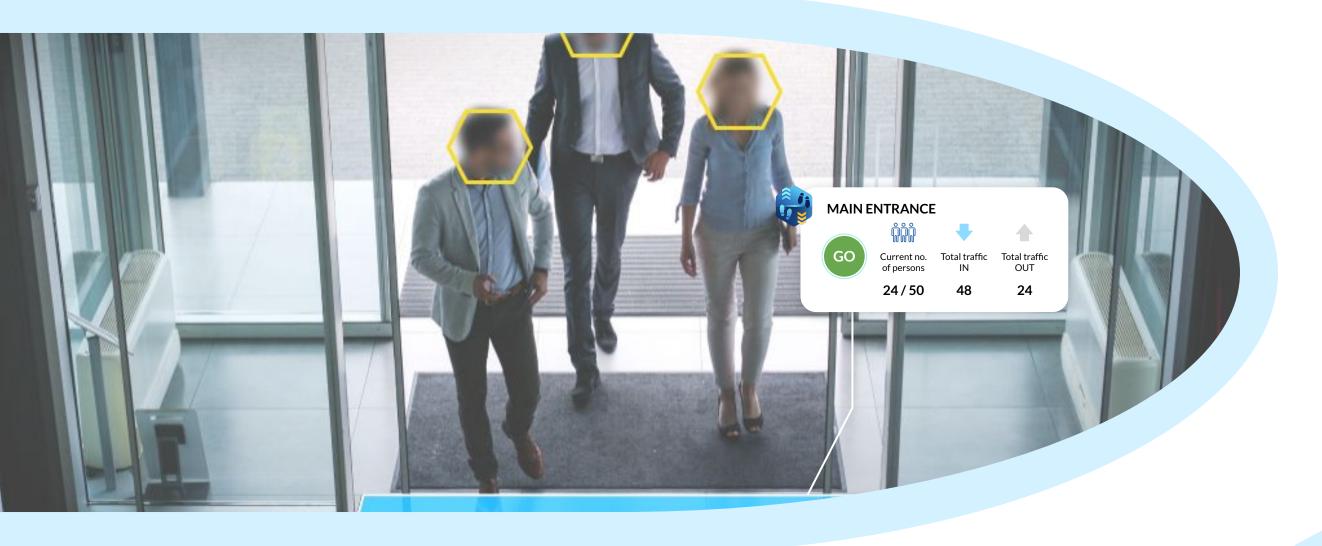

### **People Counting**

LITE

Anonymously track how customers move within your space, measuring data such as entries and exits and visit duration, as well as audience demographics and sentiment.