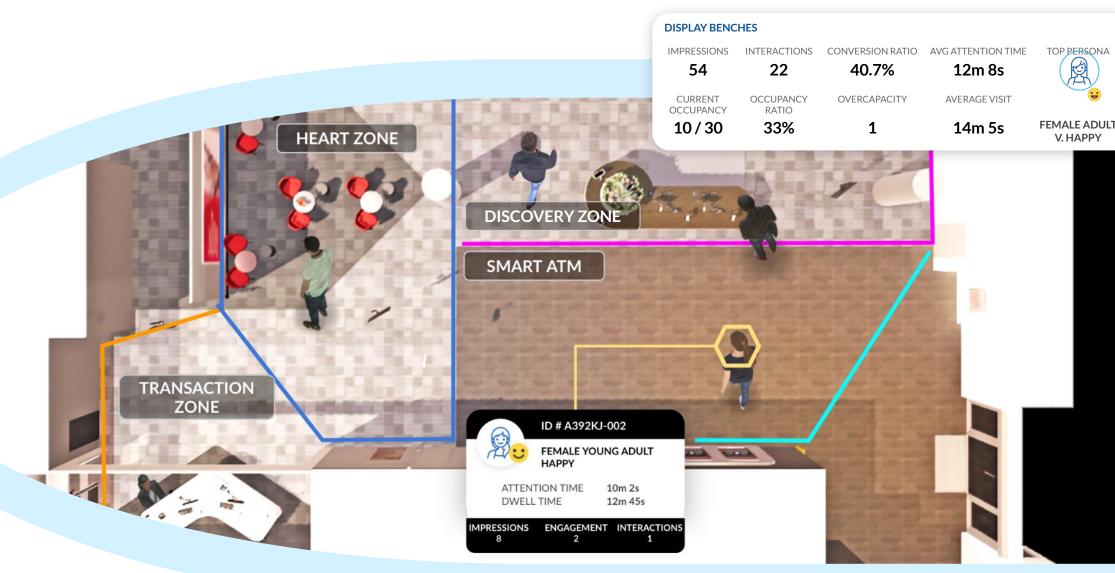

## **Zone Engagement**

Measure customer activity in specific zone to know how they move and engage. Capture user journeys to better understand behaviours of different audience personas.

PREMIUM