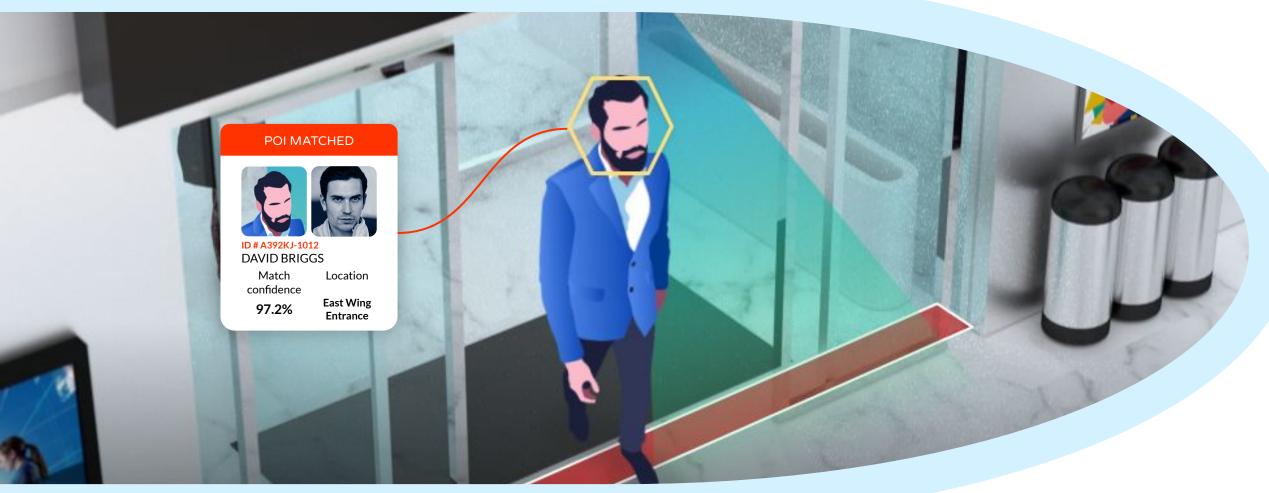

#### **POI Tracking**

Identify persons of interest from an existing database using facial recognition and verification to allow security teams and authorities to respond and act quickly.