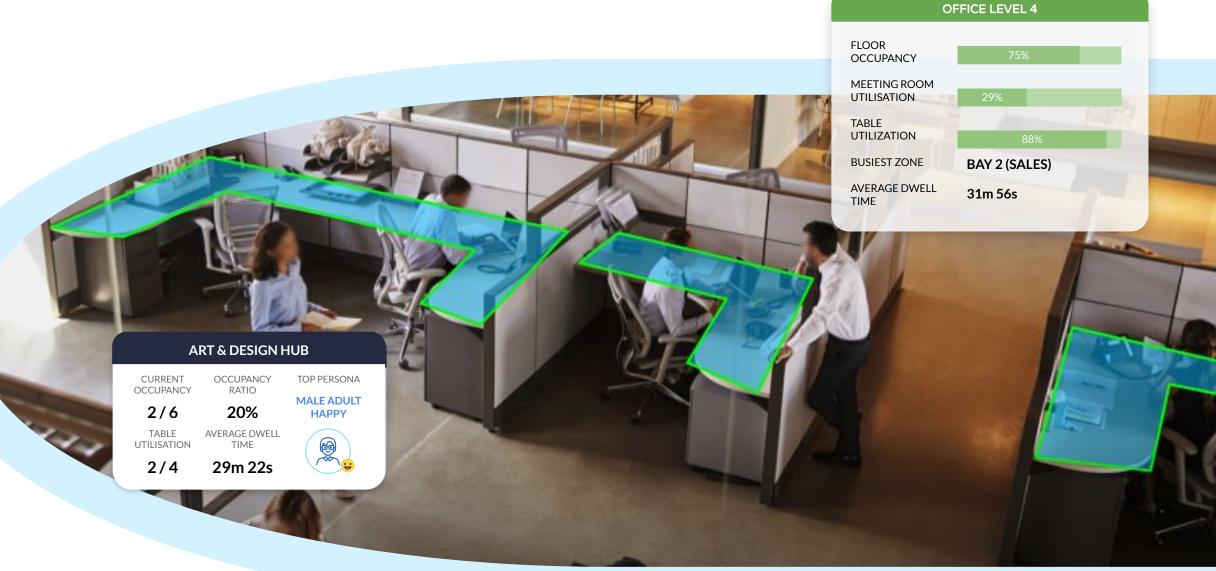

#### **Space Utilisation**

Combining real-world and synthetic data, we train our AI model to recognise tables, chairs, or laptops and track human-to-object interactions in generating richer space utilisation insights.