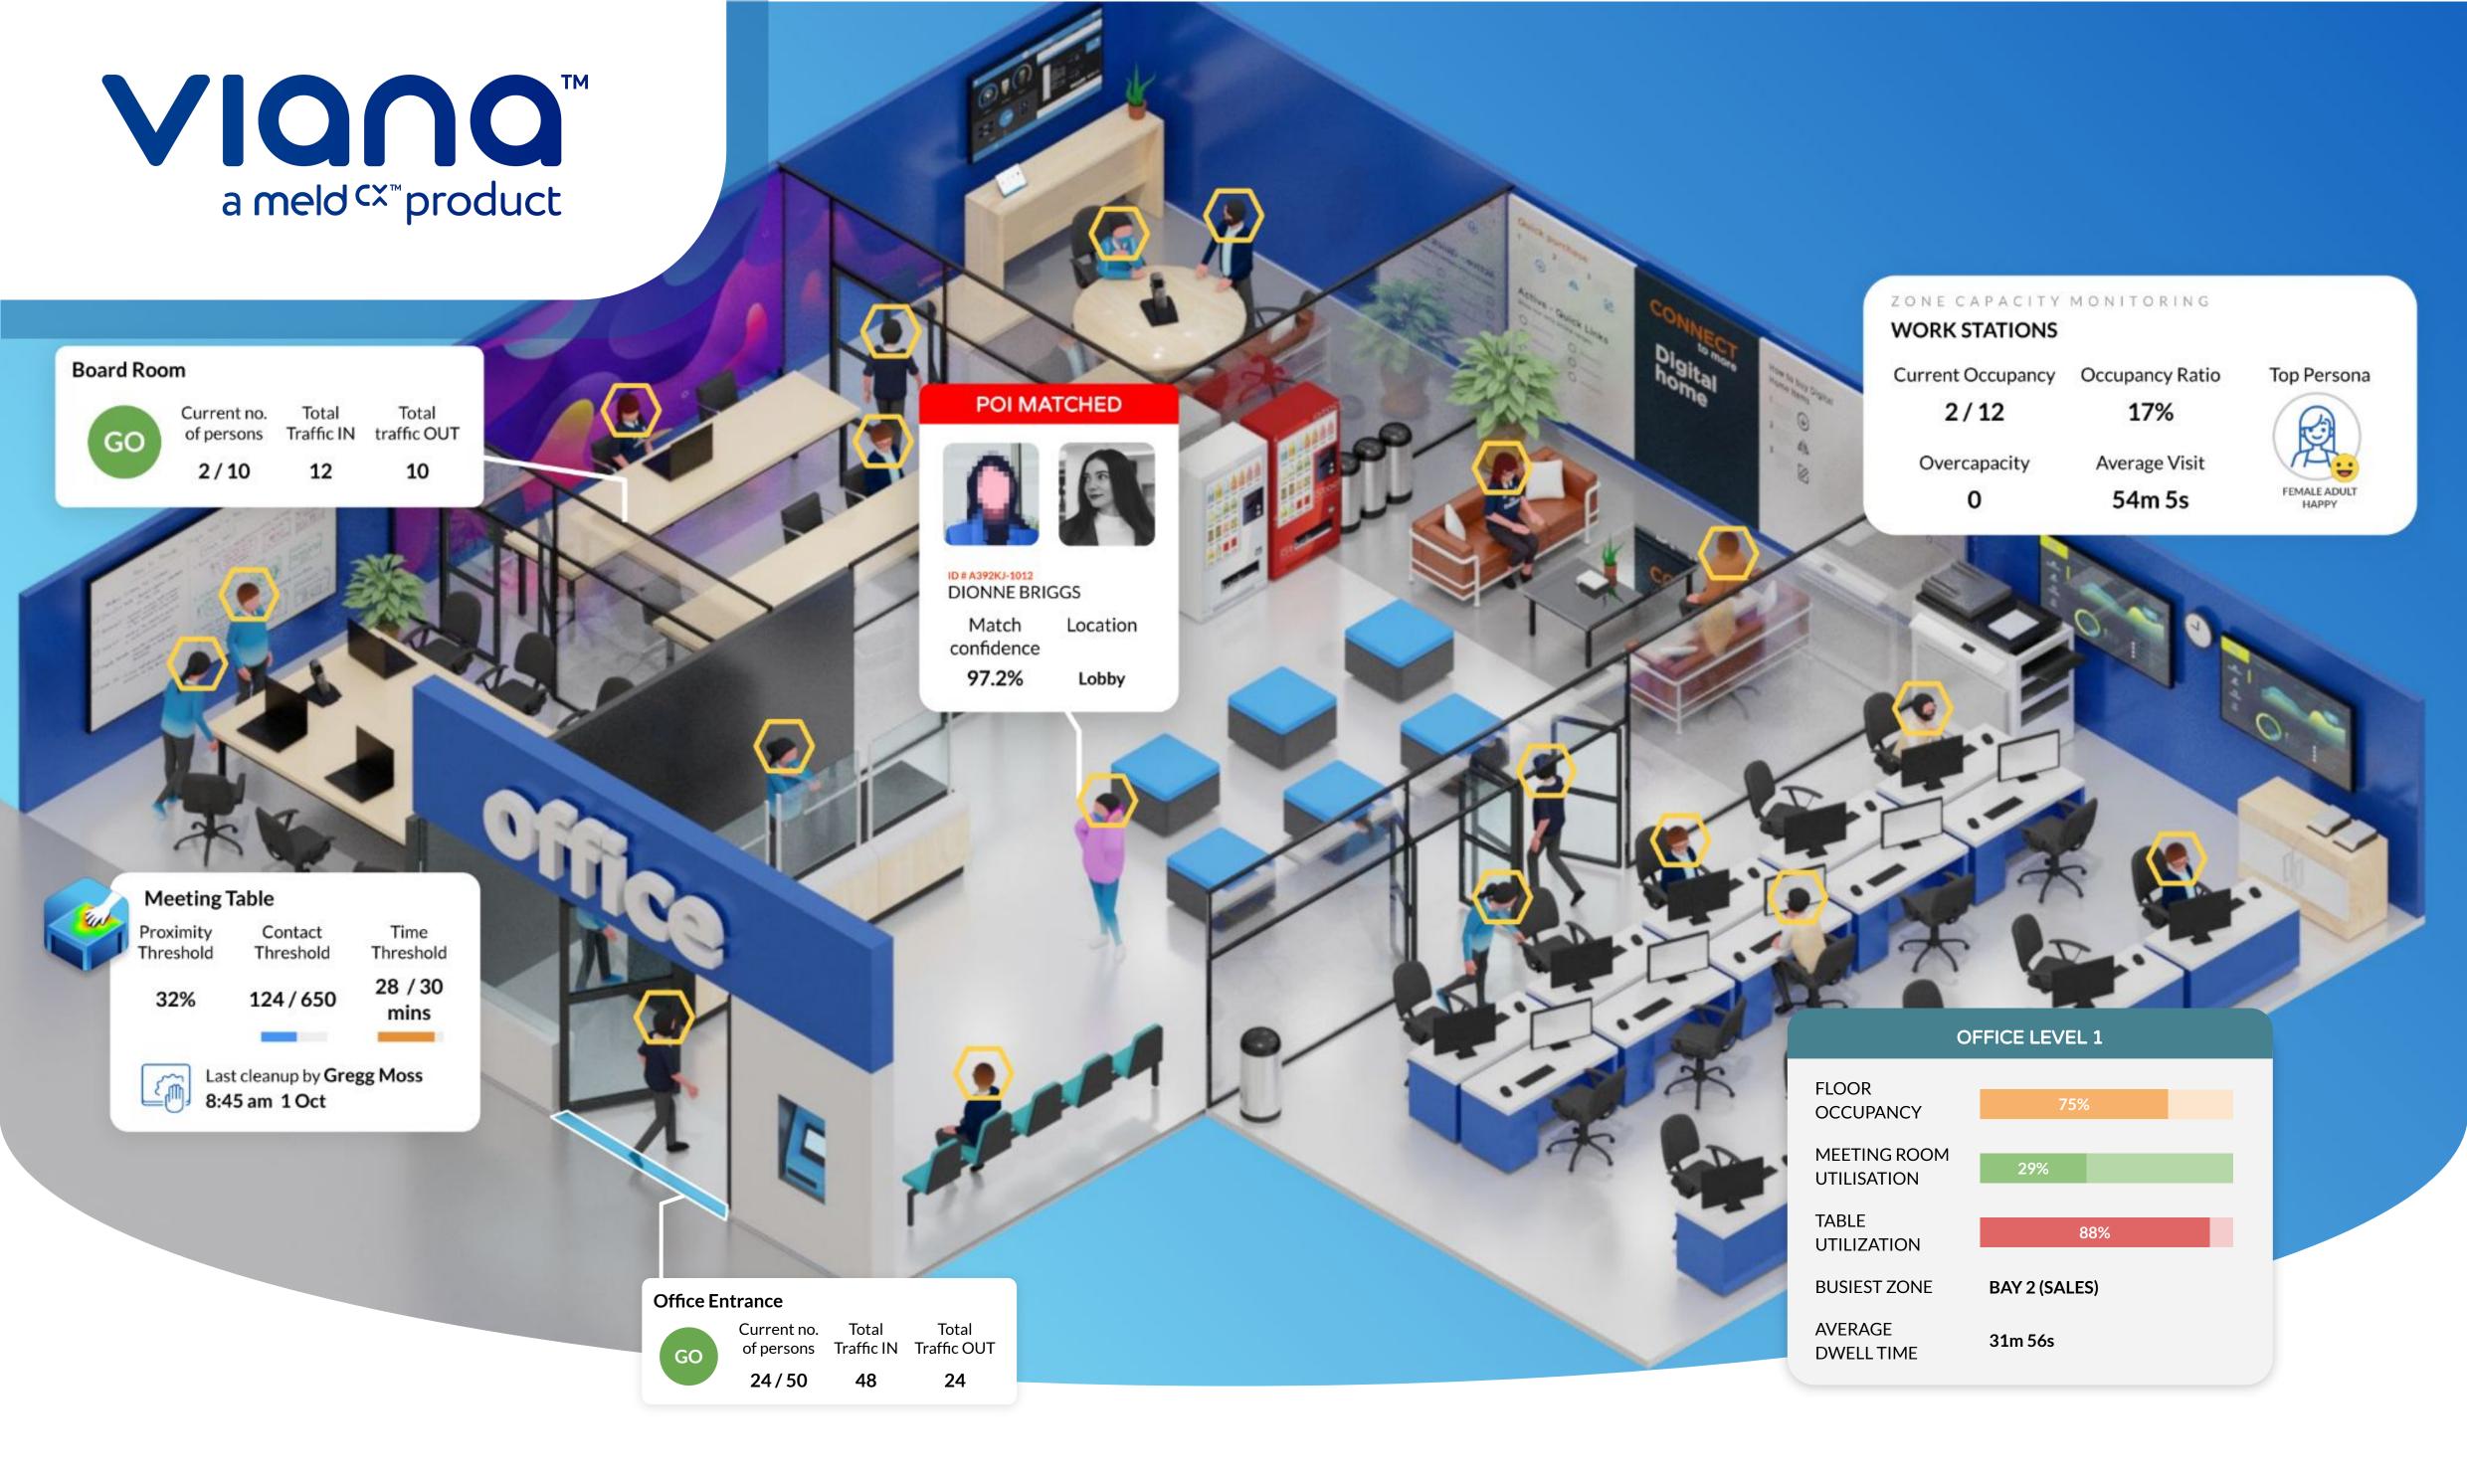

### Real-Time Insights

Viana brings you up-to-date information right on your screen as it is happening anytime, anywhere in your network.

## Viana powers real-time insights anytime, anywhere — at the cloud or on any device \*

Our advanced vision AI captures real world data based on preset parameters, and uses edge inferencing for faster data processing.

High-powered servers host our secure data warehouse and harness the latest cloud computing technology to produce accurate real-time reports.

Automated data analysis and visualisation create insights and actionable data stories for business leaders, managers and staff.

# Turn your data stories into actionable insights

### **People Counting**

LITE

Anonymously track how customers move within your space, measuring data such as entries and exits and visit duration, as well as audience demographics and sentiment.

## **Zone Engagement**

Measure customer activity in specific zone to know how they move and engage. Capture user journeys to better understand behaviours of different audience personas.

PREMIUM

#### **Surface Tracking**

Surface Awareness Management Intelligence for Environments (SAMiE™) is a patented feature of Viana, which tracks hand-to-surface interactions and sends alerts once the threshold is reached.

#### **Space Utilisation**

Combining real-world and synthetic data, we train our AI model to recognise tables, chairs, or laptops and track human-to-object interactions in generating richer space utilisation insights.

#### **POI Tracking**

Identify persons of interest from an existing database using facial recognition and verification to allow security teams and authorities to respond and act quickly.