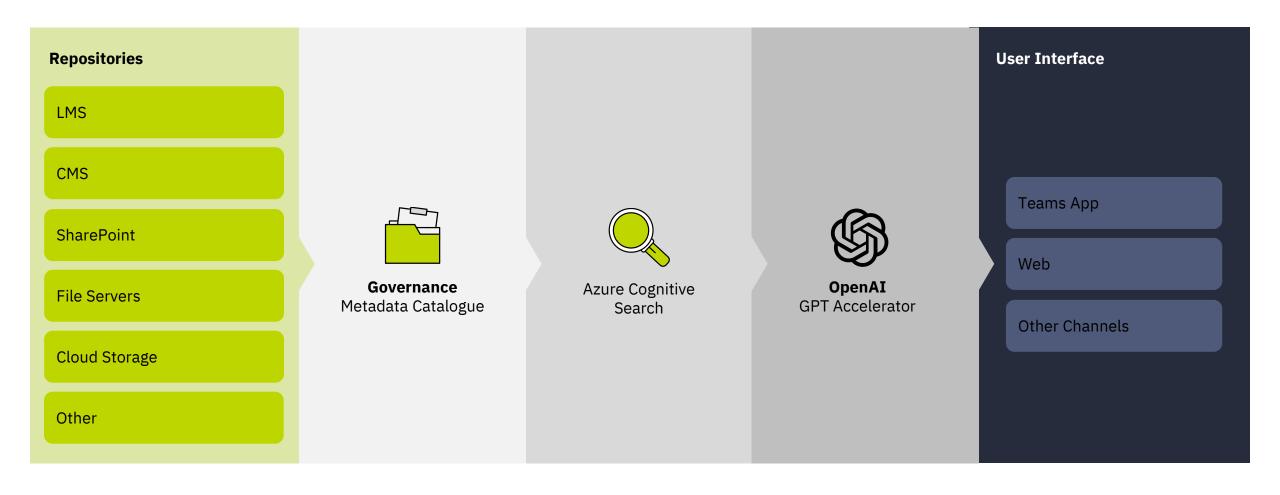

This ground-breaking Azure OpenAI solution features a centralised metadata catalogue, enabling your organisation to:

Efficiently curate data from any source, across any platform

Classify, segment, and secure your vital corporate information

Implement robust governance for information discovery enterprise-wide

With Azure OpenAI for Enterprise, Chamonix elevates your ability to curate, classify, and govern information from diverse sources, ensuring both secure and effective enterprise-wide information discovery.