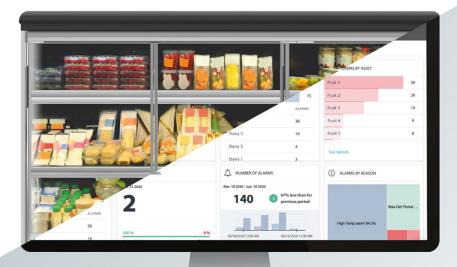

### Alsense<sup>™</sup> Cloud Platform

Alsense IoT cloud service platform leverages Danfoss' domain knowledge to provide you with actionable insights to boost your business.

- Improved performance and stabilityIncreased security and availability
- More actionable insights
- Intuitive UI for all devices

Alsense IoT cloud service platform leverages Danfoss' domain knowledge to ensure an optimal level of food qualityand compliance without incurring excessive energy and operational costs.

- Less service-provider inefficiency
- Less time spent on issue prioritization
- Higher store performance
- More efficient management of temperatures and alarms