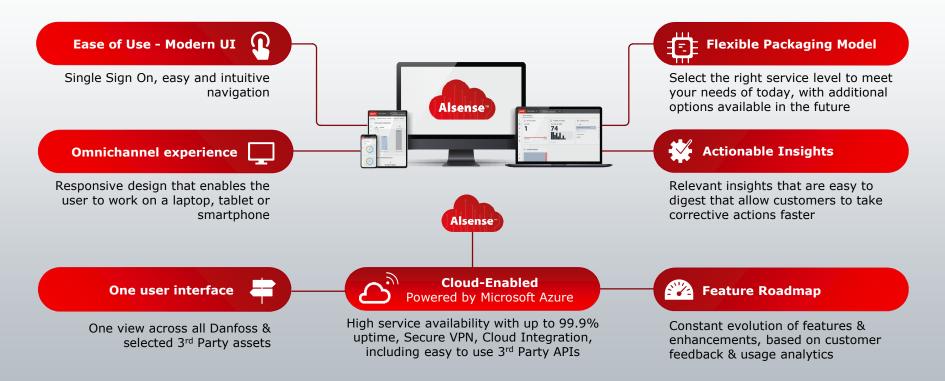

### Alsense<sup>™</sup> Cloud Platform

Alsense IoT cloud service platform leverages Danfoss' domain knowledge to provide you with actionable insights to boost your business.

- Improved performance and stabilityIncreased security and availability
- More actionable insights
- Intuitive UI for all devices

Alsense IoT cloud service platform leverages Danfoss' domain knowledge to ensure an optimal level of food qualityand compliance without incurring excessive energy and operational costs.

- Less service-provider inefficiency
- Less time spent on issue prioritization
- Higher store performance
- More efficient management of temperatures and alarms

Less energy consumption
Less energy drift

- More data transparency
- More energy efficiency