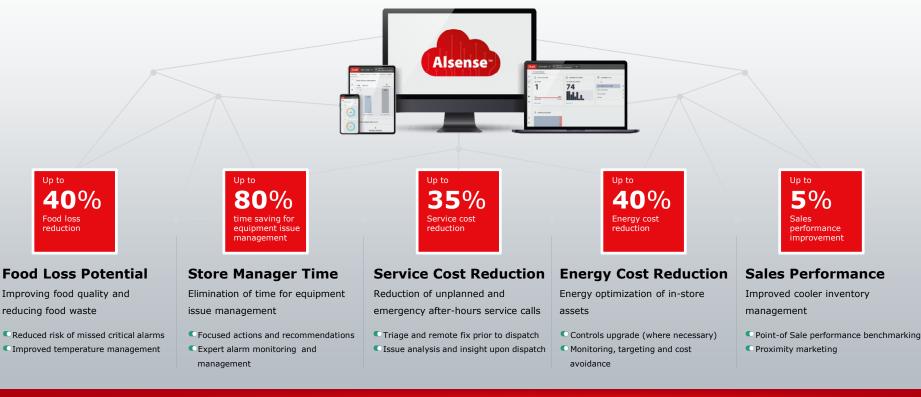

# Clear and obvious business case

Saving potential in the cloud and on the ground

### **Operational efficiency**

### **Asset performance**

Alsense IoT cloud service platform leverages Danfoss' domain knowledge to maximize uptime and efficiency of your business-critical assets.

Alsense IoT cloud service platform leverages Danfoss' domain knowledge to optimize energy consumption and identify cost-avoidance measures.

Less energy consumption
Less energy drift

- More data transparency
- More energy efficiency

### **Energy efficiency**